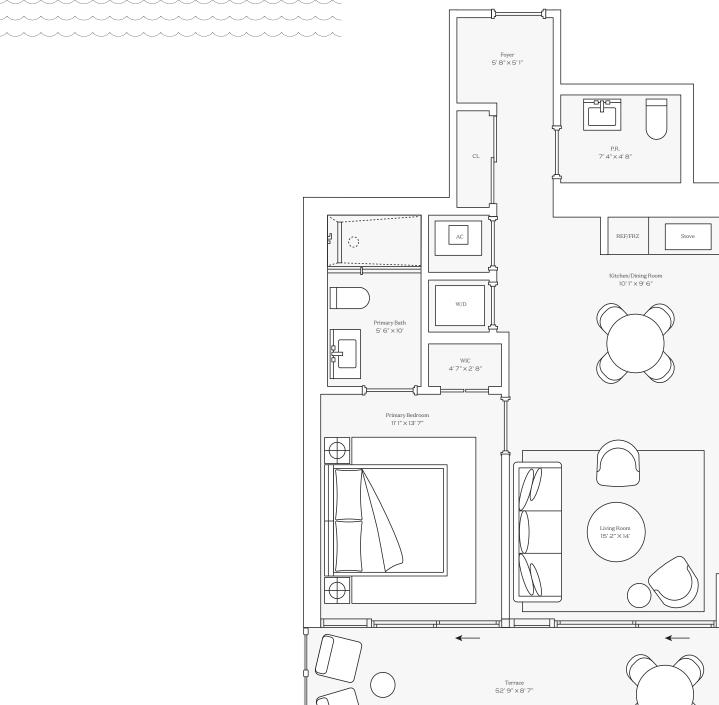

## Residence 08

INTERIOR: 878 SQ. FT. 82 SQ. M. BALCONY: 231 SQ. FT. 21 SQ. M. TOTAL: 1,109 SQ. FT. 103 SQ. M.

> 1 BEDROOM 1 BATHROOM POWDER ROOM PRIVATE TERRACE

BAY

305-520-7974 | FIVEPARK.COM

OCEAN

This condominium is being developed by TCH 500 Alton, LLC, a Florida limited liability company ("Developer"), which has a limited right to use the trademarked names and logos of Terra. Any and all statements, disclosures and/or tey presentations shall be deemed made by Developer and not by Terra and you agree to look solely to Developer (and not to Terra and/or its affiliates) with respect to any and all statements, disclosures and/or representations shall be deemed made by Developer and not by Terra and you agree to look solely to Developer (and not to Terra and/or its affiliates) with respect to any and all statements, disclosures and/or tey presentations of the developer. For correct representations, make reference to this brochure and to the documents required by section 718.503, Florida statutes, to be furnished by a developer to a buyer or lessee. These materials are not intended to be an offer to sell, or solicitation to buy a unit in the condominium. Such an offering circular) for the condominium and no statements should be relied upon unless made in the prospectus or in the applicable purchase agreement. In no event shall any solicitation, offer or sale of a unit in the condominium and no statements required by the Developer. All rights reserved. Unauthorized reproduction, display or other dissemination of such materials is strictly prohibited and constitutes copyright infringement. No real estate broker are or shall be binding on the Developer.