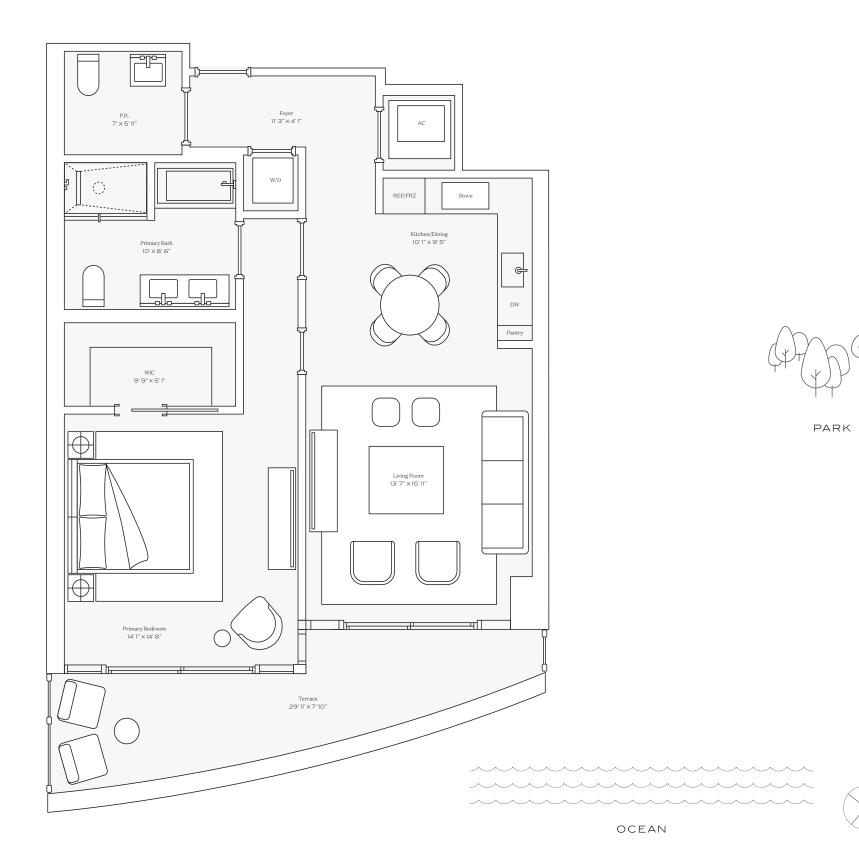

## Residence 06

INTERIOR: 1,010 SQ. FT. 94 SQ. M. BALCONY: 186 SQ. FT. 17 SQ. M. TOTAL: 1,196 SQ. FT. 110 SQ. M.

1 BEDROOM
1 BATHROOM
POWDER ROOM
PRIVATE TERRACE

OCEAN

305-520-7974 | FIVEPARK.COM

BAY

This condominium is being developed by TCH 500 Alton, LLC, a Florida limited liability company ("Developer"), which has a limited right to use the trademarked names and logos of Terra. Any and all statements, disclosures and/or representations shall be deemed made by Developer and not by Terra and you agree to look solely to Developer" (and not to Terra and/or its affiliates) with respect to any and all matters relating to the marketing and/or development of the Condominium. Oral representations cannot be relied upon as correctly stating the representations of the developer. For correct representations, make reference to this brochure and to the documents required by section 718.503, Florida statutes, to be furnished by a developer to a buyer or lessee. These materials are not intended to be an offer to sell, or solicitation to buy a unit in the condominium. Such an offering shall only be made pursuant to the prospectus or in the applicable purchase agreement. In no event shall any solicitation, offer or sale of a unit in the condominium be made in, or to residents of, any state or country in which such activity would be unlawful. The project graphics, renderings and text provided herein are copyrighted works owned by the Developer. All rights reserved. Unauthorized to make any representations or other statements regarding the projects, and no agreements with, deposits paid to or other arrangements made with any real estate broker are or shall be binding on the Developer.