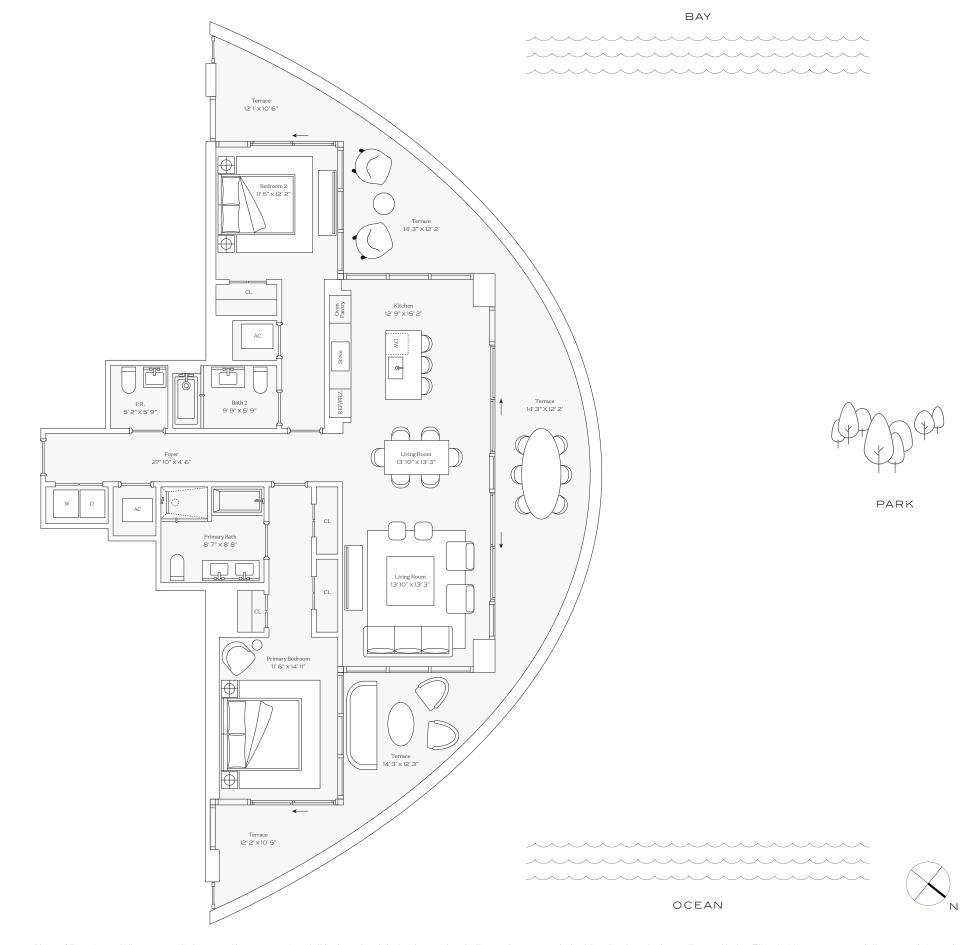

## Residence 05

INTERIOR: 1,516 SQ FT. 140 SQ. M. BALCONY: 818 SQ. FT. 76 SQ. M. TOTAL: 2,334 SQ. FT. 216 SQ. M.

2 BEDROOMS
2 BATHROOMS
POWDER ROOM
PRIVATE TERRACE

OCEAN

305-520-7974 | FIVEPARK.COM

This condominium is being developed by TCH 500 Alton, LLC, a Florida limited liability company ("Developer"), which has a limited right to use the trademarked names and logos of Terra. Any and all statements, disclosures and/or representations shall be deemed made by Developer (and not to Terra and you agree to look solely to Developer"), which has a limited right to use the trademarked names and logos of Terra. Any and all statements, disclosures and/or representations of the developer. For correct representations cannot be relied upon as correctly stating the representations of the developer. For correct representations, make reference to this brochure and to the documents required by section 718.503, Florida statutes, to be furnished by a developer to a buyer or lessee. These materials are not intended to be an offer to sell, or solicitation to buy a unit in the condominium. Such an offering shall only be made pursuant to the prospectus or in the applicable purchase agreement. In no event shall any solicitation, offer or sale of a unit in the condominium be made in, or to residents of, any state or country in which such activity would be unlawful. The project graphics, renderings and text provided herein are copyrighted works owned by the Developer. All rights reserved. Unauthorized to make any representations or other statements regarding the projects, and no agreements with, deposits paid to or other arrangements made with any real estate broker are or shall be binding on the Developer.