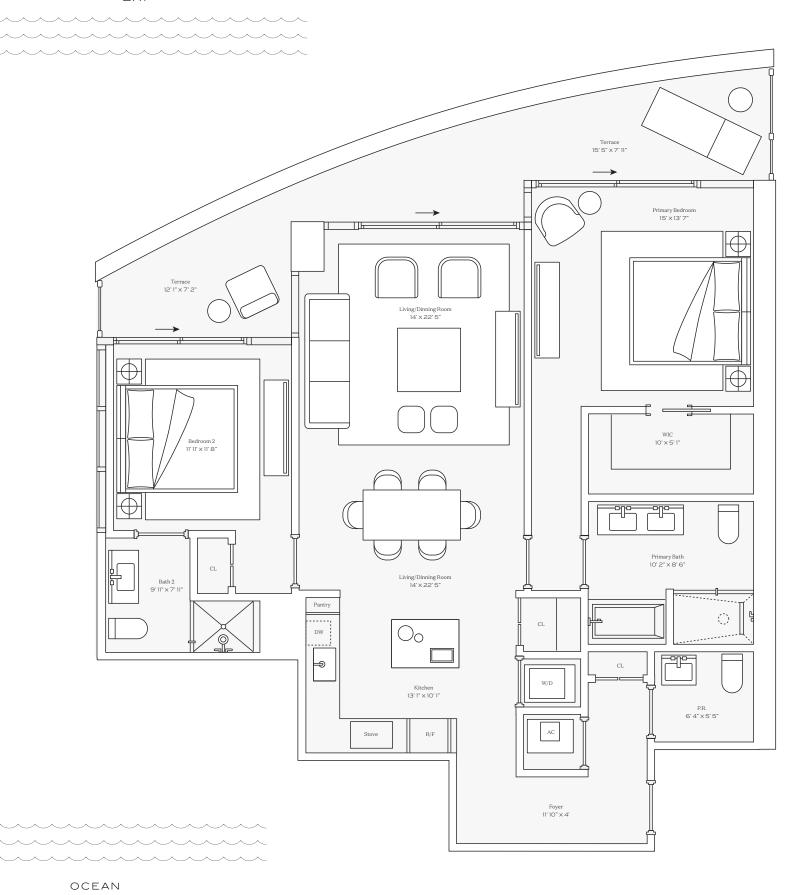

## Residence 02

INTERIOR: 1,357 SQ. FT. 126 SQ. M. BALCONY: 279 SQ. FT. 25 SQ. M. TOTAL: 1,636 SQ. FT. 151 SQ. M.

2 BEDROOMS
2 BATHROOMS
POWDER ROOM
PRIVATE TERRACE

OCEAN

305-520-7974 | FIVEPARK.COM

PAR

This condominium is being developed by TCH 500 Alton, LLC, a Florida limited right to use the trademarked names and logos of Terra. Any and all matters relating to the marketing and/or development of the Condominium and with respect to the sales of units in the Condominium. Oral representations, make reference to this brochure and to the developer. For correct representations, make reference to this brochure and to the documents required by section 718.503, Florida statutes, to be furnished by a developer to a buyer or lessee. These materials are not intended to be an offer to sell, or solicitation to buy a unit in the condominium. Such an offering shall only be made pursuant to the prospectus or in the applicable purchase agreement. In no event shall any solicitation, offer or sale of a unit in the condominium be made in, or to residents of, any state or country in which such activity would be unlawful. The project graphics, renderings and text provided herein are copyrighted works owned by the Developer. All rights reserved. Unauthorized to make any representations or other statements regarding the projects, and no agreements with, deposits paid to or other arrangements made with any real estate broker are or shall be binding on the Developer.