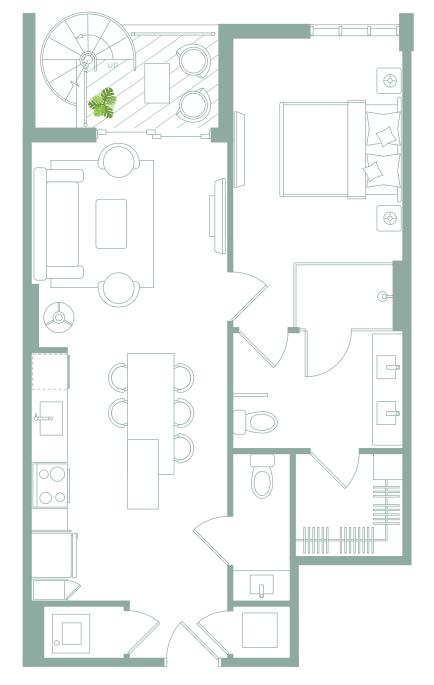

at
- Digital keyless entry
- Designer lighting fixture

## **CHEF-CALIBER KITCHENS**

- White COMPAC quartz countertops
- Italian kitchen cabinetry
- Extended quartz island with dining table
- USB charging station
- Full white quartz backsplash
- Naulti for
- · Multi-leature kitchen laucer
- Samsung **Family Hub** touch screen smart refrigerator
- Samsung smart WIFI enabled with Bluetooth connectivity high efficien

### **SPA INSPIRED BATHS**

- Contemporary bath hardware
- · Italian vanity with cultured white
- Front lit mirror
- Artistically designed full heigh porcelain wet walls in shower
- Open concept bathroom
- Frameless glass shower enclosure
- · Rain shower and hand shower ir master bath
- Powder room
- Double sink in master bath
- \* All these units come with 2 parking spaces













- · Spacious floorplan
- · 12 x 24 white porcelain CONCORD tiles
- Samsung smart WIFI enabled front load full size washer & dryers
- · Private balcony
- · Private terrace
- Walk-in master closet fully built out
- · NEST digital programable thermostats
- Digital keyless entr
- Designer lighting fixture

#### **CHEF-CALIBER KITCHENS**

- · White COMPAC quartz countertop
- · Italian kitchen cabinetr
- Extended quartz island with dining table
- · USB charging station
- Full white quartz backsplash
- · Pantrv
- · Multi-feature kitchen fauce
- Samsung **Family Hub** touch screen smart refrigerator
- Samsung smart WIFI enabled with Bluetooth connectivity high efficienc appliances

### **SPA INSPIRED BATHS**

- · Contemporary bath hardwar
- Italian vanity with cultured white marble count