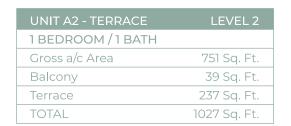

ting fixtures

### **CHEF-CALIBER KITCHENS**

- White COMPAC quartz countertops
- · Italian kitchen cabinetry
- Extended quartz island with dining table
- USB charging station
- · Full white quartz backsplash
- Pantry
- Multi-feature kitchen faucet
- Samsung **Family Hub** touch screen smart refrigerator
- Samsung smart WIFI enabled with Bluetooth connectivity high efficienc appliances

## **SPA INSPIRED BATHS**

- $\cdot$  Contemporary bath hardware
- Italian vanity with cultured white marble countertop
- Front lit mirror
- · Artistically designed full heigh porcelain wet walls in shower
- · Open concept bathroon
- Frameless glass shower enclosure
- · Rain shower and hand shower ir - master bath
- · Powder room
- Double sink in master bath
- \* All these units come with 2 parking spaces













- · Spacious floorplan
- 12 x 24 white porcelain CONCORD tiles
- Samsung smart WIFI enabled front load full size washer & dryers
- · Private balcony
- Private terrace
- Oversized walk-in master closet fully built out
- NEST digital programable thermostats
- · Digital keyless entr
- Designer lighting fixture

### **CHEF-CALIBER KITCHENS**

- · White COMPAC quartz countertop
- · Italian kitchen capinetr
- Extended quartz island with dining table
- USB charging static
- · Full white quartz backsplash
- Pantry
- · Multi-feature kitchen fauce
- Samsung **Family Hub** touch screen smart refrigerator
- Samsung smart WIFI enabled with Bluetooth connectivity high efficience

#### SPA INSPIRED BATHS

- Contemporary bath hardware
- Italian vanity with cultured white marble counterton
- .