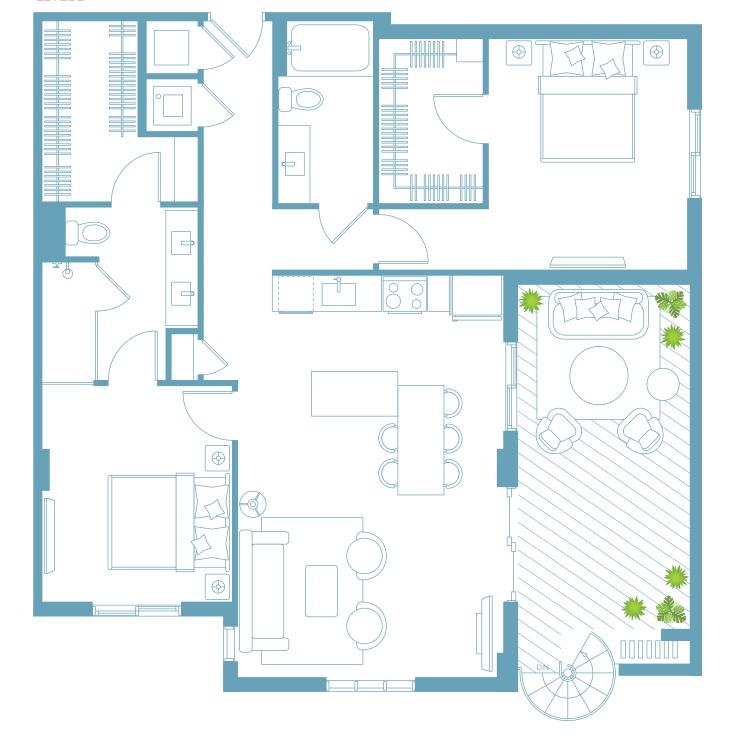

#### LEVEL 2

| UNIT B1              | LEVEL 2      |
|----------------------|--------------|
| 2 BEDROOMS / 2 BATHS |              |
| Gross a/c Area       | 1190 Sq. Ft. |
| Balcony              | 235 Sq. Ft.  |
| Terrace              | 171 Sq. Ft.  |
| TOTAL                | 1596 Sq. Ft. |

#### LEVEL 3

| UNIT B1              | LEVEL 3      |
|----------------------|--------------|
| 2 BEDROOMS / 2 BATHS |              |
| Gross a/c Area       | 1190 Sq. Ft. |
| Balcony              | 236 Sq. Ft.  |
| Terrace              | 358 Sq. Ft.  |
| TOTAL                | 1784 Sq. Ft. |

| UNIT B2              | LEVEL 2      |
|----------------------|--------------|
| 2 BEDROOMS / 2 BATHS |              |
| Gross a/c Area       | 1101 Sq. Ft. |
| Balcony              | 249 Sq. Ft.  |
| Terrace              | 505 Sq. Ft.  |
| TOTAL                | 1855 Sq. Ft. |

#### UNIT B2 2 BEDROOMS / 2 BATHS Gross a/c Area 1101 Sa. Ft. 262 Sq. Ft. Balcony 413 Sq. Ft. Terrace TOTAL 1776 Sq. Ft.