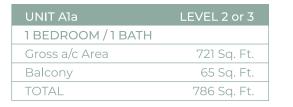

### **SPA INSPIRED BATHS**

- marble countertop

Unit has same location on both second or third level

- · Spacious floorplan
- · 12 x 24 white porcelain CONCORD tiles
- Samsung smart WIFI enabled from load full size washer & dryers
- Private balcony
- · Oversized walk-in closet fully built out
- NEST digital programable thermostat
- Digital keyless entry
- · Designer lighting fixture
- Linen closet