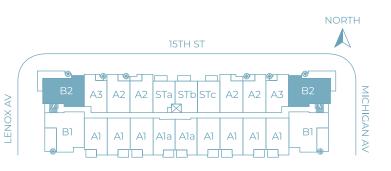

NORTH

- · Spacious floorpla
- 12 x 24 white porcelain CONCORD tile
- Samsung smart WIFI enabled from load full size washer & dryers
- Private balcon
- Oversized walk-in master closet fully built out
- NEST digital programable thermostat
- Digital keyless entry
- Designer lighting fixtures