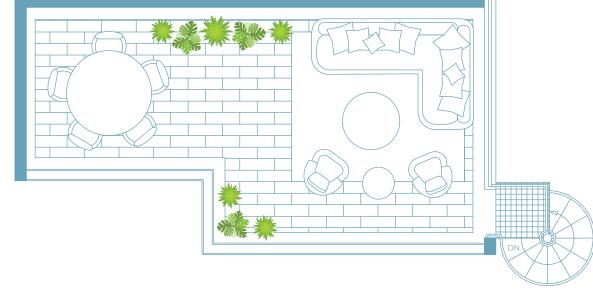

#### LEVEL 2

| UNIT B1              | LEVEL 2      |
|----------------------|--------------|
| 2 BEDROOMS / 2 BATHS |              |
| Gross a/c Area       | 1190 Sq. Ft. |
| Balcony              | 235 Sq. Ft.  |
| Terrace              | 171 Sq. Ft.  |
| TOTAL                | 1596 Sq. Ft. |

#### LEVEL 3

| UNIT B1              | LEVEL 3      |
|----------------------|--------------|
| 2 BEDROOMS / 2 BATHS |              |
| Gross a/c Area       | 1190 Sq. Ft. |
| Balcony              | 236 Sq. Ft.  |
| Terrace              | 358 Sq. Ft.  |
| TOTAL                | 1784 Sq. Ft. |

| UNIT B2              | LEVEL 2      |
|----------------------|--------------|
| 2 BEDROOMS / 2 BATHS |              |
| Gross a/c Area       | 1101 Sq. Ft. |
| Balcony              | 249 Sq. Ft.  |
| Terrace              | 505 Sq. Ft.  |
| TOTAL                | 1855 Sq. Ft. |

#### UNIT B2 2 BEDROOMS / 2 BATHS Gross a/c Area 1101 Sa. Ft. 262 Sq. Ft. Balcony 413 Sq. Ft. Terrace TOTAL 1776 Sq. Ft.