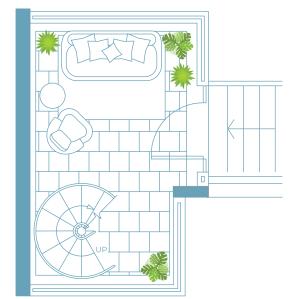

### LEVEL 3

- Spacious floorplan
- · 12 x 24 white porcelain CONCORD tile
- · Samsung smart WIFI enabled front
- D: . . . . .
- · Oversized private terrac
- Walk-in master closet fully built out
- NEST digital programable thermostat
- Digital keyless entry
- Designer lighting fixture

- · Spacious floorplan
- · 12 x 24 white porcelain CONCORD tiles
- Samsung smart WIFI enabled front load full size washer & dryers
- · Private balcony
- · Private terrace
- Walk-in master closet fully built out
- · NEST digital programable thermostats
- Digital keyless entr
- Designer lighting fixture

- · Spacious floorpla
- 12 x 24 white porcelain CONCORD tile
- Samsung smart WIFI enabled front load full size washer & dryers
- Private balcon
- Oversized private terrac
- Oversized walk-in master closet fully built out
- · NEST digital programable thermostat
- Digital keyless entry
- Designer lighting fixtures