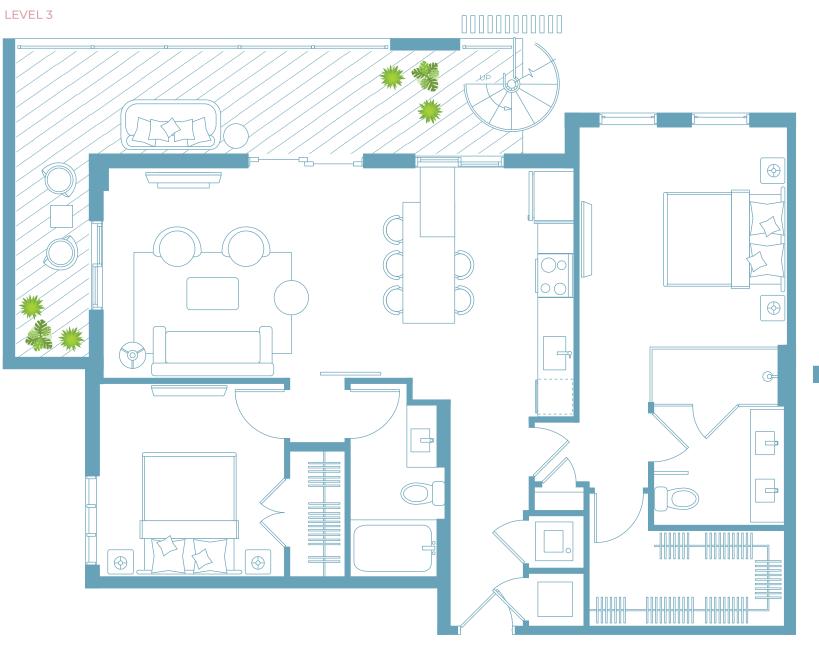

### LEVEL 3

- Spacious floorplan
- · 12 x 24 white porcelain CONCORD tile
- · Samsung smart WIFI enabled front
- D: . . . . .
- · Oversized private terrac
- Walk-in master closet fully built out
- NEST digital programable thermostat
- Digital keyless entry
- Designer lighting fixture

#### LEVEL 3

| UNIT B1              | LEVEL 3      |
|----------------------|--------------|
| 2 BEDROOMS / 2 BATHS |              |
| Gross a/c Area       | 1190 Sq. Ft. |
| Balcony              | 236 Sq. Ft.  |
| Terrace              | 358 Sq. Ft.  |
| TOTAL                | 1784 Sq. Ft. |