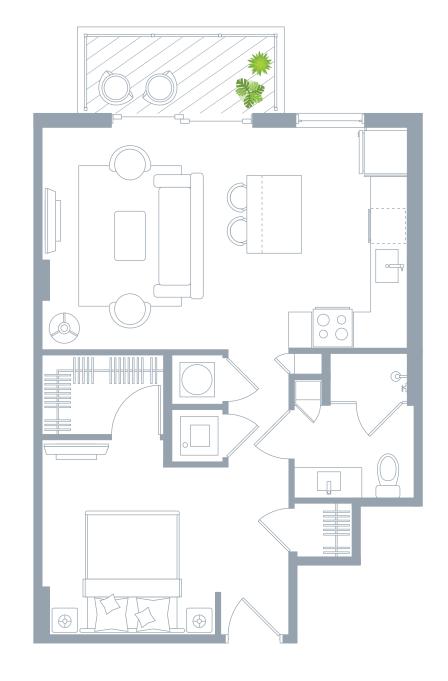

- Oversized walk-in closet fully built outSecond closet (this is the only studio that has a second closet)

### **SPA INSPIRED BATHS**

- marble countertop

Unit has same location on both second or third level

- · Spacious floorplan
- · 12 x 24 white porcelain CONCORD tiles
- Samsung smart WIFI enabled from load full size washer & dryers
- Private balcony
- · Oversized walk-in closet fully built out
- NEST digital programable thermostat
- Digital keyless entry
- · Designer lighting fixture
- Linen closet