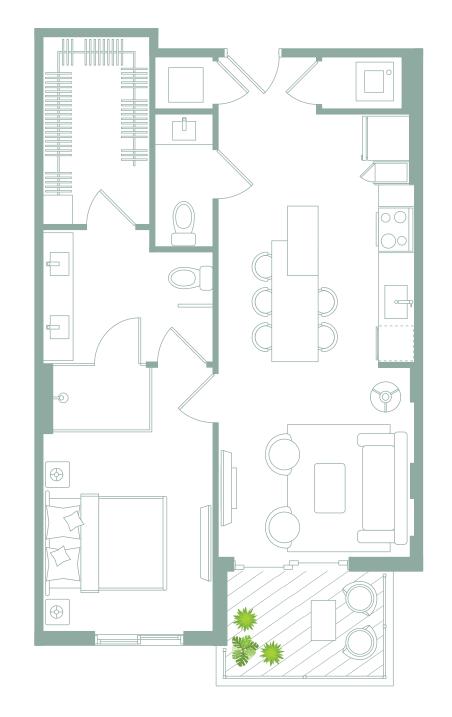

### **SPA INSPIRED BATHS**

- marble countertop

Unit has same location on both second or third level

- · Spacious floorplan
- · 12 x 24 white porcelain CONCORD tiles
- Samsung smart WIFI enabled from load full size washer & dryers
- Private balcony
- · Oversized walk-in closet fully built out
- NEST digital programable thermostat
- Digital keyless entry
- · Designer lighting fixture
- Linen closet

Unit has same location on both second or third level

Any renderings and depictions are conceptual only and are for the convenience of reference. They should not be relied upon as representations, express or implied, of the final detail of the Units nor the views from any of the Units.