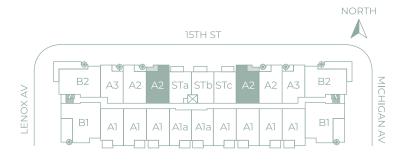

NORTH

- · Spacious floorpla
- 12 x 24 white porcelain CONCORD tile
- Samsung smart WIFI enabled from load full size washer & dryers
- Private balcon
- Oversized walk-in master closet fully built out
- NEST digital programable thermostat
- Digital keyless entry
- Designer lighting fixtures