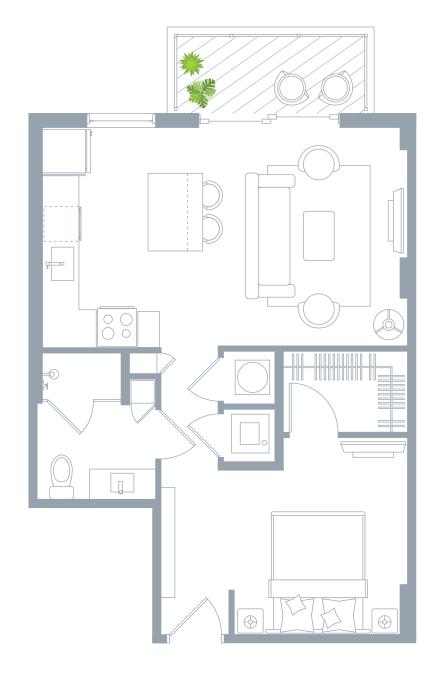

### **SPA INSPIRED BATHS**

- marble countertop

Unit has same location on both second or third level

- · Spacious floorplan
- · 12 x 24 white porcelain CONCORD tiles
- Samsung smart WIFI enabled from load full size washer & dryers
- Private balcony
- · Oversized walk-in closet fully built out
- NEST digital programable thermostat
- Digital keyless entry
- · Designer lighting fixture
- Linen closet

### **CHEF-CALIBER KITCHENS**

- · White COMPAC quartz countertop:
- · Italian kitchen cabineti
- · USB charging station
- · Full white quartz backsplasr
- Pantry
- Multi-feature kitchen fauce
- Samsung Family Hub touch screen smart refrigerator
- Samsung smart WIFI enabled with Bluetooth connectivity high efficiency appliances

#### **SPA INSPIRED BATHS**

- Contemporary bath hardware
- Italian vanity with cultured white marble countertop
- Front lit mirror
- Artistically designed full heigh porcelain wet walls in shower
- · Frameless glass shower enclosures
- Rain shower and hand shower in bat