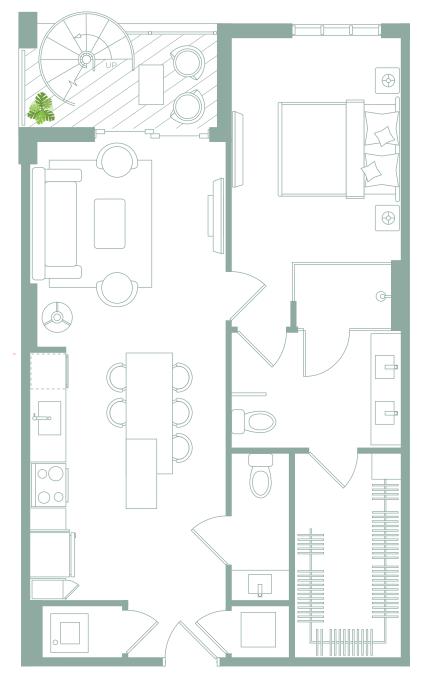

### LEVEL 3

- Spacious floorplan
- · 12 x 24 white porcelain CONCORD tile
- · Samsung smart WIFI enabled front
- D: . . . . .
- · Oversized private terrac
- Walk-in master closet fully built out
- NEST digital programable thermostat
- Digital keyless entry
- Designer lighting fixture

- · Spacious floorplan
- · 12 x 24 white porcelain CONCORD tiles
- Samsung smart WIFI enabled front load full size washer & dryers
- · Private balcony
- · Private terrace
- Walk-in master closet fully built out
- · NEST digital programable thermostats
- Digital keyless entr
- Designer lighting fixture

- · Spacious floorpla
- 12 x 24 white porcelain CONCORD tiles
- load full size washer & dryers
- Private balcon
- · Private terrace
- Oversized walk-in master closet fully built out
- · NEST digital programable thermostat
- Digital keyless entry
- Designer lighting fixtures

- · Spacious floorpla
- 12 x 24 white porcelain CONCORD tile
- Samsung smart WIFI enabled front load full size washer & dryers
- Private balcon
- Oversized private terrac
- Oversized walk-in master closet fully built out
- · NEST digital programable thermostat
- Digital keyless entry
- Designer lighting fixtures