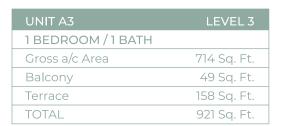

igital programable thermostats
- Digital keyless entr
- Designer lighting fixture

#### **CHEF-CALIBER KITCHENS**

- · White COMPAC quartz countertop
- · Italian kitchen cabinetr
- Extended quartz island with dining table
- · USB charging station
- Full white quartz backsplash
- · Pantrv
- · Multi-feature kitchen fauce
- Samsung **Family Hub** touch screen smart refrigerator
- Samsung smart WIFI enabled with Bluetooth connectivity high efficienc appliances

### **SPA INSPIRED BATHS**

- · Contemporary bath hardwar
- Italian vanity with cultured white marble counterton
- · Front lit mirror
- Artistically designed full height porcelain wet walls in shower
- · Open concept bathroom
- Frameless glass shower enclosure
- Rain shower and hand shower in
- Powder room
- Double sink in master bath















- · Spacious floorpla
- 12 x 24 white porcelain CONCORD tiles
- load full size washer & dryers
- Private balcon
- · Private terrace
- Oversized walk-in master closet fully built out
- · NEST digital programable thermostat
- Digital keyless entry
- Designer lighting fixtures

### **CHEF-CALIBER KITCHENS**

- White COMPAC quartz countertop
- Italian kitchen cabinetry
- Extended quartz island with dinin table
- USB charging station
- · Full white quartz backsplash
- · Multi-reature K
- · Samsung **Family Hub** touch screen
- Samsung smart WIFI enabled wit

   Rivetooth connectivity high
- Bluetooth connectivity high efficiency appliances

## **SPA INSPIRED BATHS**

- Contemporary bath hardware
- · Italian vanity with cultured white marble countertop
- Front lit mirro
- · Artisti