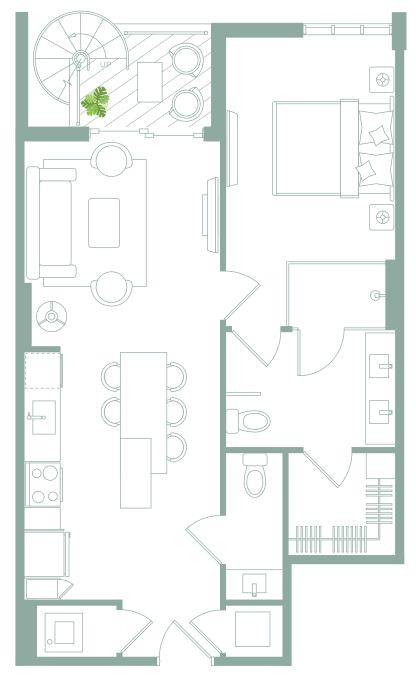

### **SPA INSPIRED BATHS**

- marble countertop

Unit has same location on both second or third level

- · Spacious floorplan
- · 12 x 24 white porcelain CONCORD tiles
- Samsung smart WIFI enabled from load full size washer & dryers
- Private balcony
- · Oversized walk-in closet fully built out
- NEST digital programable thermostat
- Digital keyless entry
- · Designer lighting fixture
- Linen closet

### **CHEF-CALIBER KITCHENS**

- · White COMPAC quartz countertop:
- · Italian kitchen cabineti
- · USB charging station
- · Full white quartz backsplasr
- Pantry
- Multi-feature kitchen fauce
- Samsung Family Hub touch screen smart refrigerator
- Samsung smart WIFI enabled with Bluetooth connectivity high efficiency appliances

#### **SPA INSPIRED BATHS**

- Contemporary bath hardware
- Italian vanity with cultured white marble countertop
- Front lit mirror
- Artistically designed full heigh porcelain wet walls in shower
- · Frameless glass shower enclosures
- Rain shower and hand shower in bat

Unit has same location on both second or third level

Any renderings and depictions are conceptual only and are for the convenience of reference. They should not be relied upon as representations, express or implied, of the final detail of the Units nor the views from any of the Units.