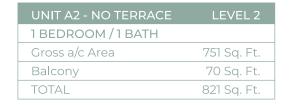

### **SPA INSPIRED BATHS**

- marble countertop

Unit has same location on both second or third level

- · Spacious floorplan
- · 12 x 24 white porcelain CONCORD tiles
- Samsung smart WIFI enabled from load full size washer & dryers
- Private balcony
- · Oversized walk-in closet fully built out
- NEST digital programable thermostat
- Digital keyless entry
- · Designer lighting fixture
- Linen closet