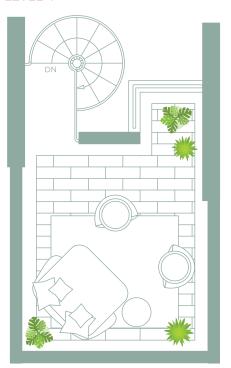

### LEVEL 3

- Spacious floorplan
- · 12 x 24 white porcelain CONCORD tile
- · Samsung smart WIFI enabled front
- D: . . . . .
- · Oversized private terrac
- Walk-in master closet fully built out
- NEST digital programable thermostat
- Digital keyless entry
- Designer lighting fixture

- · Spacious floorplan
- · 12 x 24 white porcelain CONCORD tiles
- Samsung smart WIFI enabled front load full size washer & dryers
- · Private balcony
- · Private terrace
- Walk-in master closet fully built out
- · NEST digital programable thermostats
- Digital keyless entr
- Designer lighting fixture

- · Spacious floorpla
- 12 x 24 white porcelain CONCORD tiles
- load full size washer & dryers
- Private balcon
- · Private terrace
- Oversized walk-in master closet fully built out
- · NEST digital programable thermostat
- Digital keyless entry
- Designer lighting fixtures

- · Spacious floorpla
- 12 x 24 white porcelain CONCORD tile
- Samsung smart WIFI enabled front load full size washer & dryers
- Private balcon
- Oversized private terrac
- Oversized walk-in master closet fully built out
- · NEST digital programable thermostat
- Digital keyless entry
- Designer lighting fixtures