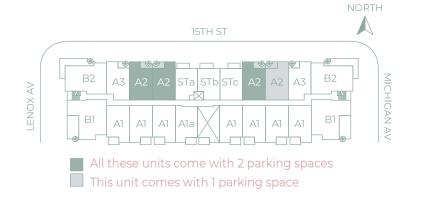

NORTH

- · Spacious floorpla
- 12 x 24 white porcelain CONCORD tile
- Samsung smart WIFI enabled from load full size washer & dryers
- Private balcon
- Oversized walk-in master closet fully built out
- NEST digital programable thermostat
- Digital keyless entry
- Designer lighting fixtures