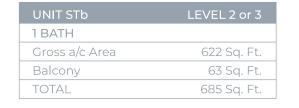

ull size washer & dryers
- Private balcony
- · Oversized walk-in closet fully built out
- NEST digital programable thermostat
- Digital keyless entry
- · Designer lighting fixture
- Linen closet

### **CHEF-CALIBER KITCHENS**

- · White COMPAC quartz countertop:
- · Italian kitchen cabineti
- · USB charging station
- · Full white quartz backsplasr
- Pantry
- Multi-feature kitchen fauce
- Samsung Family Hub touch screen smart refrigerator
- Samsung smart WIFI enabled with Bluetooth connectivity high efficiency appliances

#### **SPA INSPIRED BATHS**

- Contemporary bath hardware
- Italian vanity with cultured white marble countertop
- Front lit mirror
- Artistically designed full heigh porcelain wet walls in shower
- · Frameless glass shower enclosures
- Rain shower and hand shower in bat







Unit has same location on both second or third level



Any renderings and depictions are conceptual only and are for the convenience of reference. They should not be relied upon as representations, express or implied, of the final detail of the Units nor the views from any of the Units.

ORAL REPRESENTATIONS CANNOT BE RELIED UPON AS CORRECTLY STATING REPRESENTATIONS OF THE DEVELOPER. FOR CORRECT REPRESENTATIONS, MAKE REFERENCE TO THIS BROCHURE AND TO THE DOCUMENTS REQUIRED BY 718.503, FLORIDA STATUTES, TO BE FURNISHED BY A DEVELOPER TO A BUYER OR LESSEE.



- · Spacious floorplan
- · 12 x 24 white porcelain CONCORD tile
- · Samsung smart WIFI enabled front - load full size washer & drvers
- · Private balcony
- · Oversized walk-in closet fully built out
- NEST digital programable the