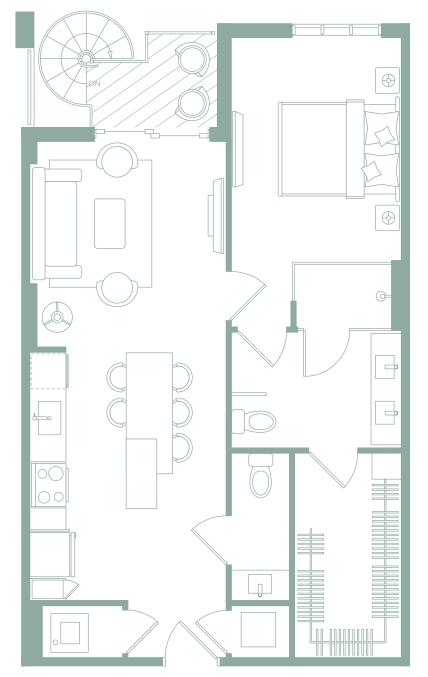

ng fixtures

### **CHEF-CALIBER KITCHENS**

- White COMPAC quartz countertops
- · Italian kitchen cabinetry
- Extended quartz island with dining table
- USB charging station
- · Full white quartz backsplash
- Pantry
- Multi-feature kitchen faucet
- Samsung **Family Hub** touch screen smart refrigerator
- Samsung smart WIFI enabled with Bluetooth connectivity high efficienc appliances

## **SPA INSPIRED BATHS**

- $\cdot$  Contemporary bath hardware
- Italian vanity with cultured white marble countertop
- Front lit mirror
- · Artistically designed full heigh porcelain wet walls in shower
- · Open concept bathroon
- Frameless glass shower enclosure
- · Rain shower and hand shower ir - master bath
- · Powder room
- Double sink in master bath
- \* All these units come with 2 parking spaces













- · Spacious floorplan
- 12 x 24 white porcelain CONCORD tiles
- Samsung smart WIFI enabled front load full size washer & dryers
- · Private balcony
- Private terrace
- Oversized walk-in master closet fully built out
- NEST digital programable thermostats
- · Digital keyless entr
- Designer lighting fixture

### **CHEF-CALIBER KITCHENS**

- · White COMPAC quartz countertop
- · Italian kitchen capinetr
- Extended quartz island with dining table
- USB charging static
- · Full white quartz backsplash
- Pantry
- · Multi-feature kitchen fauce
- Samsung **Family Hub** touch screen smart refrigerator
- Samsung smart WIFI enabled with Bluetooth connectivity high efficience

#### SPA INSPIRED BATHS

- Contemporary bath hardware
- Italian vanity with cultured white marble counterton
- . Fr