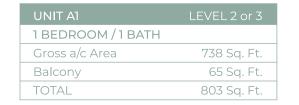

### **SPA INSPIRED BATHS**

- marble countertop

Unit has same location on both second or third level

- · Spacious floorplan
- · 12 x 24 white porcelain CONCORD tiles
- Samsung smart WIFI enabled from load full size washer & dryers
- Private balcony
- · Oversized walk-in closet fully built out
- NEST digital programable thermostat
- Digital keyless entry
- · Designer lighting fixture
- Linen closet