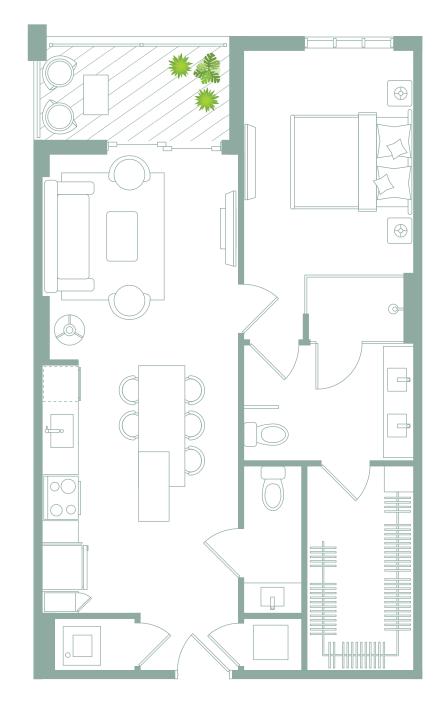

### **SPA INSPIRED BATHS**

- marble countertop

Unit has same location on both second or third level

- · Spacious floorplan
- · 12 x 24 white porcelain CONCORD tiles
- Samsung smart WIFI enabled from load full size washer & dryers
- Private balcony
- · Oversized walk-in closet fully built out
- NEST digital programable thermostat
- Digital keyless entry
- · Designer lighting fixture
- Linen closet