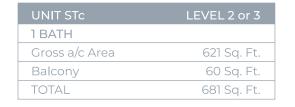

### **SPA INSPIRED BATHS**

- marble countertop

Unit has same location on both second or third level

- · Spacious floorplan
- · 12 x 24 white porcelain CONCORD tiles
- Samsung smart WIFI enabled from load full size washer & dryers
- Private balcony
- · Oversized walk-in closet fully built out
- NEST digital programable thermostat
- Digital keyless entry
- · Designer lighting fixture
- Linen closet