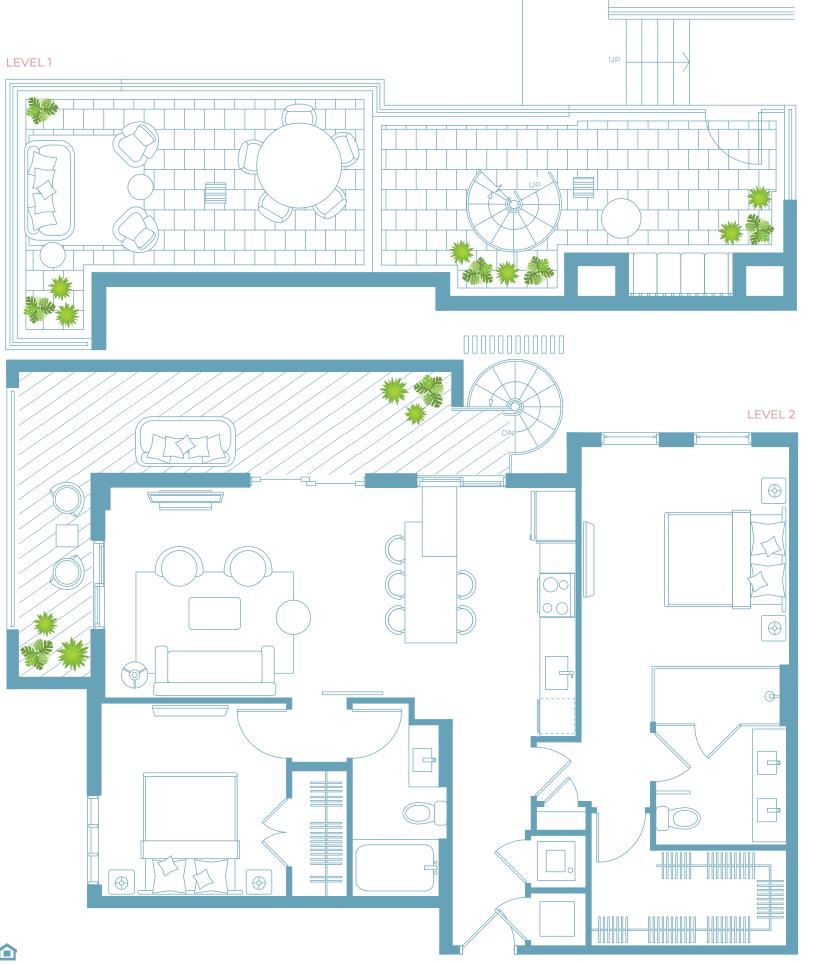

#### LEVEL 2

| UNIT B1              | LEVEL 2      |
|----------------------|--------------|
| 2 BEDROOMS / 2 BATHS |              |
| Gross a/c Area       | 1190 Sq. Ft. |
| Balcony              | 235 Sq. Ft.  |
| Terrace              | 171 Sq. Ft.  |
| TOTAL                | 1596 Sq. Ft. |

#### LEVEL 3

| UNIT B1              | LEVEL 3      |
|----------------------|--------------|
| 2 BEDROOMS / 2 BATHS |              |
| Gross a/c Area       | 1190 Sq. Ft. |
| Balcony              | 236 Sq. Ft.  |
| Terrace              | 358 Sq. Ft.  |
| TOTAL                | 1784 Sq. Ft. |

| UNIT B2              | LEVEL 2      |
|----------------------|--------------|
| 2 BEDROOMS / 2 BATHS |              |
| Gross a/c Area       | 1101 Sq. Ft. |
| Balcony              | 249 Sq. Ft.  |
| Terrace              | 505 Sq. Ft.  |
| TOTAL                | 1855 Sq. Ft. |

#### UNIT B2 2 BEDROOMS / 2 BATHS Gross a/c Area 1101 Sa. Ft. 262 Sq. Ft. Balcony 413 Sq. Ft. Terrace TOTAL 1776 Sq. Ft.