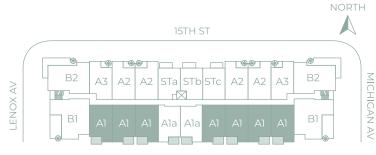

NORTH

- · Spacious floorpla
- 12 x 24 white porcelain CONCORD tile
- Samsung smart WIFI enabled from load full size washer & dryers
- Private balcon
- Oversized walk-in master closet fully built out
- NEST digital programable thermostat
- Digital keyless entry
- Designer lighting fixtures