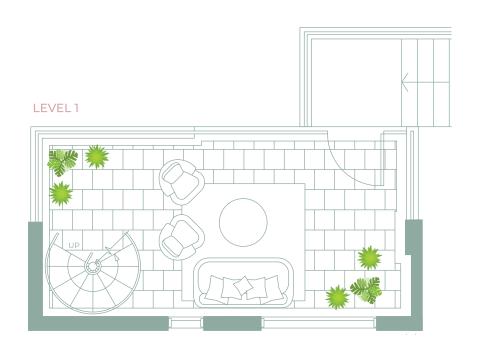

### LEVEL 3

- Spacious floorplan
- · 12 x 24 white porcelain CONCORD tile
- · Samsung smart WIFI enabled front
- D: . . . . .
- · Oversized private terrac
- Walk-in master closet fully built out
- NEST digital programable thermostat
- Digital keyless entry
- Designer lighting fixture