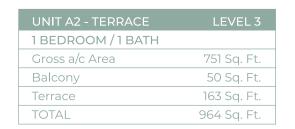

### LEVEL 3

- Spacious floorplan
- · 12 x 24 white porcelain CONCORD tile
- · Samsung smart WIFI enabled front
- D: . . . . .
- · Oversized private terrac
- Walk-in master closet fully built out
- NEST digital programable thermostat
- Digital keyless entry
- Designer lighting fixture