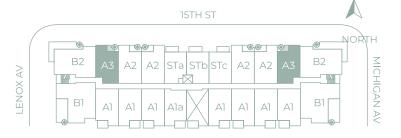

NORTH

- · Spacious floorpla
- 12 x 24 white porcelain CONCORD tile
- Samsung smart WIFI enabled from load full size washer & dryers
- Private balcon
- Oversized walk-in master closet fully built out
- NEST digital programable thermostat
- Digital keyless entry
- Designer lighting fixtures