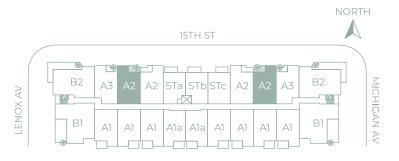

ixtures

### **CHEF-CALIBER KITCHENS**

- White COMPAC quartz countertops
- · Italian kitchen cabinetry
- Extended quartz island with dining table
- USB charging station
- · Full white quartz backsplash
- Pantry
- Multi-feature kitchen faucet
- Samsung **Family Hub** touch screen smart refrigerator
- Samsung smart WIFI enabled with Bluetooth connectivity high efficienc appliances

## **SPA INSPIRED BATHS**

- $\cdot$  Contemporary bath hardware
- Italian vanity with cultured white marble countertop
- Front lit mirror
- · Artistically designed full heigh porcelain wet walls in shower
- · Open concept bathroon
- Frameless glass shower enclosure
- · Rain shower and hand shower ir - master bath
- · Powder room
- Double sink in master bath
- \* All these units come with 2 parking spaces













- · Spacious floorplan
- 12 x 24 white porcelain CONCORD tiles
- Samsung smart WIFI enabled front load full size washer & dryers
- · Private balcony
- Private terrace
- Oversized walk-in master closet fully built out
- NEST digital programable thermostats
- · Digital keyless entr
- Designer lighting fixture

### **CHEF-CALIBER KITCHENS**

- · White COMPAC quartz countertop
- · Italian kitchen capinetr
- Extended quartz island with dining table
- USB charging static
- · Full white quartz backsplash
- Pantry
- · Multi-feature kitchen fauce
- Samsung **Family Hub** touch screen smart refrigerator
- Samsung smart WIFI enabled with Bluetooth connectivity high efficience

#### SPA INSPIRED BATHS

- Contemporary bath hardware
- Italian vanity with cultured white marble counterton
- . Front