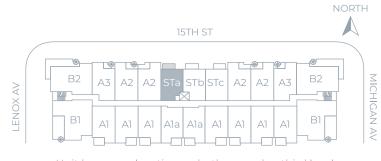

NORTH

- · Spacious floorpla
- 12 x 24 white porcelain CONCORD tile
- Samsung smart WIFI enabled from load full size washer & dryers
- Private balcon
- Oversized walk-in master closet fully built out
- NEST digital programable thermostat
- Digital keyless entry
- Designer lighting fixtures