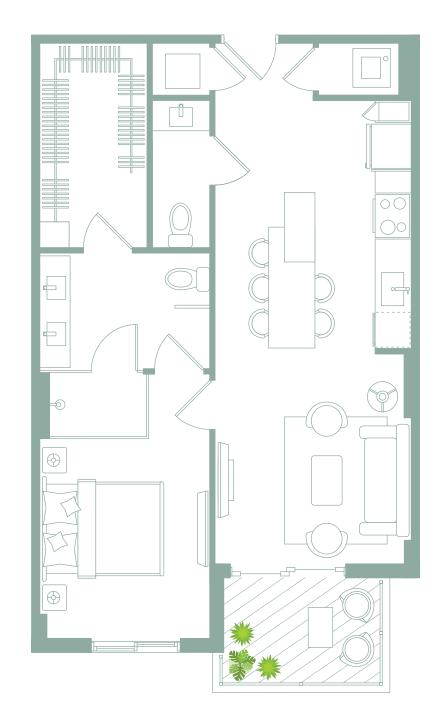

### **SPA INSPIRED BATHS**

- marble countertop

Unit has same location on both second or third level

- · Spacious floorplan
- · 12 x 24 white porcelain CONCORD tiles
- Samsung smart WIFI enabled from load full size washer & dryers
- Private balcony
- · Oversized walk-in closet fully built out
- NEST digital programable thermostat
- Digital keyless entry
- · Designer lighting fixture
- Linen closet

Unit has same location on both second or third level

Any renderings and depictions are conceptual only and are for the convenience of reference. They should not be relied upon as representations, express or implied, of the final detail of the Units nor the views from any of the Units.