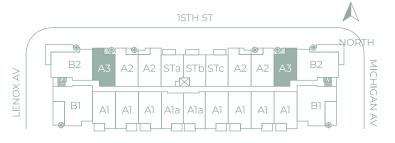

NORTH

- · Spacious floorpla
- 12 x 24 white porcelain CONCORD tile
- Samsung smart WIFI enabled from load full size washer & dryers
- Private balcon
- Oversized walk-in master closet fully built out
- NEST digital programable thermostat
- Digital keyless entry
- Designer lighting fixtures