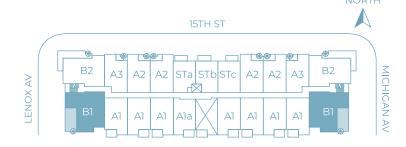

NORTH

- · Spacious floorpla
- 12 x 24 white porcelain CONCORD tile
- Samsung smart WIFI enabled from load full size washer & dryers
- Private balcon
- Oversized walk-in master closet fully built out
- NEST digital programable thermostat
- Digital keyless entry
- Designer lighting fixtures