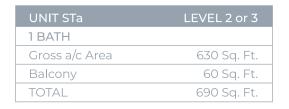

- Oversized walk-in closet fully built outSecond closet (this is the only studio that has a second closet)

## **CHEF-CALIBER KITCHENS**

- · Samsung **Family Hub** touch screen

### **SPA INSPIRED BATHS**

- marble countertop







Unit has same location on both second or third level





- · Spacious floorplan
- · 12 x 24 white porcelain CONCORD tiles
- Samsung smart WIFI enabled from load full size washer & dryers
- Private balcony
- · Oversized walk-in closet fully built out
- NEST digital programable thermostat
- Digital keyless entry
- · Designer lighting fixture
- Linen closet

### **CHEF-CALIBER KITCHENS**

- · White COMPAC quartz countertop:
- · Italian kitchen cabineti
- · USB charging station
- · Full white quartz backsplasr
- Pantry
- Multi-feature kitchen fauce
- Samsung Family Hub touch screen smart refrigerator
- Samsung smart WIFI enabled with Bluetooth connectivity high efficiency appliances

#### **SPA INSPIRED BATHS**

- Contemporary bath hardware
- Italian vanity with cultured white marble co