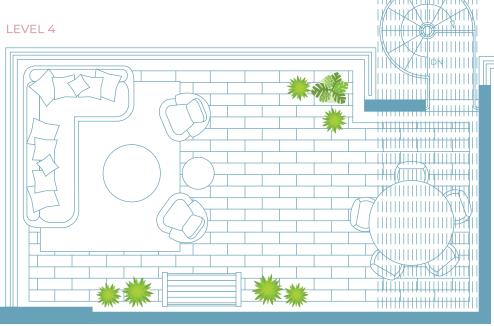

### LEVEL 3

- Spacious floorplan
- · 12 x 24 white porcelain CONCORD tile
- · Samsung smart WIFI enabled front
- D: . . . . .
- · Oversized private terrac
- Walk-in master closet fully built out
- NEST digital programable thermostat
- Digital keyless entry
- Designer lighting fixture