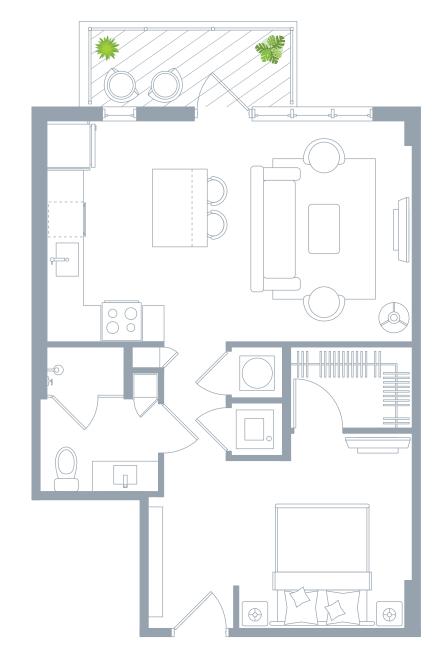

### **SPA INSPIRED BATHS**

- marble countertop

Unit has same location on both second or third level

- · Spacious floorplan
- · 12 x 24 white porcelain CONCORD tiles
- Samsung smart WIFI enabled from load full size washer & dryers
- Private balcony
- · Oversized walk-in closet fully built out
- NEST digital programable thermostat
- Digital keyless entry
- · Designer lighting fixture
- Linen closet

Unit has same location on both second or third level

Any renderings and depictions are conceptual only and are for the convenience of reference. They should not be relied upon as representations, express or implied, of the final detail of the Units nor the views from any of the Units.