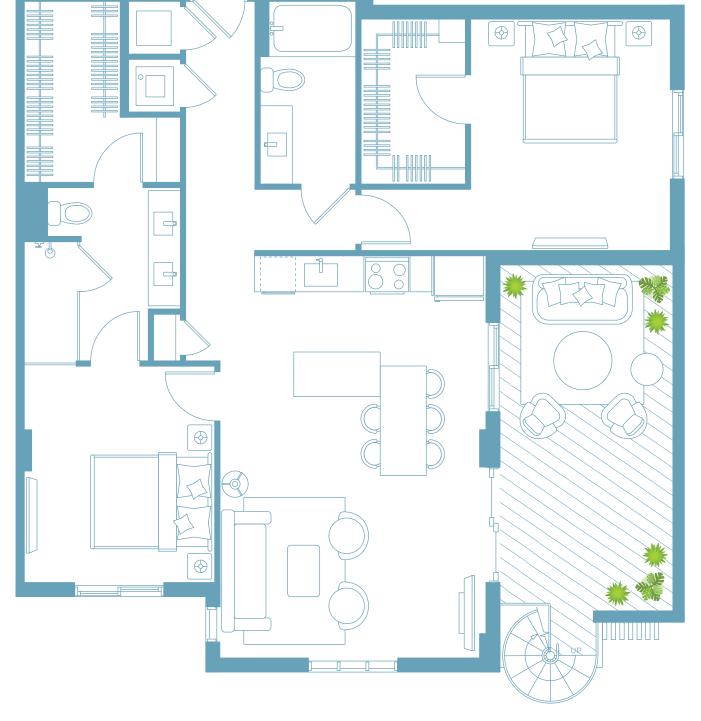

#### LEVEL 2

| UNIT B1              | LEVEL 2      |
|----------------------|--------------|
| 2 BEDROOMS / 2 BATHS |              |
| Gross a/c Area       | 1190 Sq. Ft. |
| Balcony              | 235 Sq. Ft.  |
| Terrace              | 171 Sq. Ft.  |
| TOTAL                | 1596 Sq. Ft. |

#### LEVEL 3

| UNIT B1              | LEVEL 3      |
|----------------------|--------------|
| 2 BEDROOMS / 2 BATHS |              |
| Gross a/c Area       | 1190 Sq. Ft. |
| Balcony              | 236 Sq. Ft.  |
| Terrace              | 358 Sq. Ft.  |
| TOTAL                | 1784 Sq. Ft. |

| UNIT B2              | LEVEL 2      |
|----------------------|--------------|
| 2 BEDROOMS / 2 BATHS |              |
| Gross a/c Area       | 1101 Sq. Ft. |
| Balcony              | 249 Sq. Ft.  |
| Terrace              | 505 Sq. Ft.  |
| TOTAL                | 1855 Sq. Ft. |

#### UNIT B2 2 BEDROOMS / 2 BATHS Gross a/c Area 1101 Sa. Ft. 262 Sq. Ft. Balcony 413 Sq. Ft. Terrace TOTAL 1776 Sq. Ft.