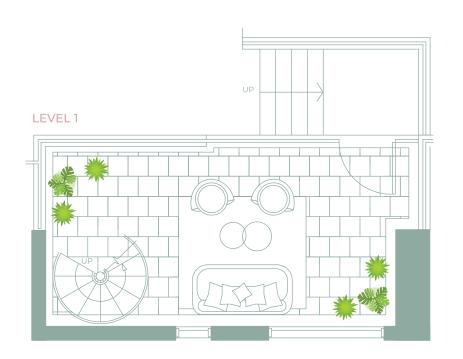

fixtures

### **CHEF-CALIBER KITCHENS**

- White COMPAC quartz countertops
- · Italian kitchen cabinetry
- Extended quartz island with dining table
- USB charging station
- · Full white quartz backsplash
- Pantry
- Multi-feature kitchen faucet
- Samsung **Family Hub** touch screen smart refrigerator
- Samsung smart WIFI enabled with Bluetooth connectivity high efficienc appliances

## **SPA INSPIRED BATHS**

- $\cdot$  Contemporary bath hardware
- Italian vanity with cultured white marble countertop
- Front lit mirror
- · Artistically designed full heigh porcelain wet walls in shower
- · Open concept bathroon
- Frameless glass shower enclosure
- · Rain shower and hand shower ir - master bath
- · Powder room
- Double sink in master bath
- \* All these units come with 2 parking spaces













- · Spacious floorplan
- 12 x 24 white porcelain CONCORD tiles
- Samsung smart WIFI enabled front load full size washer & dryers
- · Private balcony
- Private terrace
- Oversized walk-in master closet fully built out
- NEST digital programable thermostats
- · Digital keyless entr
- Designer lighting fixture

### **CHEF-CALIBER KITCHENS**

- · White COMPAC quartz countertop
- · Italian kitchen capinetr
- Extended quartz island with dining table
- USB charging static
- · Full white quartz backsplash
- Pantry
- · Multi-feature kitchen fauce
- Samsung **Family Hub** touch screen smart refrigerator
- Samsung smart WIFI enabled with Bluetooth connectivity high efficience

#### SPA INSPIRED BATHS

- Contemporary bath hardware
- Italian vanity with cultured white marble counterton
- . Fron