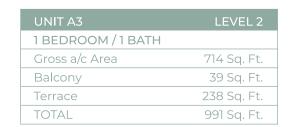

stat
- Digital keyless entry
- Designer lighting fixture

## **CHEF-CALIBER KITCHENS**

- White COMPAC quartz countertops
- Italian kitchen cabinetry
- Extended quartz island with dining table
- USB charging station
- Full white quartz backsplash
- Naulti for
- · Multi-leature kitchen laucer
- Samsung **Family Hub** touch screen smart refrigerator
- Samsung smart WIFI enabled with Bluetooth connectivity high efficien

### **SPA INSPIRED BATHS**

- Contemporary bath hardware
- · Italian vanity with cultured white
- Front lit mirror
- Artistically designed full heigh porcelain wet walls in shower
- Open concept bathroom
- Frameless glass shower enclosure
- · Rain shower and hand shower ir master bath
- Powder room
- Double sink in master bath
- \* All these units come with 2 parking spaces













- · Spacious floorplan
- · 12 x 24 white porcelain CONCORD tiles
- Samsung smart WIFI enabled front load full size washer & dryers
- · Private balcony
- · Private terrace
- Walk-in master closet fully built out
- · NEST digital programable thermostats
- Digital keyless entr
- Designer lighting fixture

#### **CHEF-CALIBER KITCHENS**

- · White COMPAC quartz countertop
- · Italian kitchen cabinetr
- Extended quartz island with dining table
- · USB charging station
- Full white quartz backsplash
- · Pantrv
- · Multi-feature kitchen fauce
- Samsung **Family Hub** touch screen smart refrigerator
- Samsung smart WIFI enabled with Bluetooth connectivity high efficienc appliances

### **SPA INSPIRED BATHS**

- · Contemporary bath hardwar
- Italian vanity with cultured white marble cou