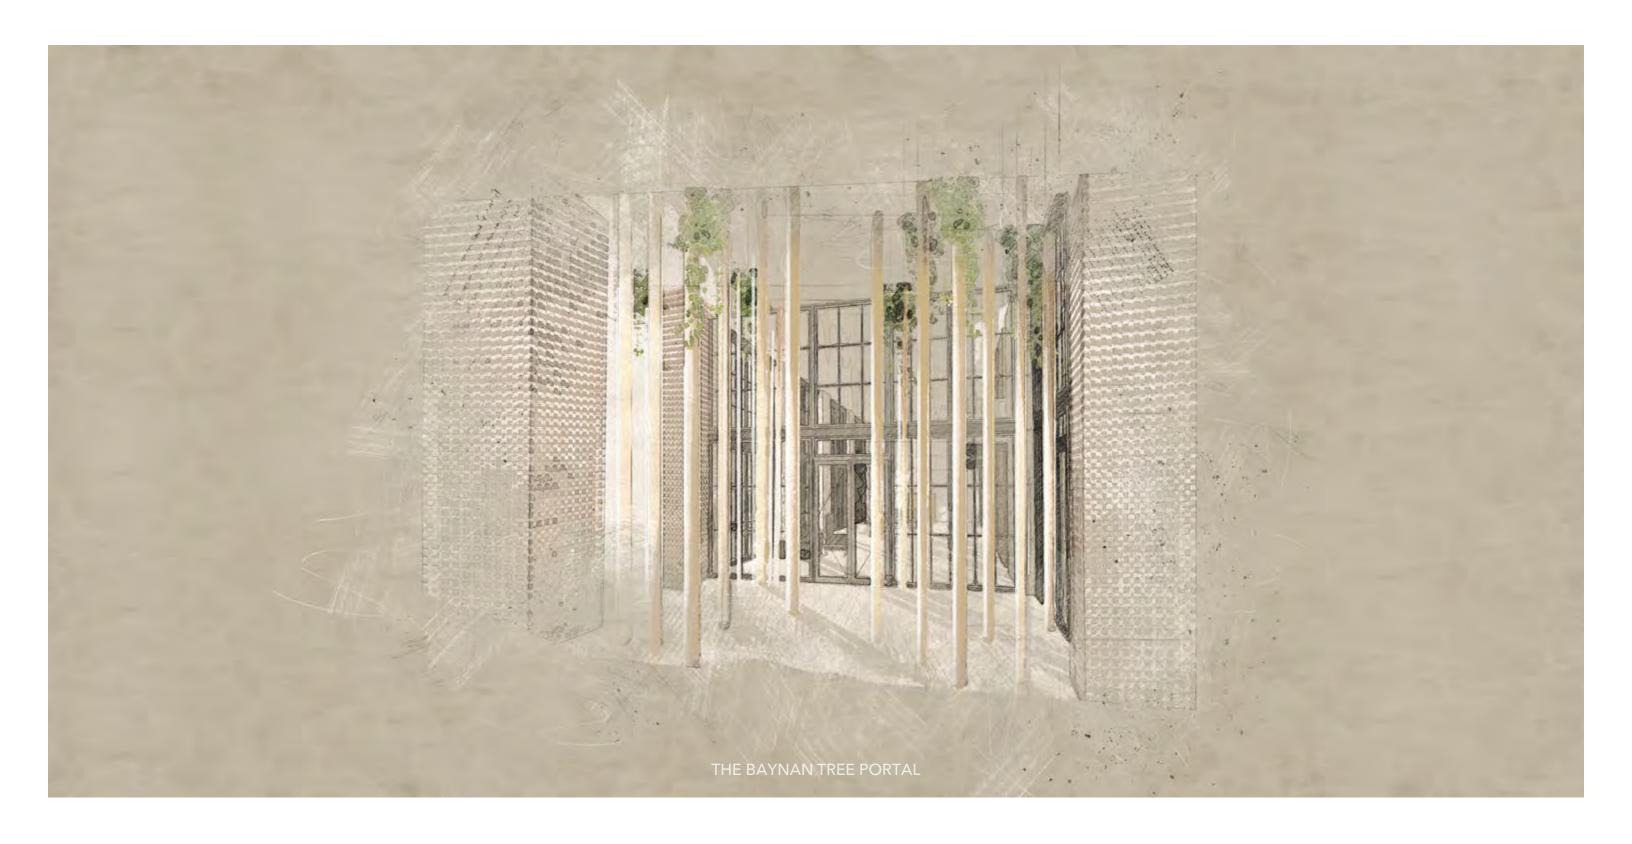

### **ENTRY PORTAL**

The entry portal acts as a lobby screen and wayfinding device, subtly referencing the aerial root system of the local banyan tree, reinforcing Natiivo's dynamic local roots.

CHECK-IN NOOK