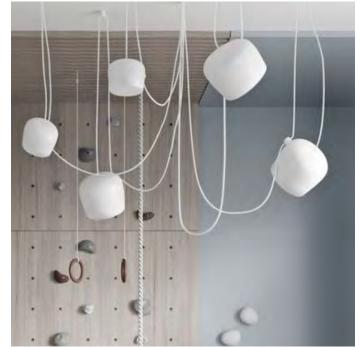

WOOD PANELING

ACCENT TILE

MEDIA WALL

SPECIALTY PENDANT

ACCENT LIGHT

PERF. METAL MESH

CONCRETE PANEL

LOBBY ELEVATION