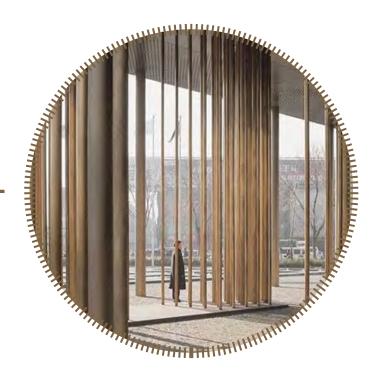

### **ENTRY PORTAL**

The entry portal acts as a lobby screen and wayfinding device, subtly referencing the aerial root system of the local banyan tree, reinforcing Natiivo's dynamic local roots.

CHECK-IN NOOK