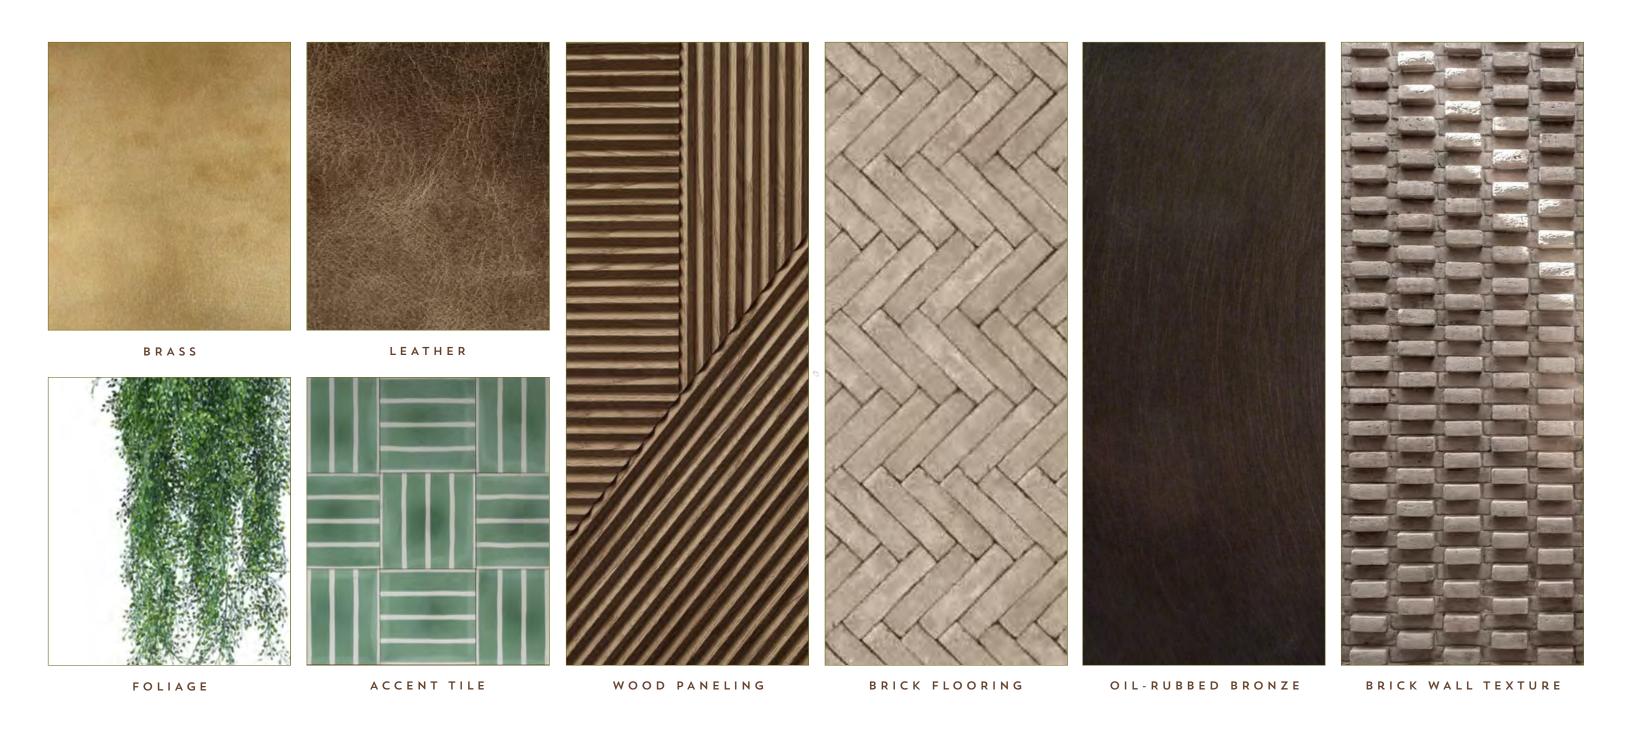

WOOD PANELING

ACCENT TILE

MEDIA WALL

SPECIALTY PENDANT

ACCENT LIGHT

PERF. METAL MESH

CONCRETE PANEL

LOBBY ELEVATION

**MATERIALITY** 

WOOD SLAB TABLE

HORIZTONAL WOOD BLINDS

**CEILING FANS** 

PATCHWORK AREA RUG

ARM CHAIRS

FOLIAGE LOW SHELVING

TERRAZZO FLOORING

DINING CHAIR

ACCENT TILE

BANQUETTE

THE FIT / MATERIALITY

WALL PLASTER

CORLINA FLOORING

ACCENT TILE

CHILEWICH FLOORING