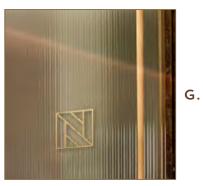

### **ENTRY PORTAL**

The entry portal acts as a lobby screen and wayfinding device, subtly referencing the aerial root system of the local banyan tree, reinforcing Natiivo's dynamic local roots.

CHECK-IN NOOK