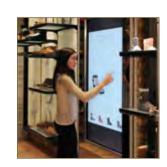

## FRICTIONLESS CHECK-IN

Technology supports the check-in experience, seamlessly blending with the lobby and with our guests' already-integrated lifestyle.

### **ENTRY PORTAL**

The entry portal acts as a lobby screen and wayfinding device, subtly referencing the aerial root system of the local banyan tree, reinforcing Natiivo's dynamic local roots.

CHECK-IN NOOK