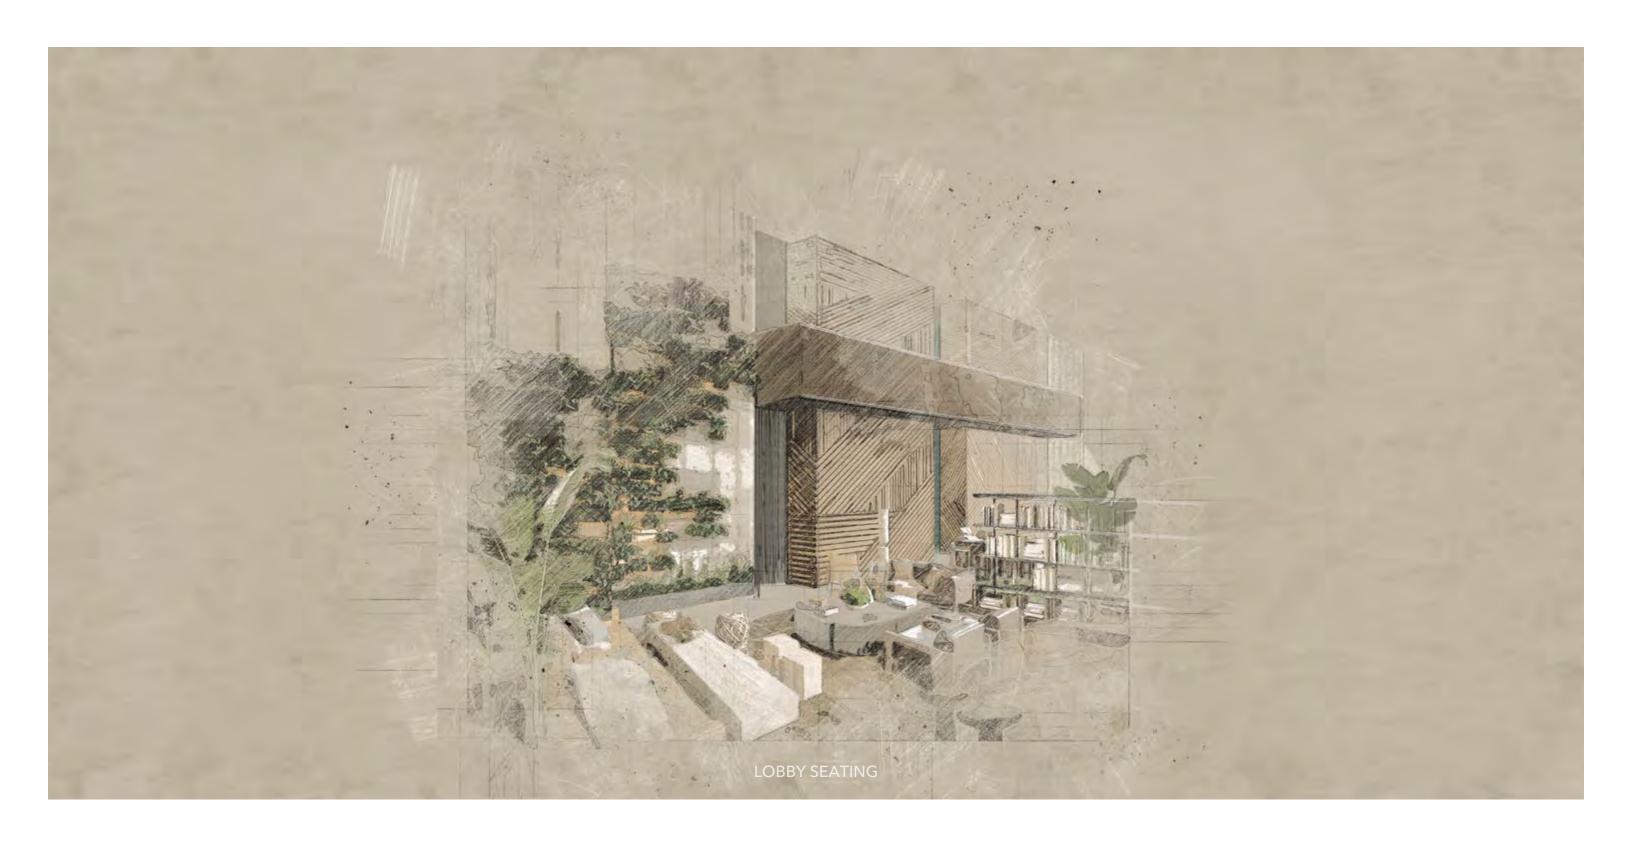

**MATERIALITY** 

WOOD SLAB TABLE

HORIZTONAL WOOD BLINDS

**CEILING FANS** 

PATCHWORK AREA RUG

ARM CHAIRS

FOLIAGE LOW SHELVING

TERRAZZO FLOORING

PRIVACY SOFA

COFFEE TABLE

HORIZONTAL WOOD BLINDS

LOUNGE CHAIR

BOOKCASE

LOUNGE SOFA

ACCENT AREA RUG

BAR CONCEPT