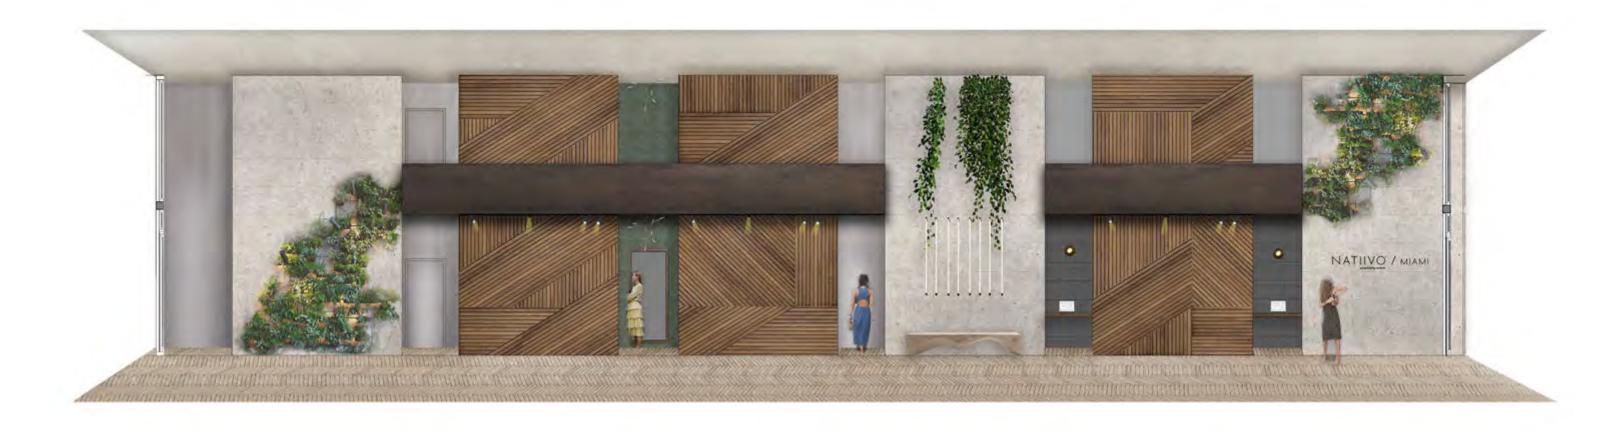

### **ENTRY PORTAL**

The entry portal acts as a lobby screen and wayfinding device, subtly referencing the aerial root system of the local banyan tree, reinforcing Natiivo's dynamic local roots.

CHECK-IN NOOK

MEDIA WALL

FOOD HALL PORTAL

MASTER HOST TABLE

LOBBY FLOOR PLAN

**OFFICE HOST** 

WELCOME DRINK

**ENTRY DOORS** 

ENTRY PORTAL

WOOD PANELING

ACCENT TILE

MEDIA WALL

SPECIALTY PENDANT

ACCENT LIGHT

PERF. METAL MESH

CONCRETE PANEL

LOBBY ELEVATION