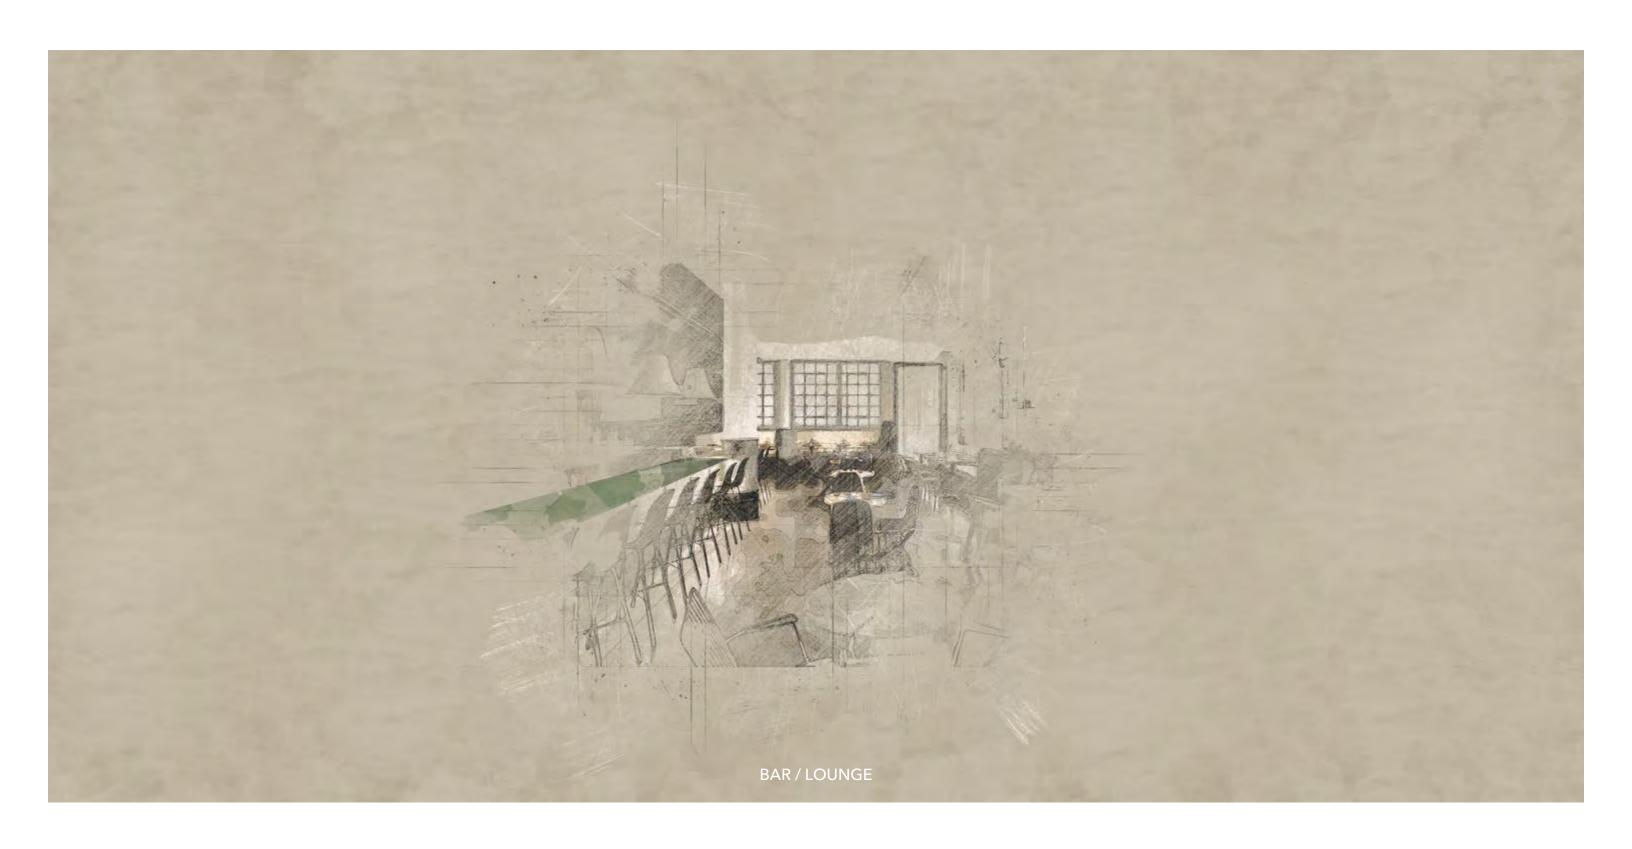

WOOD FLOORING

CAFE/COCKTAIL BAR

LOUNGE

**ACCENT WALL** 

FOOSBALL

BILLIARDS

**AMENITY 9TH FLOOR PLAN** 

**CEILING FAN** 

GREEN CHALKBOARD MURAL

ACCENT LIGHTING

HIGH TABLE STOOLS

**BAR FRONT** 

SIGNATURE COCKTAIL

**GREENERY** 

SEATING GROUP

ACCENT LIGHTING