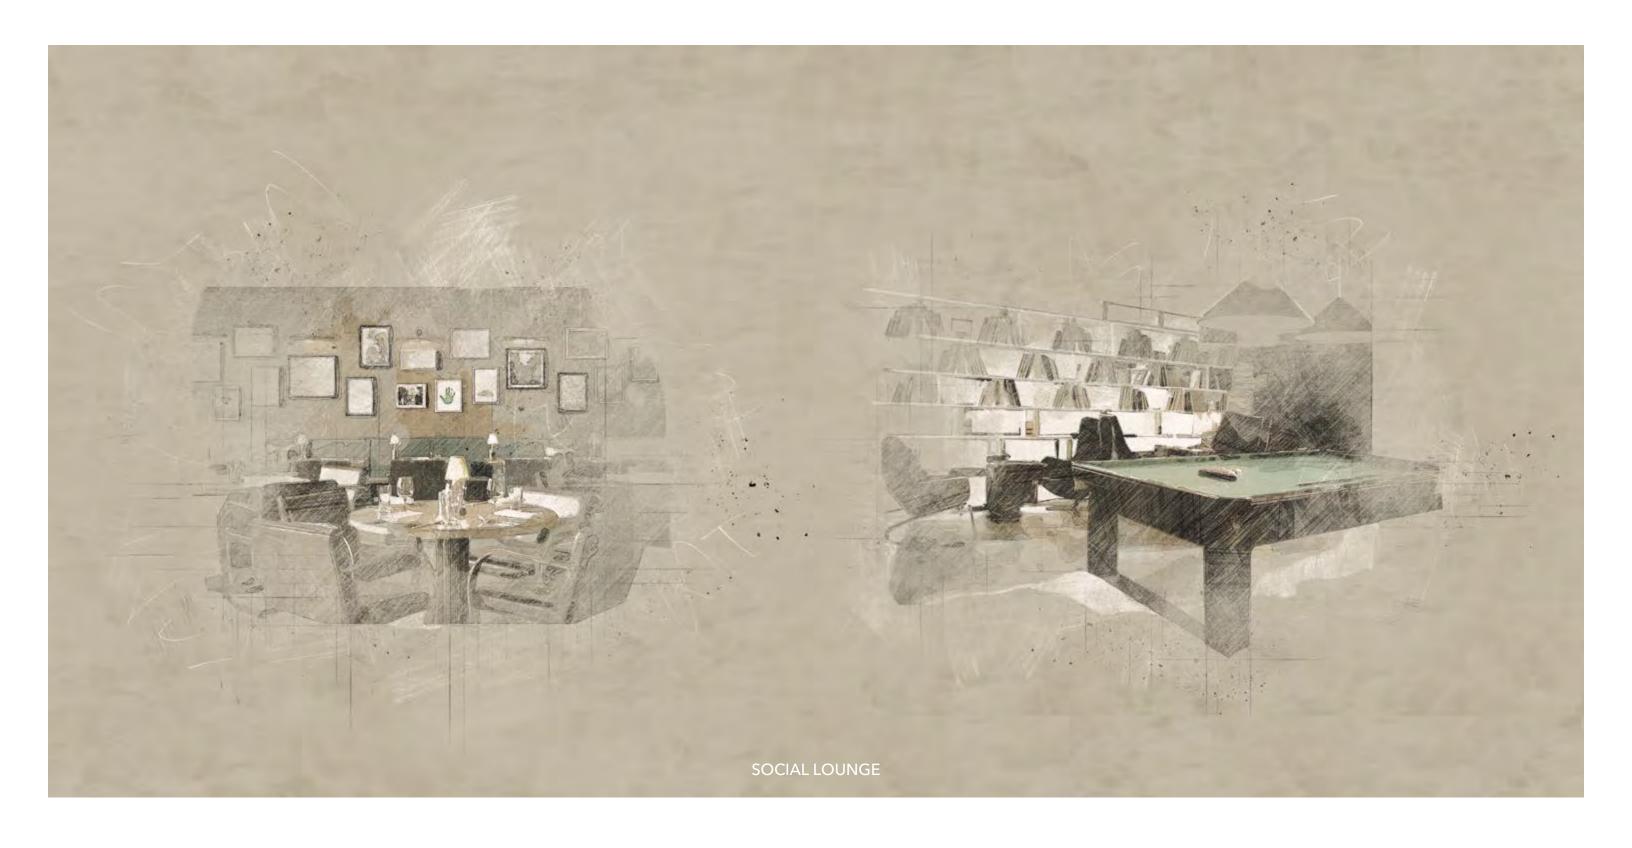

WOOD FLOORING

CAFE/COCKTAIL BAR

LOUNGE

**ACCENT WALL** 

FOOSBALL

BILLIARDS

**AMENITY 9TH FLOOR PLAN** 

**CEILING FAN** 

PRIVACY SOFA

COFFEE TABLE

HORIZONTAL WOOD BLINDS

LOUNGE CHAIR

BOOKCASE

LOUNGE SOFA

ACCENT AREA RUG

BAR CONCEPT