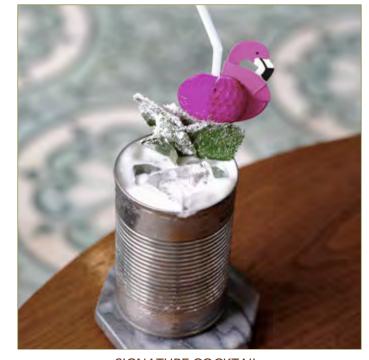

GREEN CHALKBOARD MURAL

ACCENT LIGHTING

HIGH TABLE STOOLS

**BAR FRONT** 

SIGNATURE COCKTAIL

**GREENERY** 

SEATING GROUP

ACCENT LIGHTING