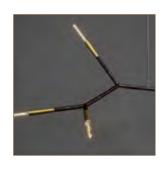

### **ENTRY PORTAL**

The entry portal acts as a lobby screen and wayfinding device, subtly referencing the aerial root system of the local banyan tree, reinforcing Natiivo's dynamic local roots.

CHECK-IN NOOK