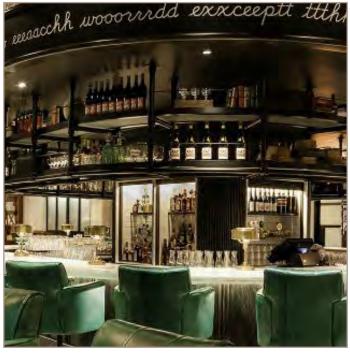

WOOD FLOORING

CAFE/COCKTAIL BAR

LOUNGE

**ACCENT WALL** 

FOOSBALL

BILLIARDS

**AMENITY 9TH FLOOR PLAN** 

**CEILING FAN** 

PRIVACY SOFA

COFFEE TABLE

HORIZONTAL WOOD BLINDS

LOUNGE CHAIR

BOOKCASE

LOUNGE SOFA

ACCENT AREA RUG

BAR CONCEPT

GREEN CHALKBOARD MURAL

ACCENT LIGHTING

HIGH TABLE STOOLS

**BAR FRONT** 

SIGNATURE COCKTAIL

**GREENERY** 

SEATING GROUP

ACCENT LIGHTING