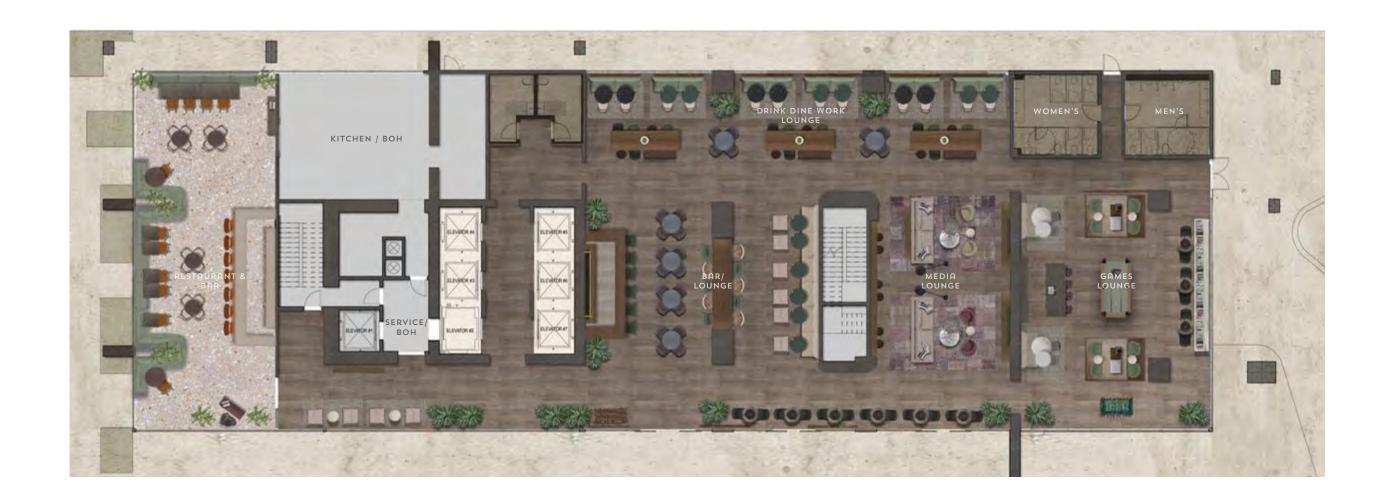

WOOD FLOORING

CAFE/COCKTAIL BAR

LOUNGE

**ACCENT WALL** 

FOOSBALL

BILLIARDS

**AMENITY 9TH FLOOR PLAN** 

**CEILING FAN** 