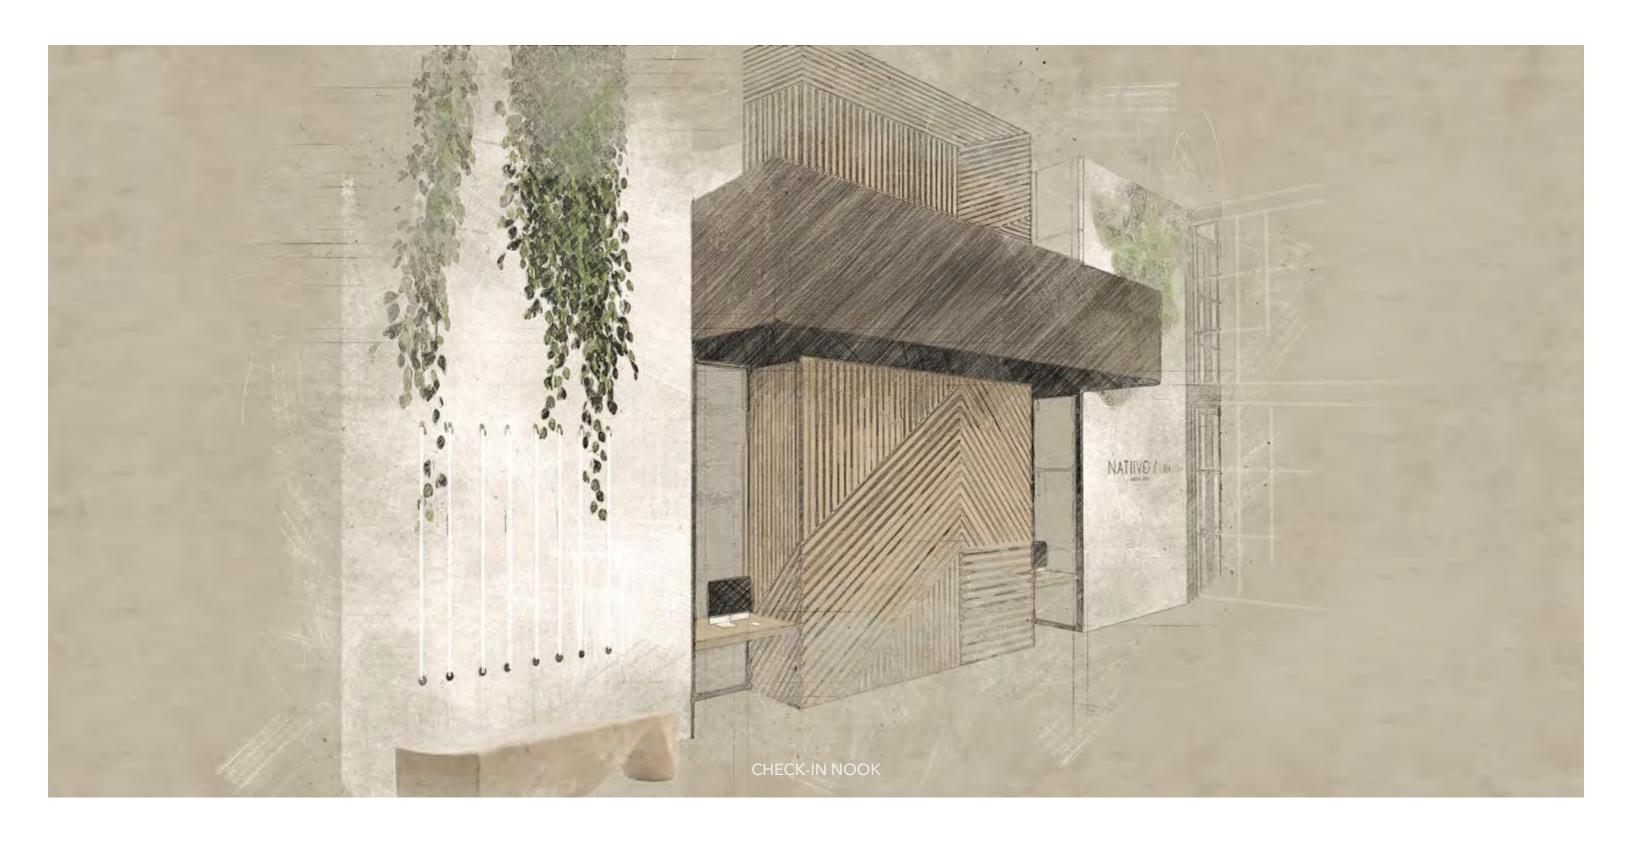

## FRICTIONLESS CHECK-IN

Technology supports the check-in experience, seamlessly blending with the lobby and with our guests' already-integrated lifestyle.

### **ENTRY PORTAL**

The entry portal acts as a lobby screen and wayfinding device, subtly referencing the aerial root system of the local banyan tree, reinforcing Natiivo's dynamic local roots.

CHECK-IN NOOK