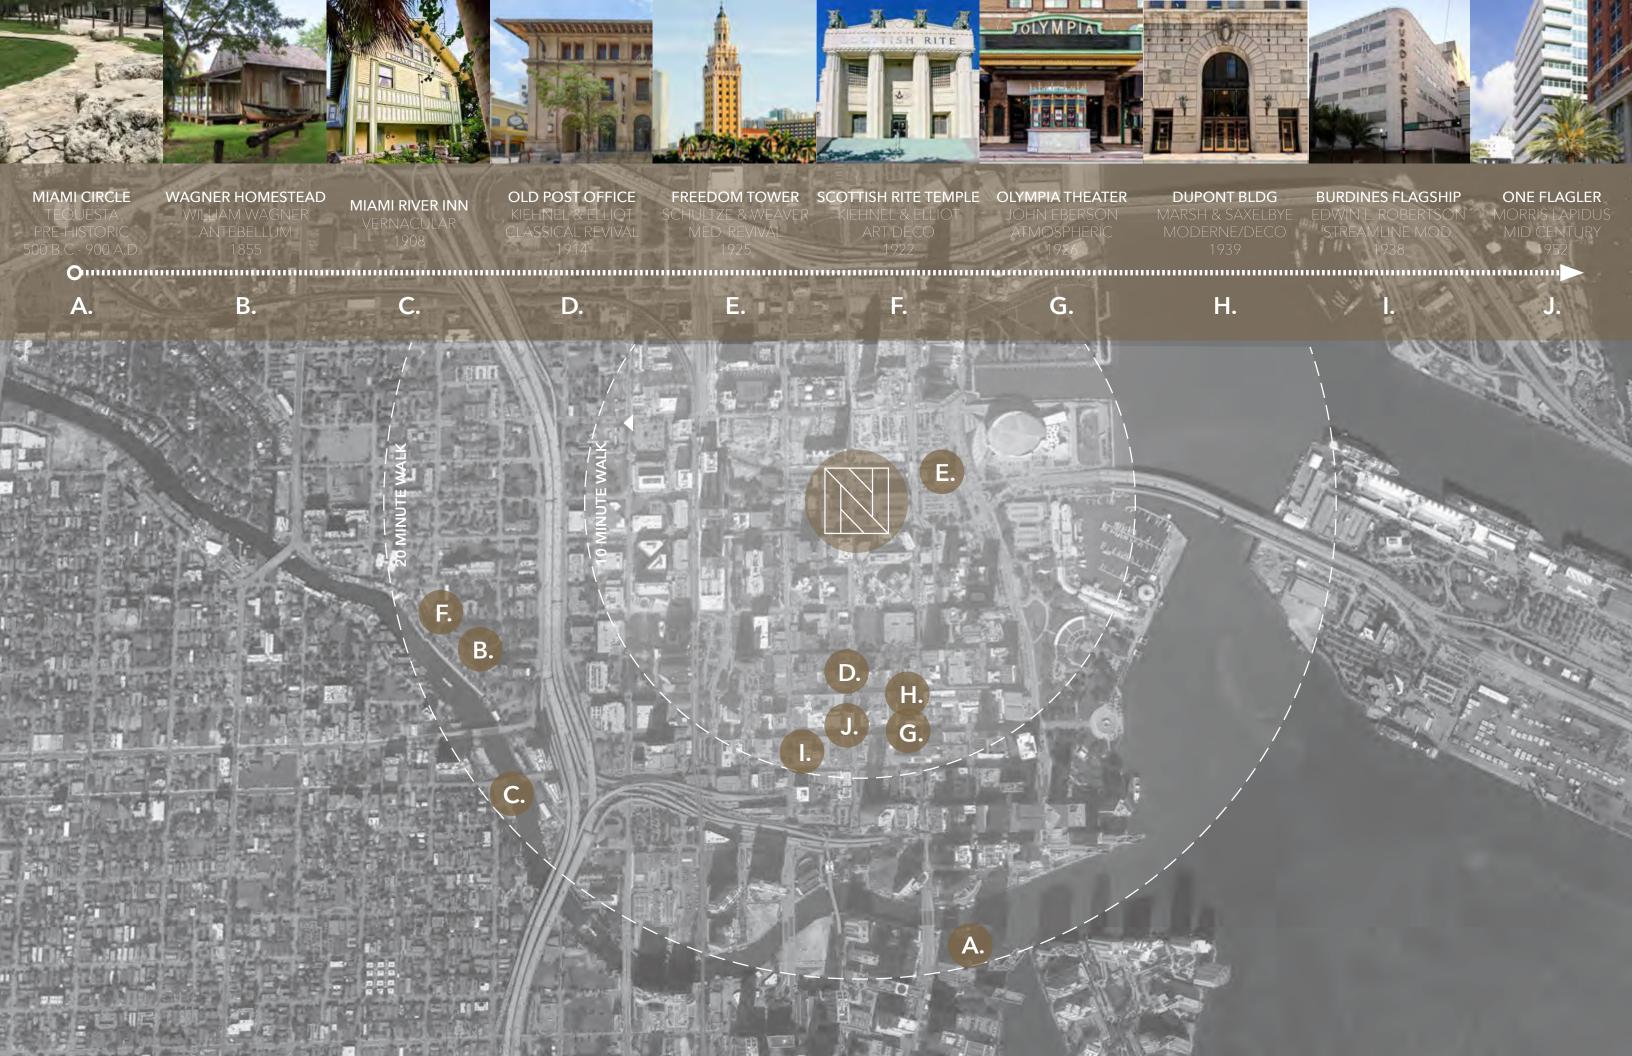

### **ENTRY PORTAL**

The entry portal acts as a lobby screen and wayfinding device, subtly referencing the aerial root system of the local banyan tree, reinforcing Natiivo's dynamic local roots.

CHECK-IN NOOK