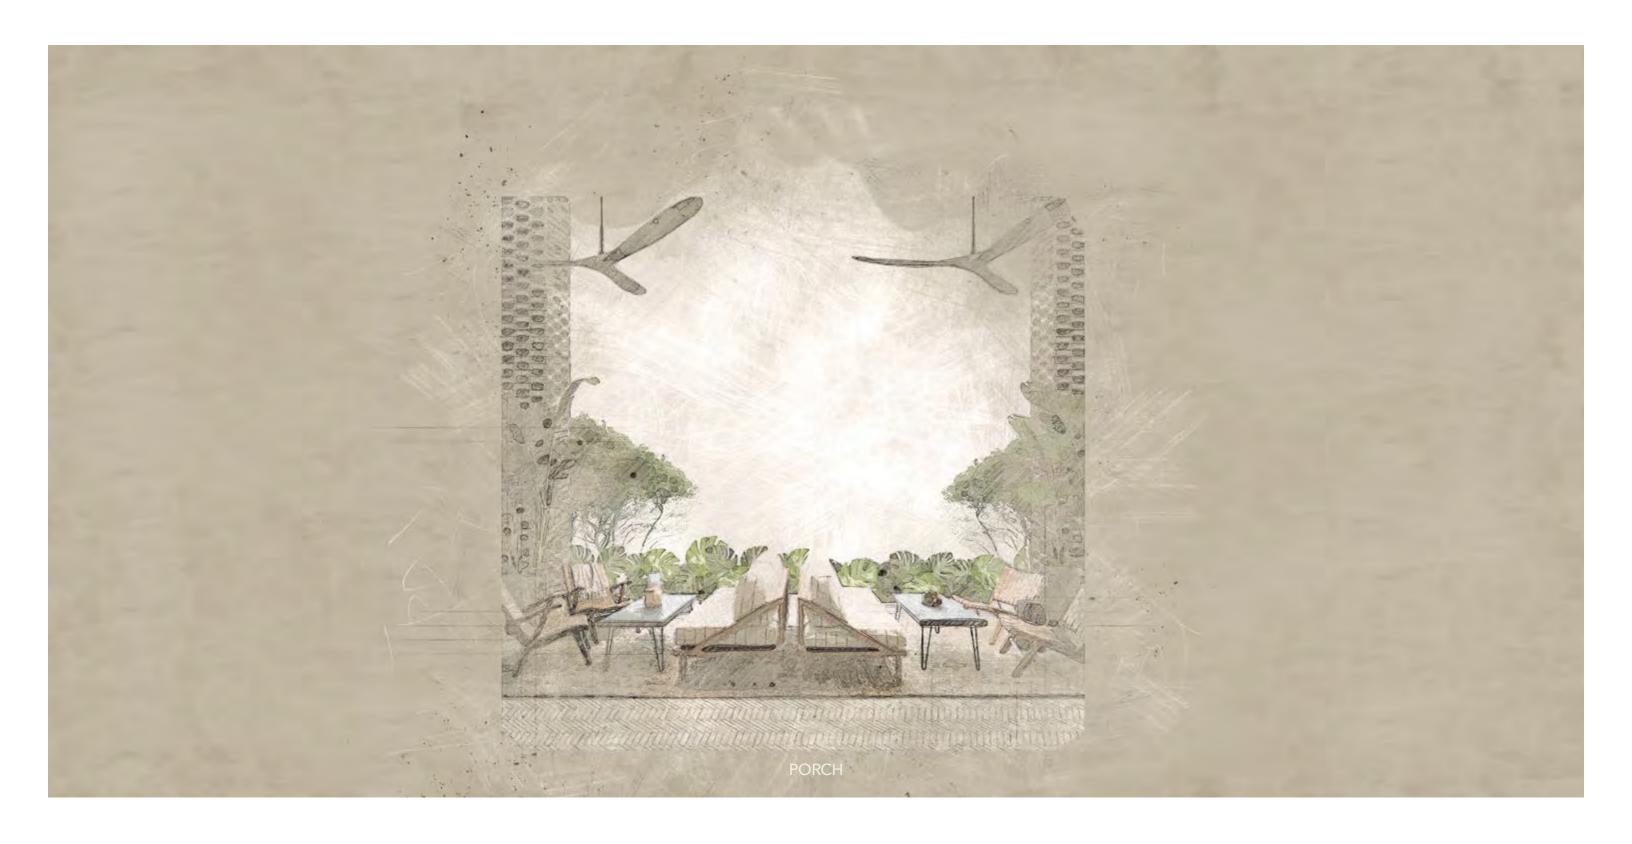

logy supports the check-in experience, seamlessly blending with the lobby and with our guests' already-integrated lifestyle.



### **ENTRY PORTAL**

The entry portal acts as a lobby screen and wayfinding device, subtly referencing the aerial root system of the local banyan tree, reinforcing Natiivo's dynamic local roots.





CHECK-IN NOOK



MEDIA WALL



FOOD HALL PORTAL



MASTER HOST TABLE



LOBBY FLOOR PLAN



**OFFICE HOST** 



WELCOME DRINK



**ENTRY DOORS** 



ENTRY PORTAL











WOOD PANELING



ACCENT TILE



MEDIA WALL



SPECIALTY PENDANT



ACCENT LIGHT



PERF. METAL MESH



CONCRETE PANEL

LOBBY ELEVATION





**MATERIALITY** 













WOOD SLAB TABLE

HORIZTONAL WOOD BLINDS

**CEILING FANS** 









PATCHWORK AREA RUG

ARM CHAIRS

FOLIAGE LOW SHELVING

































TERRAZZO FLOORING



WOOD FLOORING



CAFE/COCKTAIL BAR



LOUNGE



**ACCENT WALL** 





FOOSBALL



BILLIARDS

**AMENITY 9TH FLOOR PLAN** 











**CEILING FAN** 

PRIVACY SOFA

COFFEE TABLE

HORIZONTAL WOOD BLINDS









LOUNGE CHAIR

BOOKCASE

LOUNGE SOFA

ACCENT AREA RUG













BAR CONCEPT

GREEN CHALKBOARD MURAL

ACCENT LIGHTING









HIGH TABLE STOOLS

**BAR FRONT** 

SIGNATURE COCKTAIL

**GREENERY** 









SEATING GROUP



ACCENT LIGHTING



**BOOK RACK** 







LOUNGE SOFA



ACCENT TABLE



**DECORATIVE OBJECT** 









































**BAR PENDANT** 

ART WORK

**BAR STOOL** 









LEATHER

DINING CHAIR

ACCENT TILE

BANQUETTE



























THE FIT / MATERIALITY





















WALL PLASTER

CO