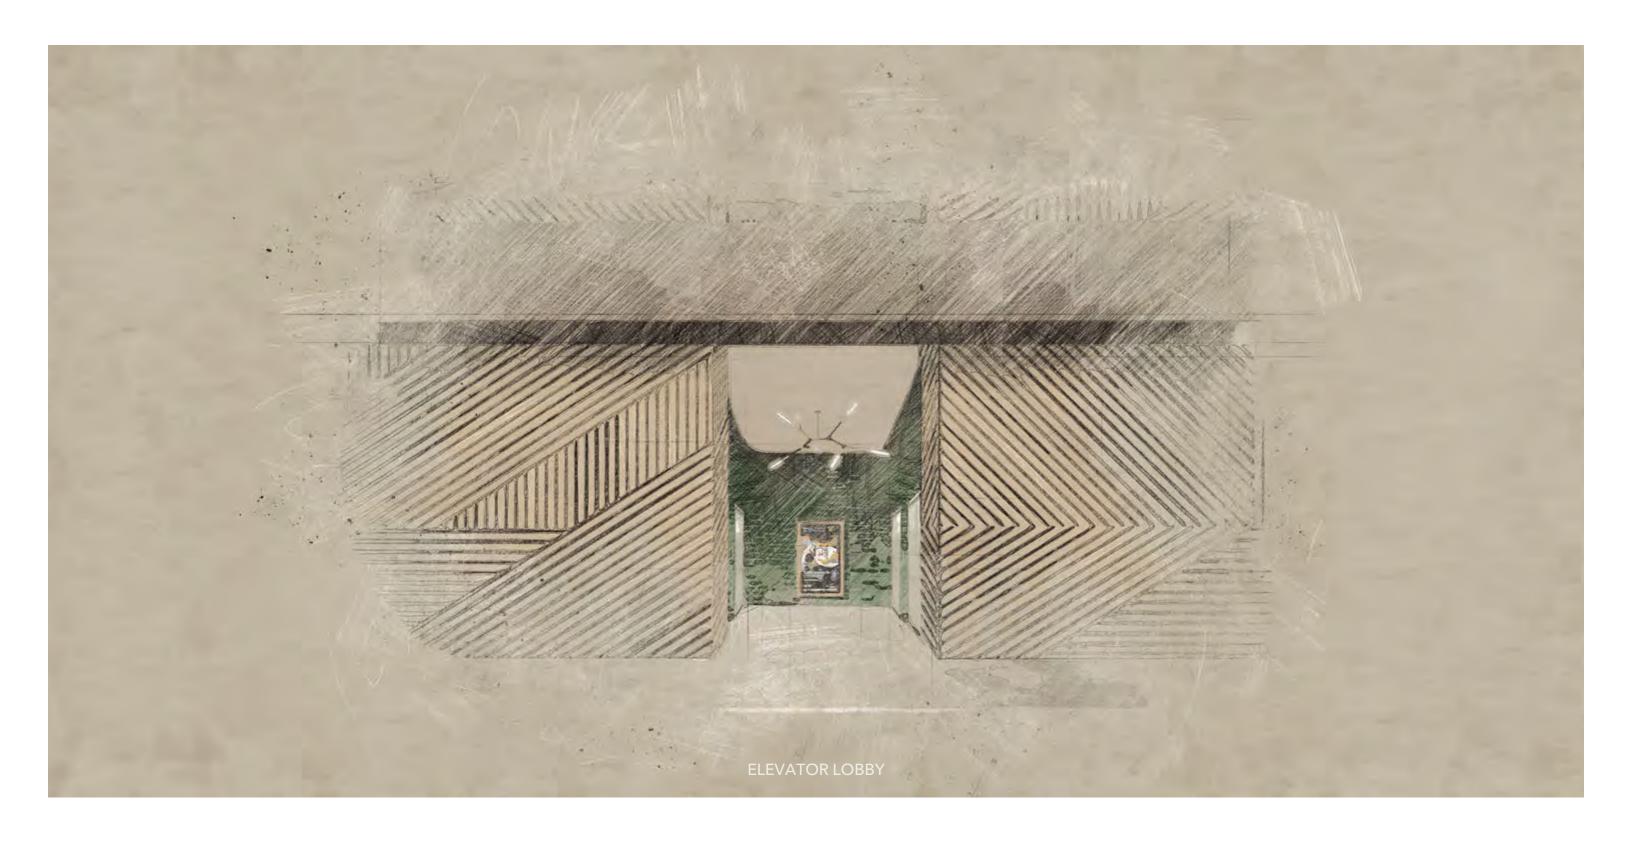

### **ENTRY PORTAL**

The entry portal acts as a lobby screen and wayfinding device, subtly referencing the aerial root system of the local banyan tree, reinforcing Natiivo's dynamic local roots.

CHECK-IN NOOK

MEDIA WALL

FOOD HALL PORTAL

MASTER HOST TABLE

LOBBY FLOOR PLAN

**OFFICE HOST** 

WELCOME DRINK

**ENTRY DOORS** 

ENTRY PORTAL