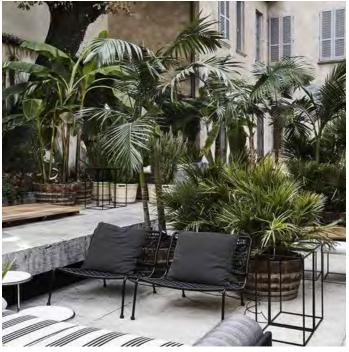

WOOD FLOORING

CAFE/COCKTAIL BAR

LOUNGE

**ACCENT WALL** 

FOOSBALL

BILLIARDS

**AMENITY 9TH FLOOR PLAN** 

**CEILING FAN** 

PRIVACY SOFA

COFFEE TABLE

HORIZONTAL WOOD BLINDS

LOUNGE CHAIR

BOOKCASE

LOUNGE SOFA

ACCENT AREA RUG

BAR CONCEPT