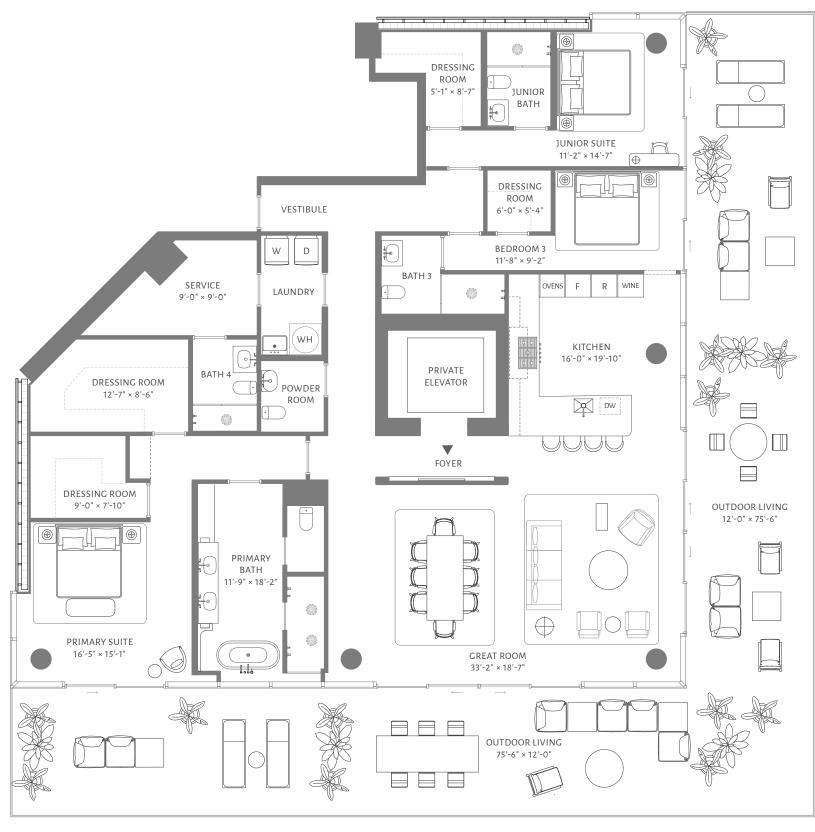

FLOOR 3

3 BEDROOMS 4 BATHROOMS POWDER ROOM

INTERIOR 3,073 ft<sup>2</sup> / 285 m<sup>2</sup>

**EXTERIOR** 1,503 ft<sup>2</sup> / 140 m<sup>2</sup>

TOTAL 4,576 ft<sup>2</sup> / 425 m<sup>2</sup>

perigonmiamibeach.com