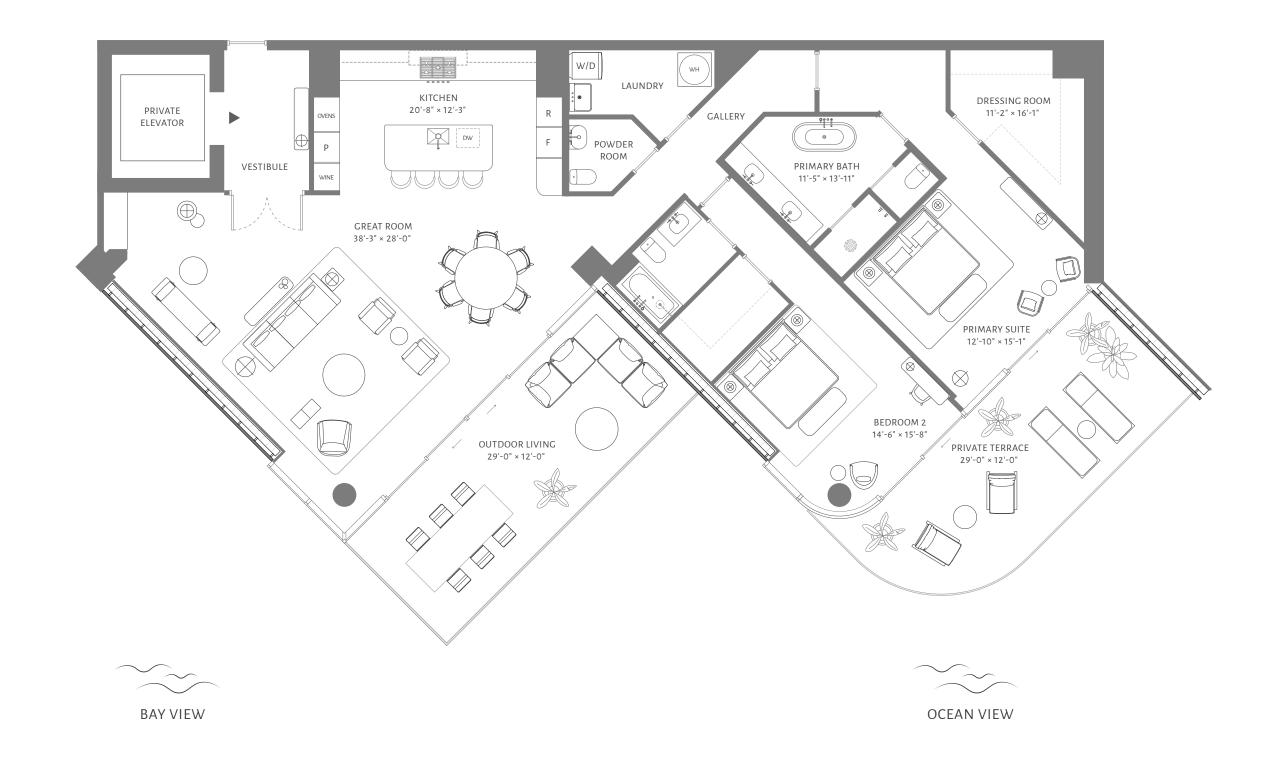

### FLOOR 3

2 BEDROOMS2 BATHROOMSPOWDER ROOM

INTERIOR 2,445 ft<sup>2</sup> / 227 m<sup>2</sup>

EXTERIOR 612 ft<sup>2</sup> / 57 m<sup>2</sup>

TOTAL 3,057 ft<sup>2</sup> / 284 m<sup>2</sup>