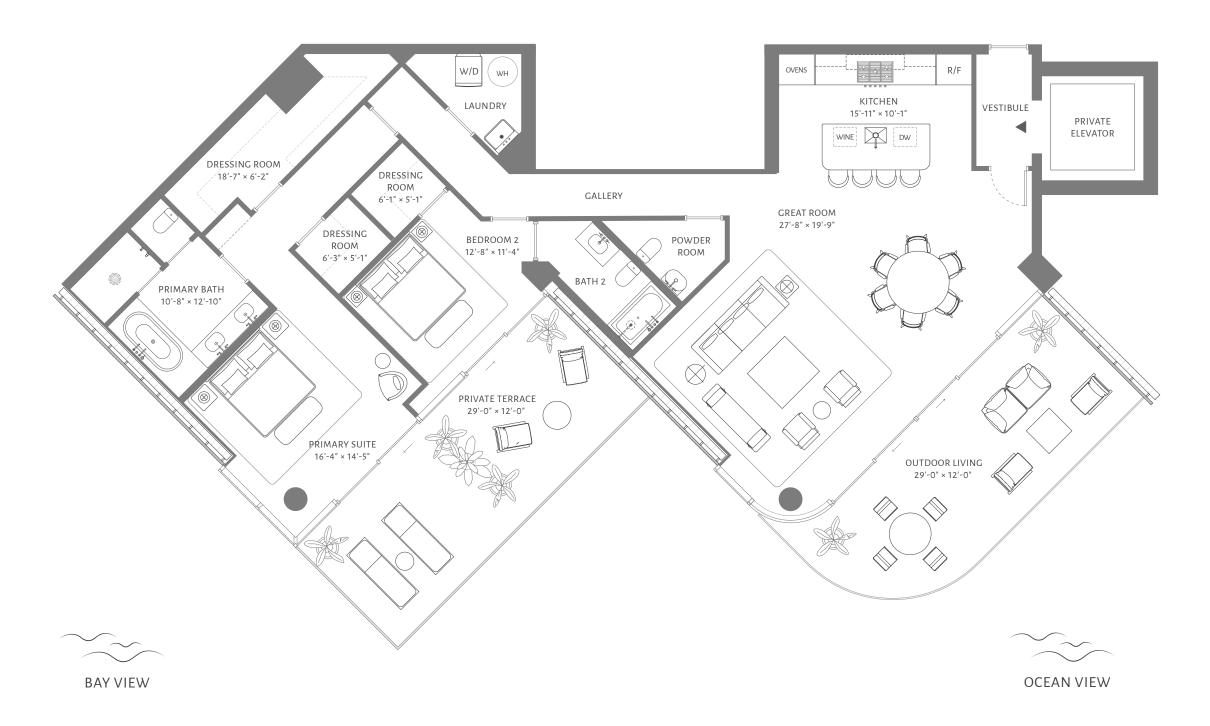

FLOOR 3

3 BEDROOMS 4 BATHROOMS POWDER ROOM

INTERIOR 3,073 ft<sup>2</sup> / 285 m<sup>2</sup>

**EXTERIOR** 1,503 ft<sup>2</sup> / 140 m<sup>2</sup>

TOTAL 4,576 ft<sup>2</sup> / 425 m<sup>2</sup>

perigonmiamibeach.com