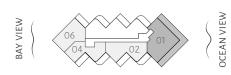

FLOOR 3

3 BEDROOMS 4 BATHROOMS POWDER ROOM

INTERIOR 3,073 ft<sup>2</sup> / 285 m<sup>2</sup>

**EXTERIOR** 1,503 ft<sup>2</sup> / 140 m<sup>2</sup>

TOTAL 4,576 ft<sup>2</sup> / 425 m<sup>2</sup>

perigonmiamibeach.com