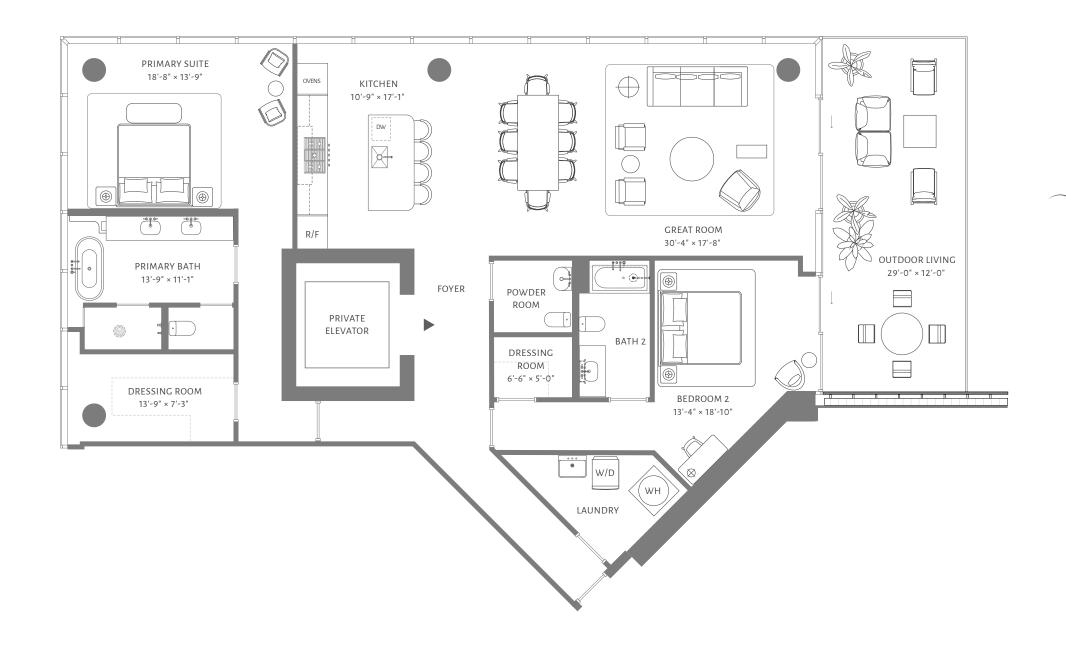

### FLOOR 3

2 BEDROOMS2 BATHROOMSPOWDER ROOM

INTERIOR 2,445 ft<sup>2</sup> / 227 m<sup>2</sup>

EXTERIOR 612 ft<sup>2</sup> / 57 m<sup>2</sup>

TOTAL 3,057 ft<sup>2</sup> / 284 m<sup>2</sup>