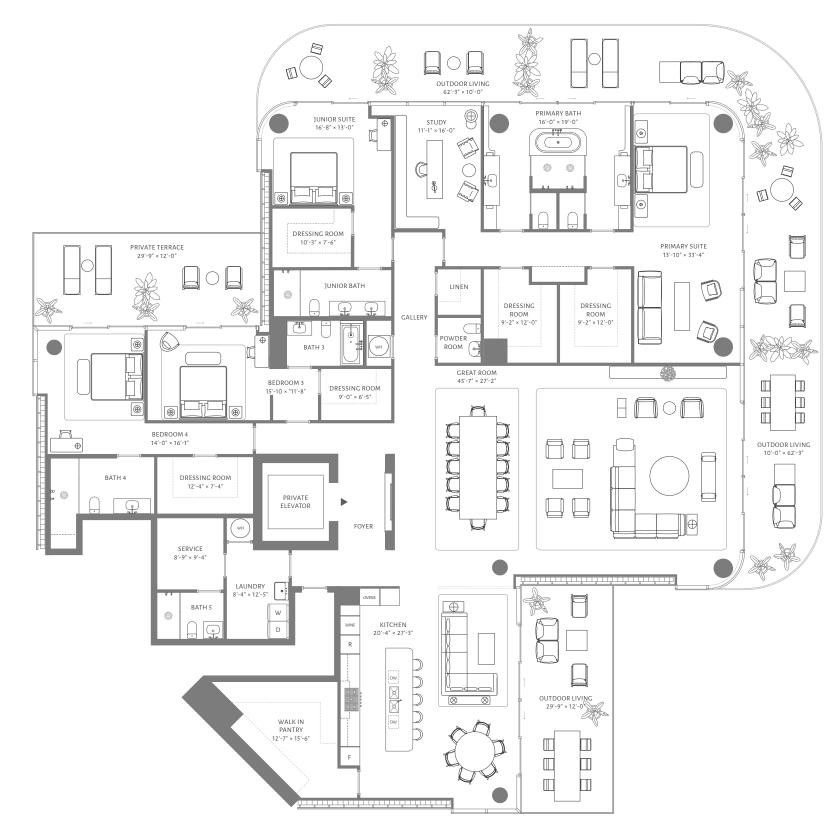

#### FLOORS 11 THROUGH 15

4 BEDROOMS
5 BATHROOMS
POWDER ROOM
DEN

INTERIOR 5,778 ft<sup>2</sup> / 537 m<sup>2</sup>

OUTDOOR LIVING 1,772 ft<sup>2</sup> / 165 m<sup>2</sup>

TOTAL 7,550 ft<sup>2</sup> / 701 m<sup>2</sup>

### FLOORS 11 THROUGH 15

4 BEDROOMS
5 BATHROOMS
POWDER ROOM
DEN

INTERIOR 4,784 ft<sup>2</sup> / 444 m<sup>2</sup>

OUTDOOR LIVING 2,334 ft<sup>2</sup> / 217 m<sup>2</sup>

TOTAL 7,118 ft<sup>2</sup> / 661 m<sup>2</sup>