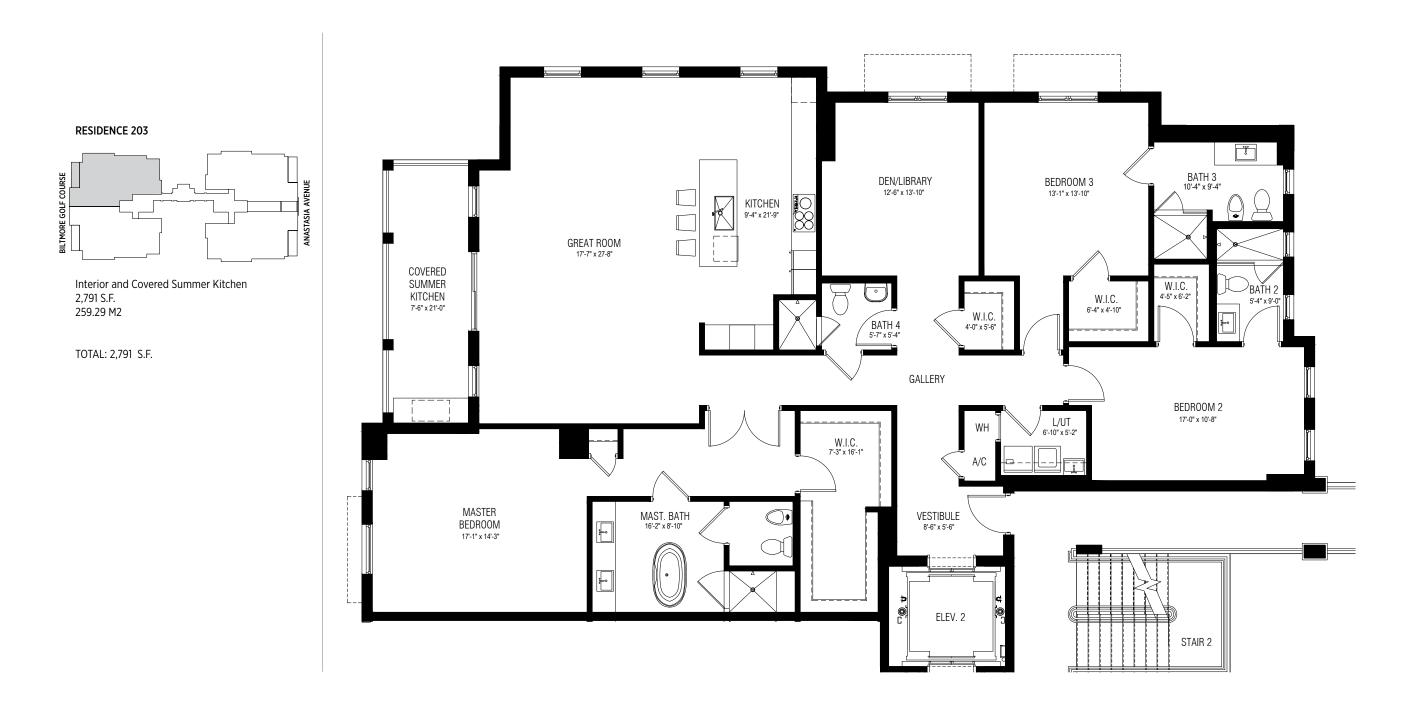

# PENTHOUSE 304 GOLF FRONT Interior and Covered Summer Kitchen 2,791 S.F. 259.29 M2 Private Terraces 61 S.F. 5.67 M2 TOTAL: 2,852 S.F.