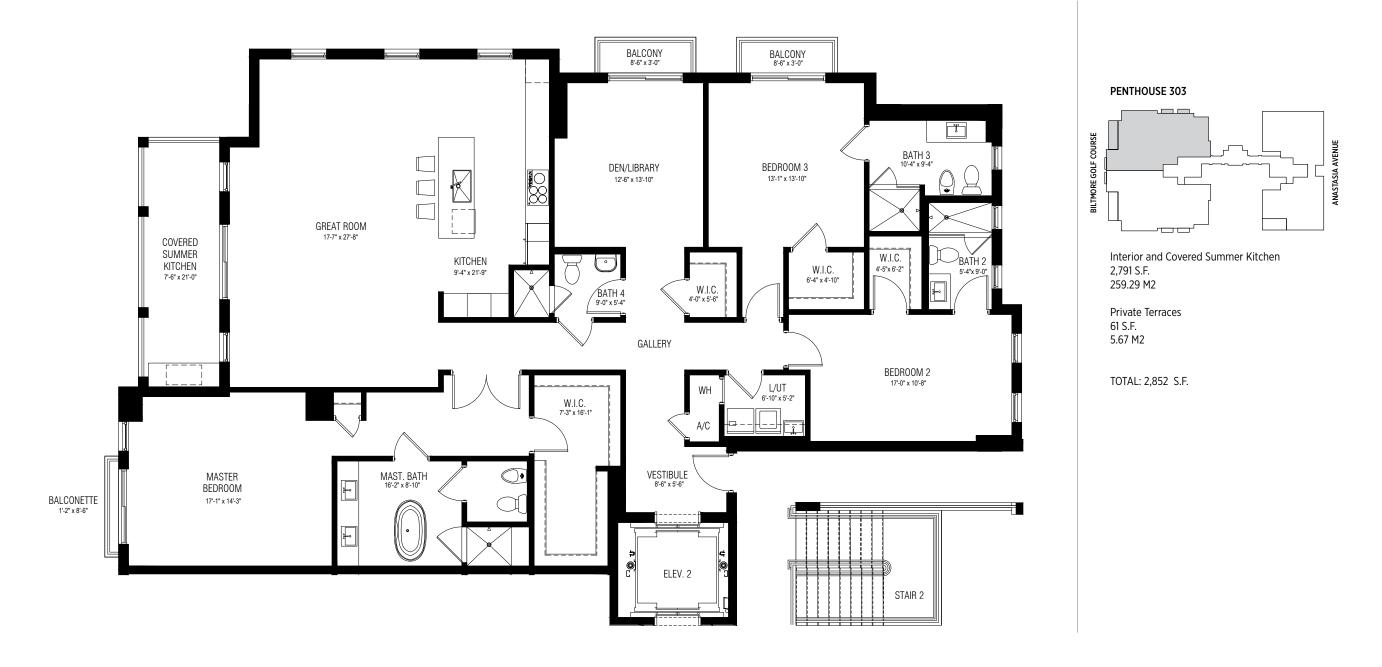

# PENTHOUSE 304 GOLF FRONT Interior and Covered Summer Kitchen 2,791 S.F. 259.29 M2 Private Terraces 61 S.F. 5.67 M2 TOTAL: 2,852 S.F.