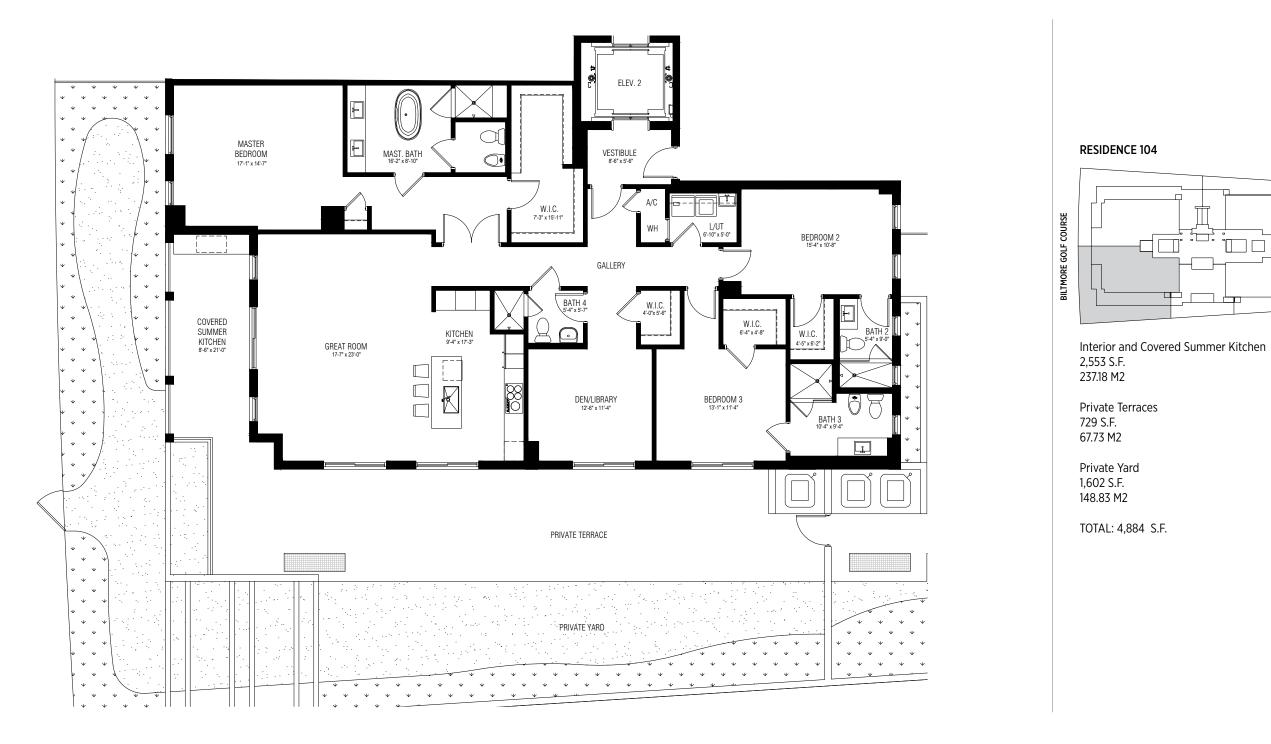

Interior and Covered Summer Kitchen 2,555 S.F. 237.37 M2

Private Yard 820 S.F. 76.18 M2

TOTAL: 3,375 S.F.

TOTAL: 2,728 S.F.