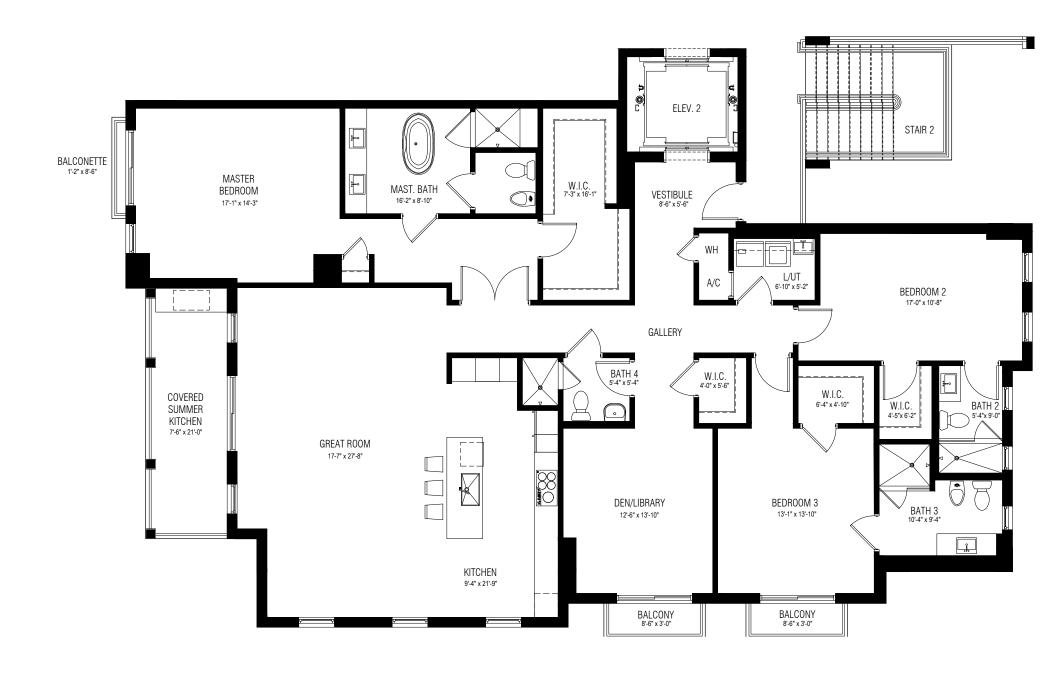

# PENTHOUSE 304 GOLF FRONT Interior and Covered Summer Kitchen 2,791 S.F. 259.29 M2 Private Terraces 61 S.F. 5.67 M2 TOTAL: 2,852 S.F.