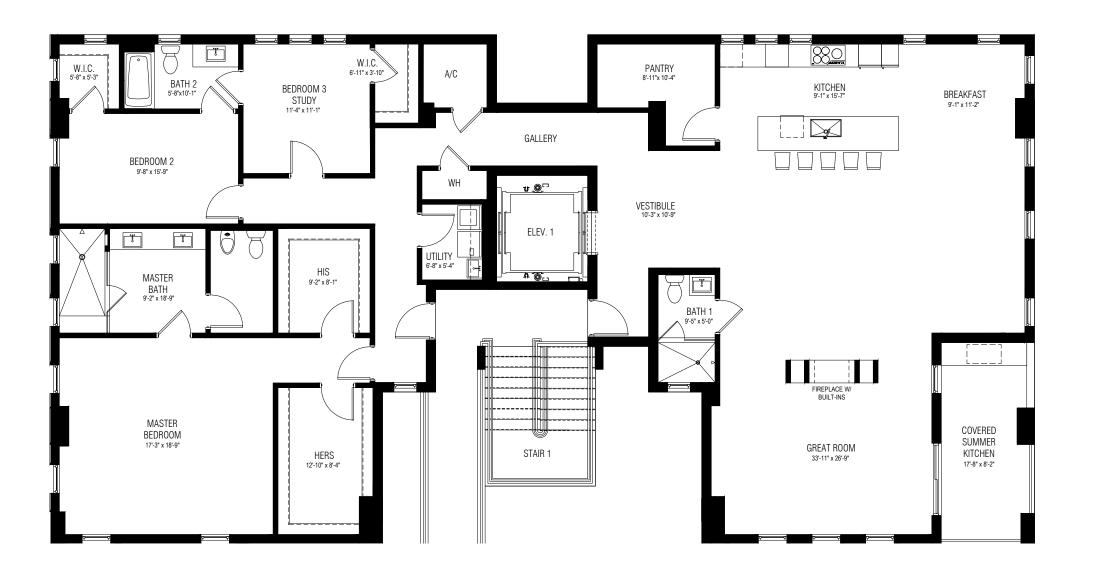

### Building Amenities & Residence Features

- Classic Mediterranean design, Two 3-story buildings reinforced concrete construction with textured stucco finish.
- Only one or two three or four bedroom residences per floor.
- Private balconies and terraces accessible from living rooms and bedrooms with architecturally located decorative rails.
- 8' and 10' high reinforced sliding glass exterior doors with high energy efficient tinted glass.
- Elevators, computer-keyed to open in your private residential foyer.
- Private underground garage.
- Lushly landscaped entrance.
- Trash disposal system on each floor.
- Outdoor pool/spa and sun deck.

### Kitchen

- Designer cabinets with spacious pantry.
- Counter-tops with back splash.
- Variable speed range hood.
- Electric cook top with radiant elements.
- Electric conventional and microwave ovens, with fully programmable cooking cycles.
- 42" refrigerator/freezer with automatic ice maker and matching wood cabinet panels.
- 24" dishwasher with three wash levels.
- ½ HP heavy duty food waste disposer.
- Stainless steel sink.
- Polished chrome single-lever faucet with pull-out spray.
- Built-in wine cooler and coffee maker.

### Master Bathrooms

- Imported marble floor and wet area matching marble vanity tops.
- Imported marble shower with built-in seat, and glass shower enclosure.
- Vanity cabinets featuring lacquered high-gloss doors.
- Free-standing deep soaking tub.
- Toilet with elongated bowl, white.
- Custom designed sinks.
- Faucets and shower heads with chrome finish.
- Full-length vanity mirror.

### Secondary Bathrooms

- Imported floors and vanity tops.
- Vanity cabinets featuring lacquered, high-gloss, white doors
- Toilet with elongated bowl, white.
- China lavatory, white.
- Faucets and shower heads with chrome finish.
- Full-length vanity mirror.

### Powder Room

- Imported marble floor.
- Toilet with elongated bowl, white.
- China lavatory, white.
- Faucets with chrome finish.

### Laundry Room

- Three speed washer, white.
- Electric dryer, white.
- White, molded polypropylene laundry tub with chrome faucet

### Other Interior Details

- Smooth finished ceilings, 10' high except for certain drops to accommodate mechanical installations, with two coats of flat white paint.
- Smooth drywall finished walls with one coat of primer.
- 8' high interior solid wood doors, with two coats of semi-gloss white enamel paint.
- Luxury lever sets.
- High energy efficient, central air conditioning system.
- High energy efficient water heater with quick recovery and recirculating pump.
- Telephone, Internet, and cable television outlets throughout.
- Fire sprinklers, smoke alarms, and state-of-the-art security system providing audio contact with building's front desk.