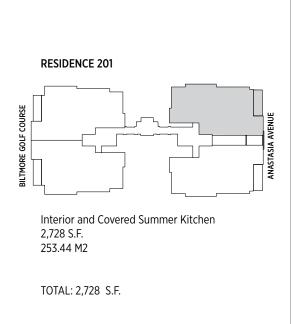

Interior and Covered Summer Kitchen 2,555 S.F. 237.37 M2

Private Yard 820 S.F. 76.18 M2

TOTAL: 3,375 S.F.

TOTAL: 2,728 S.F.