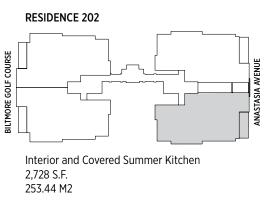

Interior and Covered Summer Kitchen 2,555 S.F. 237.37 M2

Private Yard 820 S.F. 76.18 M2

TOTAL: 3,375 S.F.

TOTAL: 2,728 S.F.