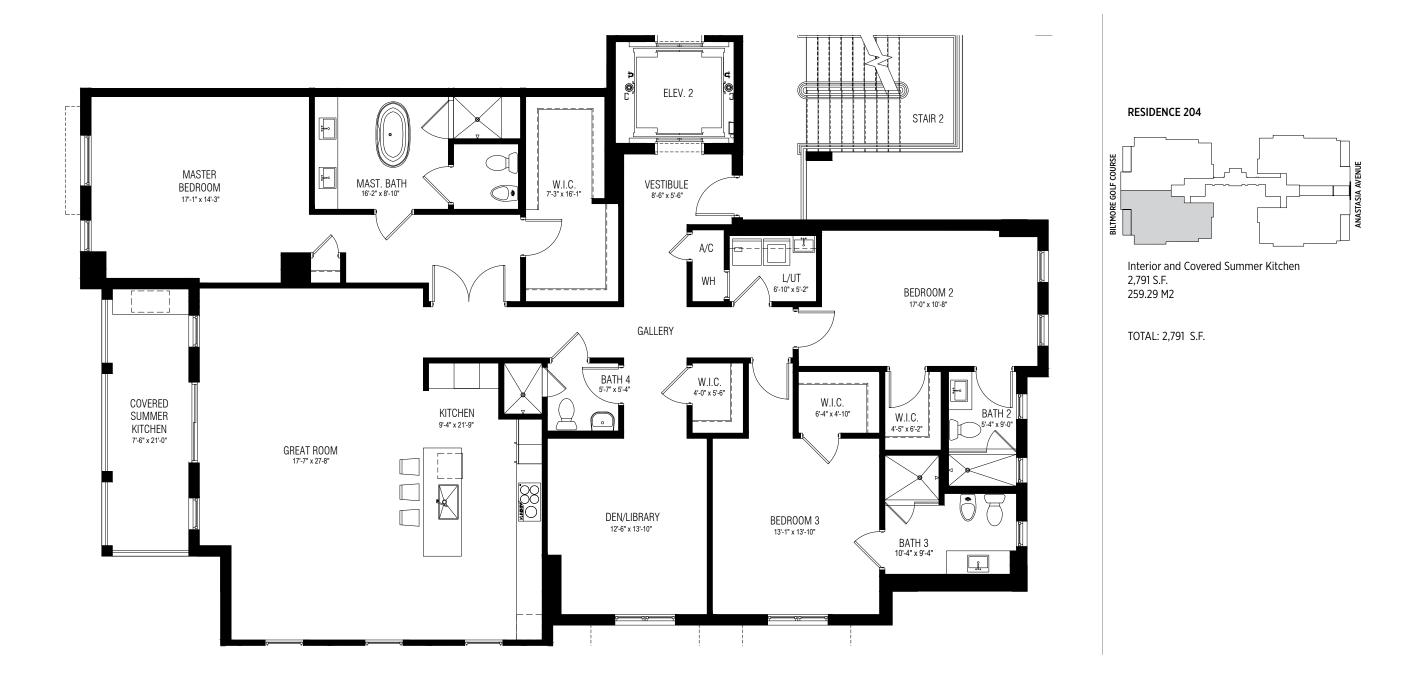

# PENTHOUSE 304 GOLF FRONT Interior and Covered Summer Kitchen 2,791 S.F. 259.29 M2 Private Terraces 61 S.F. 5.67 M2 TOTAL: 2,852 S.F.