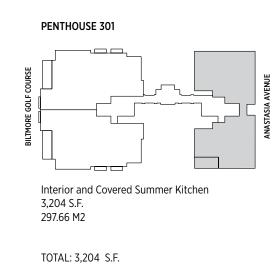

# PENTHOUSE 304 GOLF FRONT Interior and Covered Summer Kitchen 2,791 S.F. 259.29 M2 Private Terraces 61 S.F. 5.67 M2 TOTAL: 2,852 S.F.