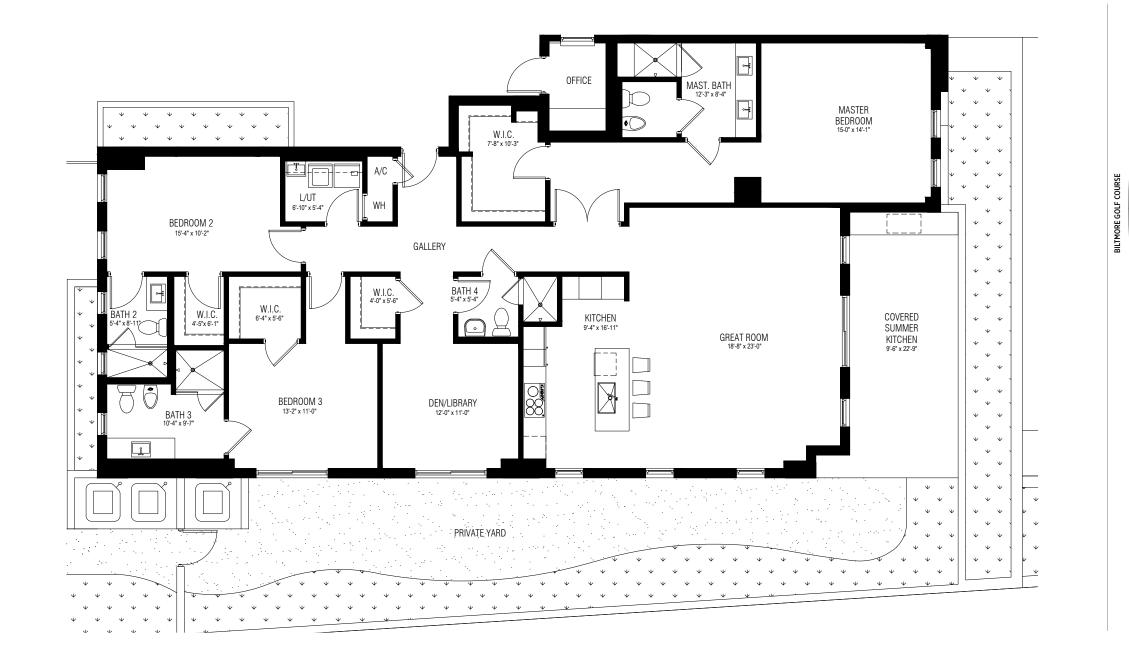

nish.

### Laundry Room

- Three speed washer, white.
- Electric dryer, white.
- White, molded polypropylene laundry tub with chrome faucet

### Other Interior Details

- Smooth finished ceilings, 10' high except for certain drops to accommodate mechanical installations, with two coats of flat white paint.
- Smooth drywall finished walls with one coat of primer.
- 8' high interior solid wood doors, with two coats of semi-gloss white enamel paint.
- Luxury lever sets.
- High energy efficient, central air conditioning system.
- High energy efficient water heater with quick recovery and recirculating pump.
- Telephone, Internet, and cable television outlets throughout.
- Fire sprinklers, smoke alarms, and state-of-the-art security system providing audio contact with building's front desk.





Interior and Covered Summer Kitchen 2,555 S.F. 237.37 M2

Private Yard 820 S.F. 76.18 M2

TOTAL: 3,375 S.F.













TOTAL: 2,728 S.F.











# PENTHOUSE 304 GOLF FRONT Interior and Covered Summer Kitchen 2,791 S.F. 259.29 M2 Private Terraces 61 S.F. 5.67 M2 TOTAL: 2,852 S.F.