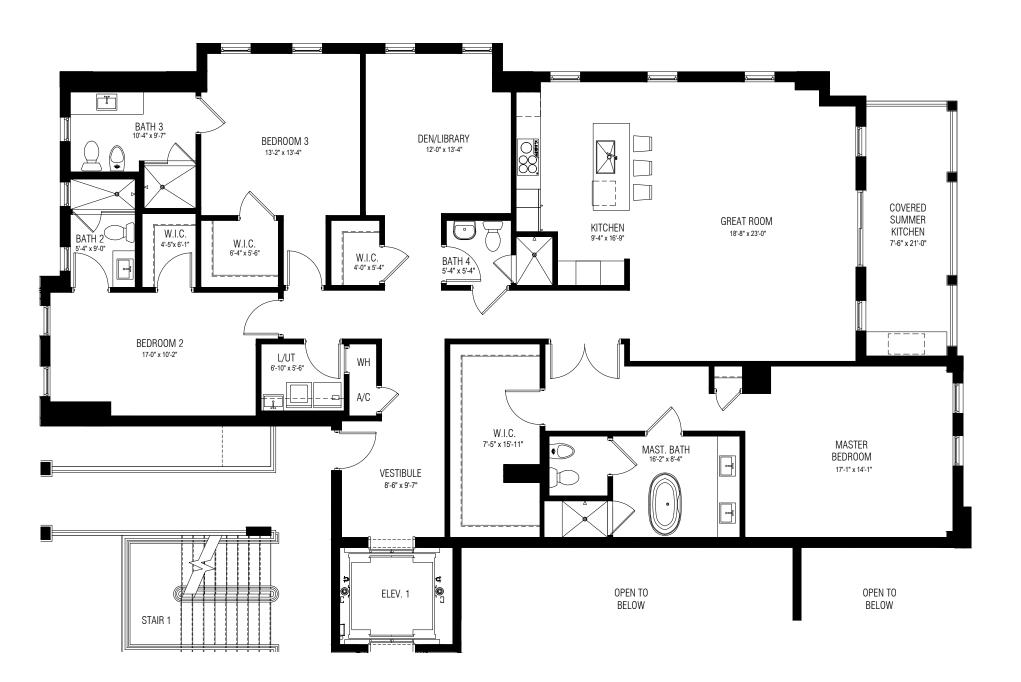

Interior and Covered Summer Kitchen 2,555 S.F. 237.37 M2

Private Yard 820 S.F. 76.18 M2

TOTAL: 3,375 S.F.

TOTAL: 2,728 S.F.