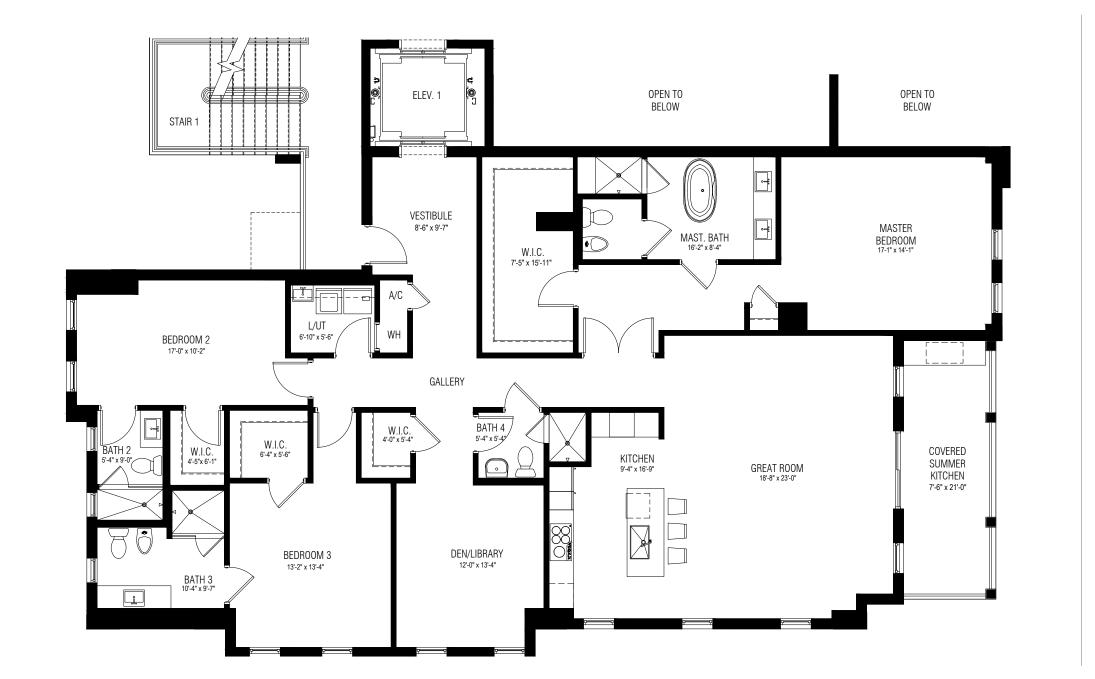

Interior and Covered Summer Kitchen 2,555 S.F. 237.37 M2

Private Yard 820 S.F. 76.18 M2

TOTAL: 3,375 S.F.

TOTAL: 2,728 S.F.