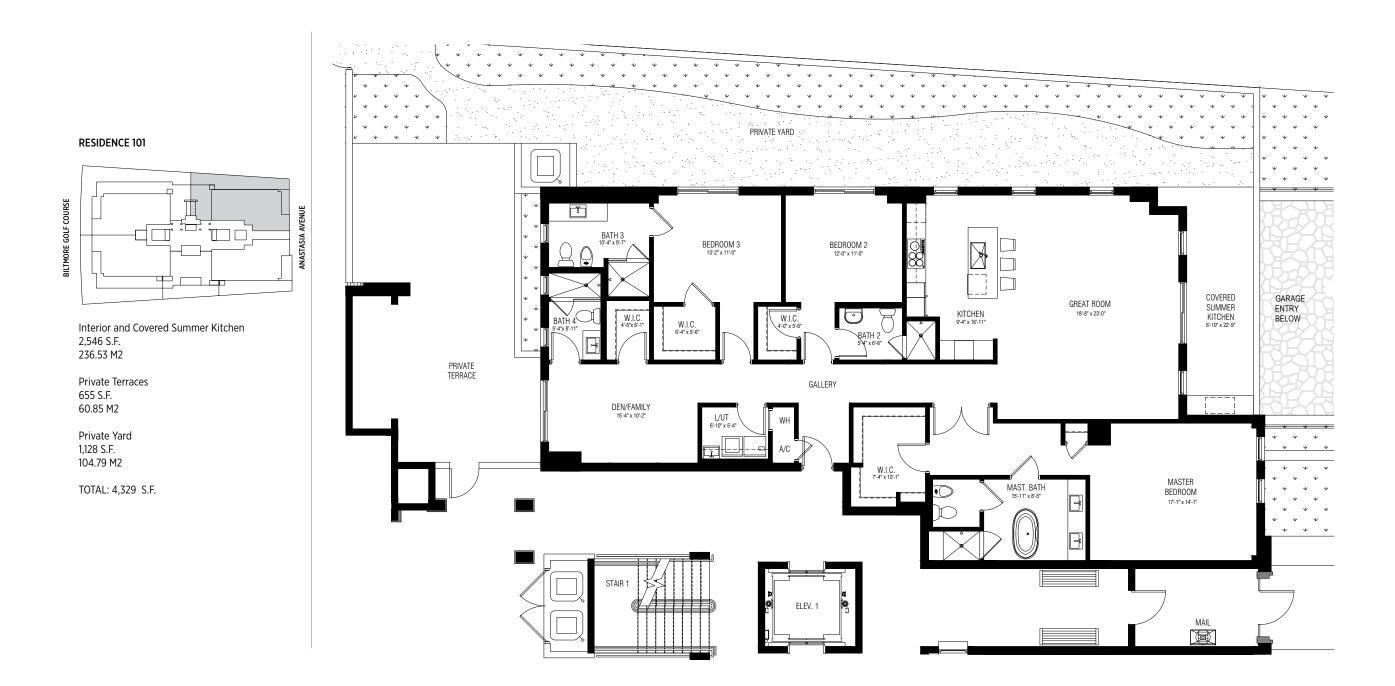

Interior and Covered Summer Kitchen 2,555 S.F. 237.37 M2

Private Yard 820 S.F. 76.18 M2

TOTAL: 3,375 S.F.

TOTAL: 2,728 S.F.