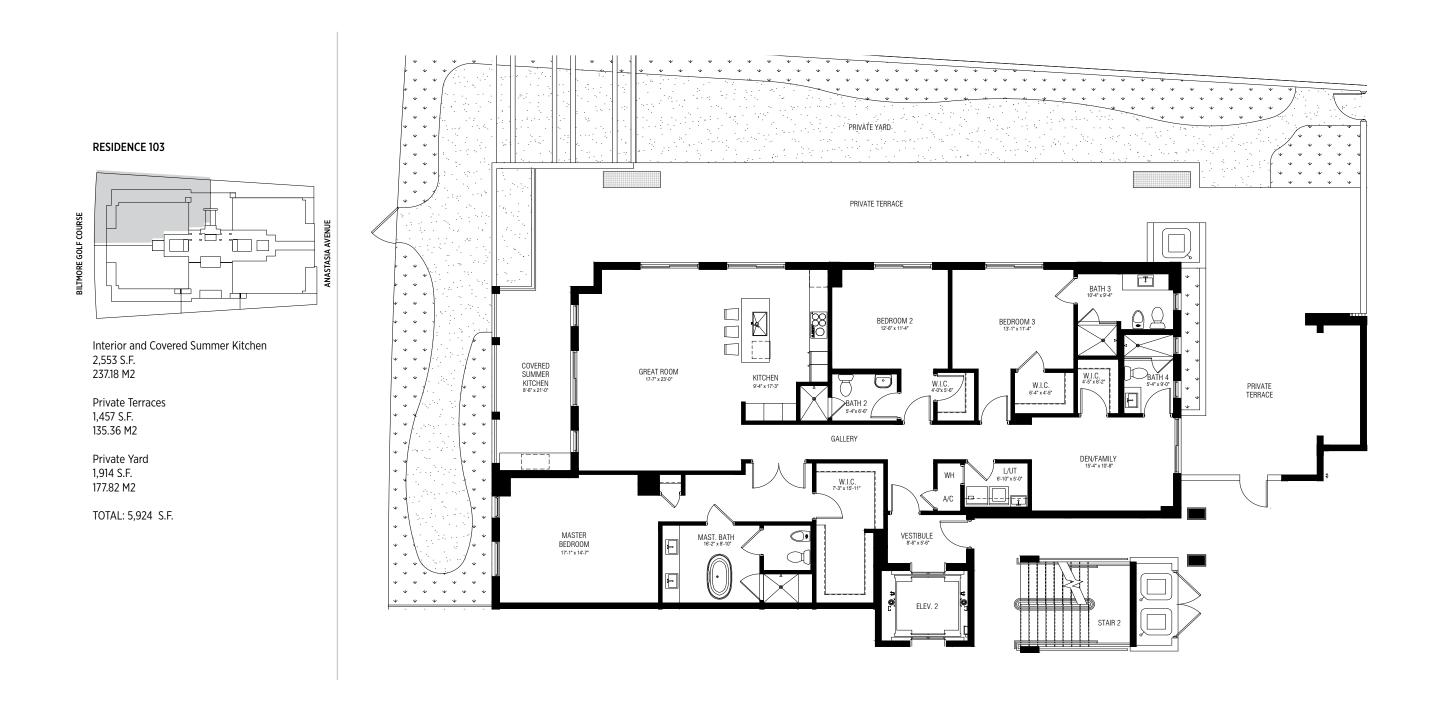

undry tub with chrome faucet

### Other Interior Details

- Smooth finished ceilings, 10' high except for certain drops to accommodate mechanical installations, with two coats of flat white paint.
- Smooth drywall finished walls with one coat of primer.
- 8' high interior solid wood doors, with two coats of semi-gloss white enamel paint.
- Luxury lever sets.
- High energy efficient, central air conditioning system.
- High energy efficient water heater with quick recovery and recirculating pump.
- Telephone, Internet, and cable television outlets throughout.
- Fire sprinklers, smoke alarms, and state-of-the-art security system providing audio contact with building's front desk.





Interior and Covered Summer Kitchen 2,555 S.F. 237.37 M2

Private Yard 820 S.F. 76.18 M2

TOTAL: 3,375 S.F.













TOTAL: 2,728 S.F.











# PENTHOUSE 304 GOLF FRONT Interior and Covered Summer Kitchen 2,791 S.F. 259.29 M2 Private Terraces 61 S.F. 5.67 M2 TOTAL: 2,852 S.F.