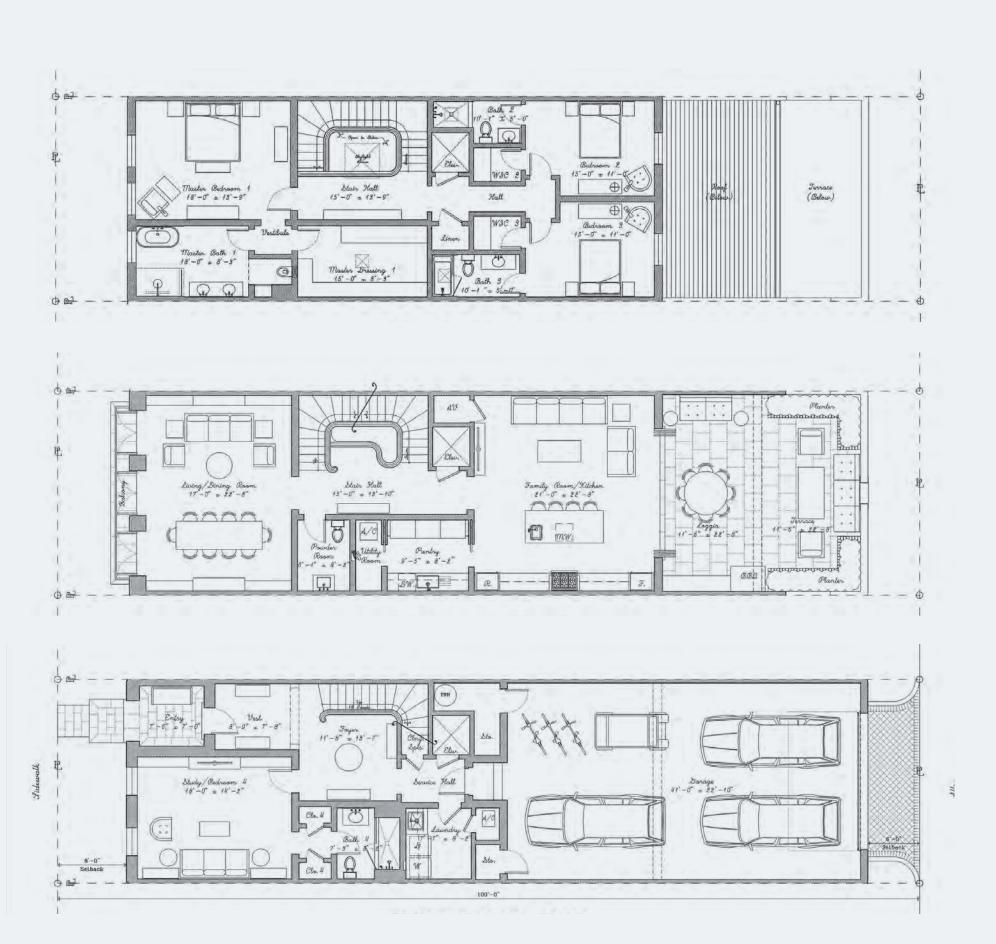

## FLOOR PLANS

#### 4 BEDROOMS/4.5 BATHROOMS

AC SPACE 4,132 SQ FT

TERRACE 674 SQ FT

GARAGE 731 SQ FT

TOTAL SQ FT 5,537 SQ FT

Family Room/Kitchen 17"-0" = 22"-8" Bedroom 3 12'-0" x 15'-2"

THIRD FLOOR PLAN

SECOND FLOOR PLAN

FIRST FLOOR PLAN

UNIT 5

UNIT 3, 4, 6 & 7