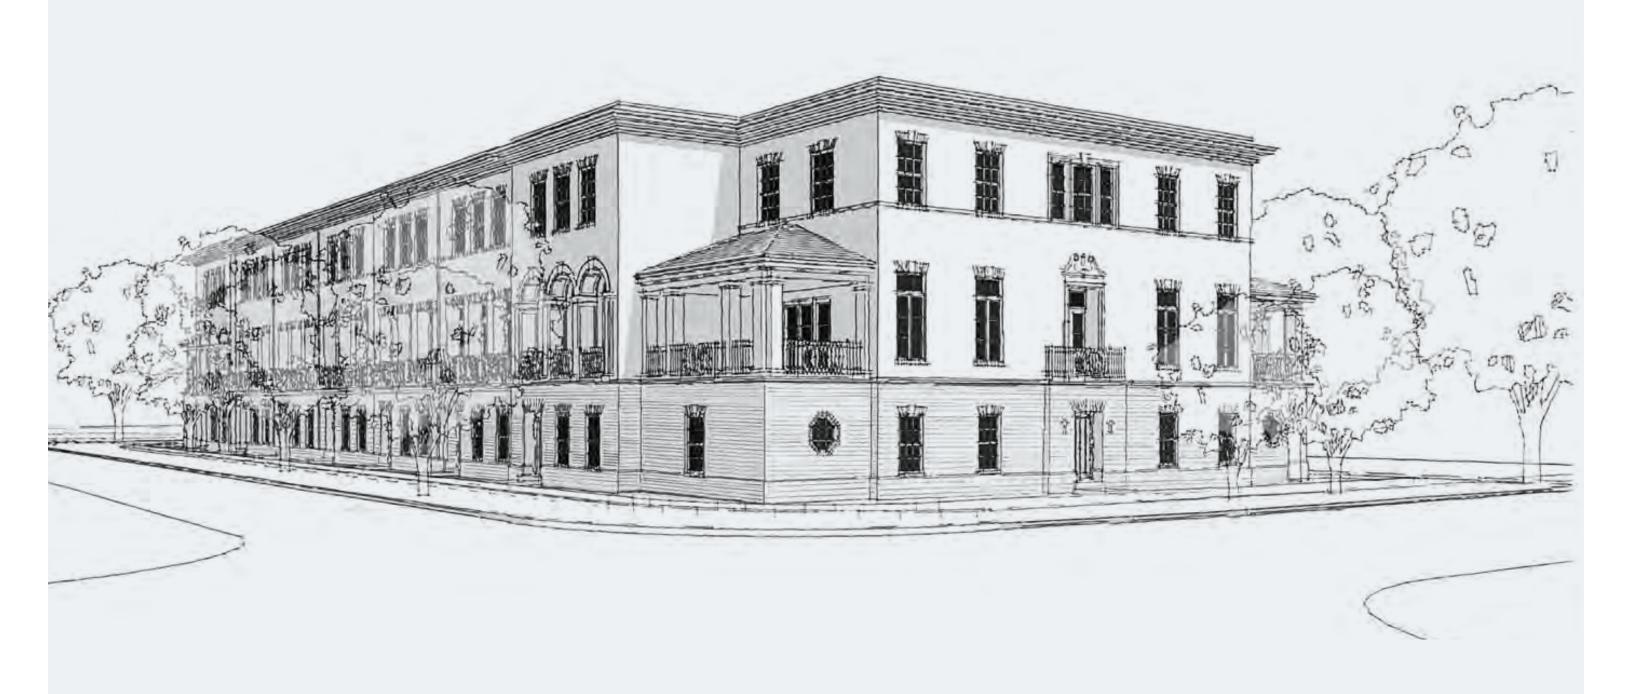

# Beatrice Row

CORAL GABLES | FLORIDA



## FLOOR PLANS



#### SITE PLAN



#### ANDERSON ROAD ELEVATION





### TOWNHOME I

UNITS 1 & 9

#### 4 BEDROOMS/4.5 BATHROOMS

AC SPACE 4,132 SQ FT

TERRACE 674 SQ FT

GARAGE 731 SQ FT

TOTAL SQ FT 5,537 SQ FT

Family Room/Kitchen 17"-0" = 22"-8" Bedroom 3 12'-0" x 15'-2"

THIRD FLOOR PLAN

SECOND FLOOR PLAN

FIRST FLOOR PLAN

UNIT 5

UNIT 3, 4, 6 & 7





## TOWNHOME II

UNITS 3 TO 7

#### 4 BEDROOMS/4.5 BATHROOMS

AC SPACE 3,781 SQ FT

TERRACE 699 SQ FT

GARAGE 1,084 SQ FT

TOTAL SQ FT 5,564 SQ FT

#### TOWN HOUSE II

THIRD FLOOR PLAN

SECOND FLOOR PLAN

FIRST FLOOR PLAN





### TOWNHOME III

UNITS 2 & 8

#### 4 BEDROOMS/4.5 BATHROOMS

AC SPACE 3,853 SQ FT

COV. TERRACE 699 SQ FT

GARAGE 1,084 SQ FT

TOTAL SQ FT 5,636 SQ FT

#### TOWN HOUSE III

THIRD FLOOR PLAN

SECOND FLOOR PLAN

FIRST FLOOR PLAN