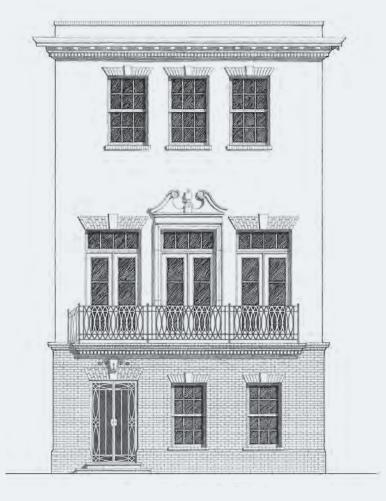

### TOWNHOME I

UNITS 1 & 9

#### 4 BEDROOMS/4.5 BATHROOMS

AC SPACE 4,132 SQ FT

TERRACE 674 SQ FT

GARAGE 731 SQ FT

TOTAL SQ FT 5,537 SQ FT

Family Room/Kitchen 17"-0" = 22"-8" Bedroom 3 12'-0" x 15'-2"

THIRD FLOOR PLAN

SECOND FLOOR PLAN

FIRST FLOOR PLAN

UNIT 5

UNIT 3, 4, 6 & 7