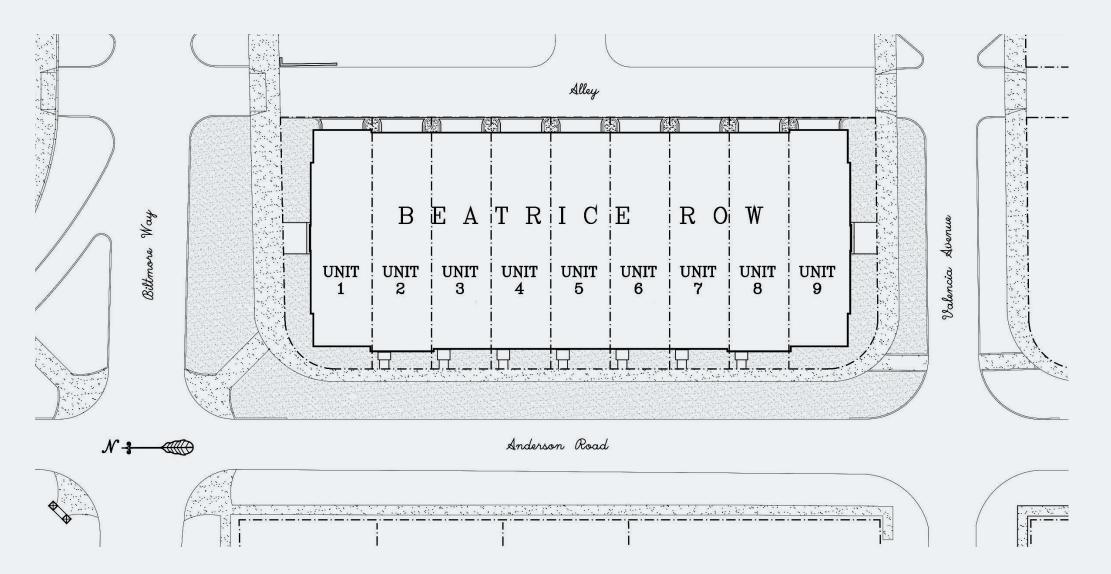

# Beatrice Row

CORAL GABLES | FLORIDA



## FLOOR PLANS



#### SITE PLAN



#### ANDERSON ROAD ELEVATION





### TOWNHOME I

UNITS 1 & 9

#### 4 BEDROOMS/4.5 BATHROOMS

AC SPACE 4,132 SQ FT

TERRACE 674 SQ FT

GARAGE 731 SQ FT

TOTAL SQ FT 5,537 SQ FT

Family Room/Kitchen 17"-0" = 22"-8" Bedroom 3 12'-0" x 15'-2"

THIRD FLOOR PLAN

SECOND FLOOR PLAN

FIRST FLOOR PLAN

UNIT 5

UNIT 3, 4, 6 & 7





## TOWNHOME II

UNITS 3 TO 7

#### 4 BEDROOMS/4.5 BATHROOMS

AC SPACE 3,781 SQ FT

TERRACE 699 SQ FT

GARAGE 1,084 SQ FT

TOTAL SQ FT 5,564 SQ FT

#### TOWN HOUSE II

THIRD FLOOR PLAN

SECOND FLOOR PLAN

FIRST FLOOR PLAN





### TOWNHOME III

UNITS 2 & 8

#### 4 BEDROOMS/4.5 BATHROOMS

AC SPACE 3,853 SQ FT

COV. TERRACE 699 SQ FT

GARAGE 1,084 SQ FT

TOTAL SQ FT 5,636 SQ FT

#### TOWN HOUSE III

THIRD FLOOR PLAN

SECOND FLOOR PLAN

FIRST FLOOR PLAN





## Beatrice R