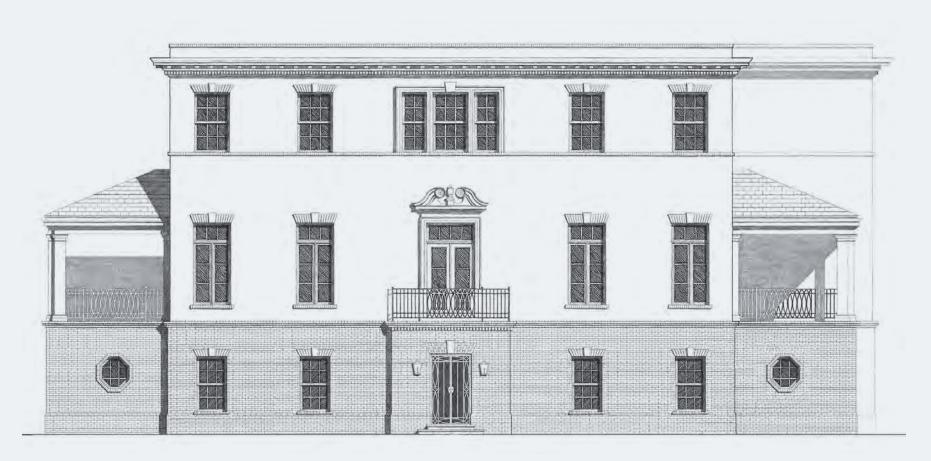

### TOWNHOME I

UNITS 1 & 9

#### 4 BEDROOMS/4.5 BATHROOMS

AC SPACE 4,132 SQ FT

TERRACE 674 SQ FT

GARAGE 731 SQ FT

TOTAL SQ FT 5,537 SQ FT

Family Room/Kitchen 17"-0" = 22"-8" Bedroom 3 12'-0" x 15'-2"

THIRD FLOOR PLAN

SECOND FLOOR PLAN