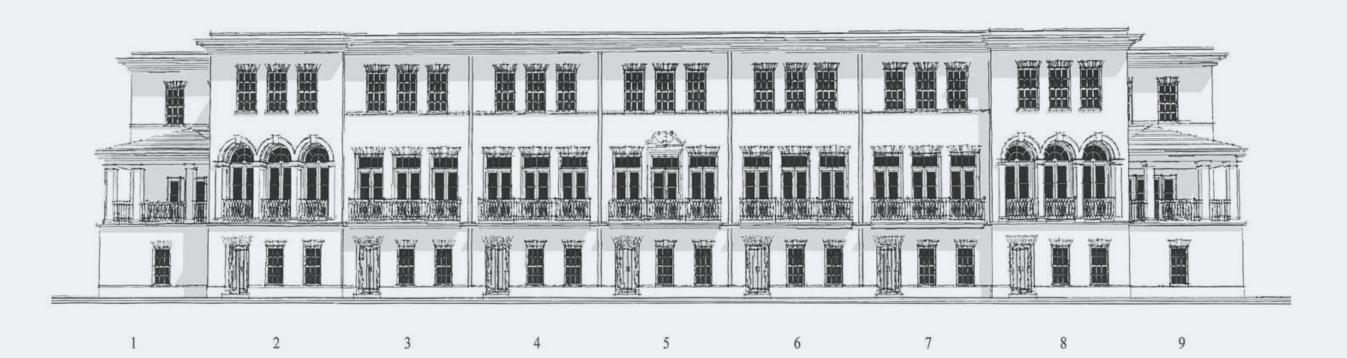

# Beatrice Row

CORAL GABLES | FLORIDA



## FLOOR PLANS



#### SITE PLAN



#### ANDERSON ROAD ELEVATION





### TOWNHOME I

UNITS 1 & 9

#### 4 BEDROOMS/4.5 BATHROOMS

AC SPACE 4,132 SQ FT

TERRACE 674 SQ FT

GARAGE 731 SQ FT

TOTAL SQ FT 5,537 SQ FT

Family Room/Kitchen 17"-0" = 22"-8" Bedroom 3 12'-0" x 15'-2"

THIRD FLOOR PLAN

SECOND FLOOR PLAN

FIRST FLOOR PLAN

UNIT 5

UNIT 3, 4, 6 & 7





## TOWNHOME II

UNITS 3 TO 7

#### 4 BEDROOMS/4.5 BATHROOMS

AC SPACE 3,781 SQ FT

TERRACE 699 SQ FT

GARAGE 1,084 SQ FT

TOTAL SQ FT 5,564 SQ FT

#### TOWN HOUSE II

THIRD FLOOR PLAN

SECOND FLOOR PLAN

FIRST FLOOR PLAN





### TOWNHOME III

UNITS 2 & 8

#### 4 BEDROOMS/4.5 BATHROOMS

AC SPACE 3,853 SQ FT

COV. TERRACE 699 SQ FT

GARAGE 1,084 SQ FT

TOTAL SQ FT 5,636 SQ FT

#### TOWN HOUSE III

THIRD FLOOR PLAN

SECOND FLOOR PLAN

FIRST FLOOR PLAN





## Beatrice Row

Developed by



OBTAIN THE P