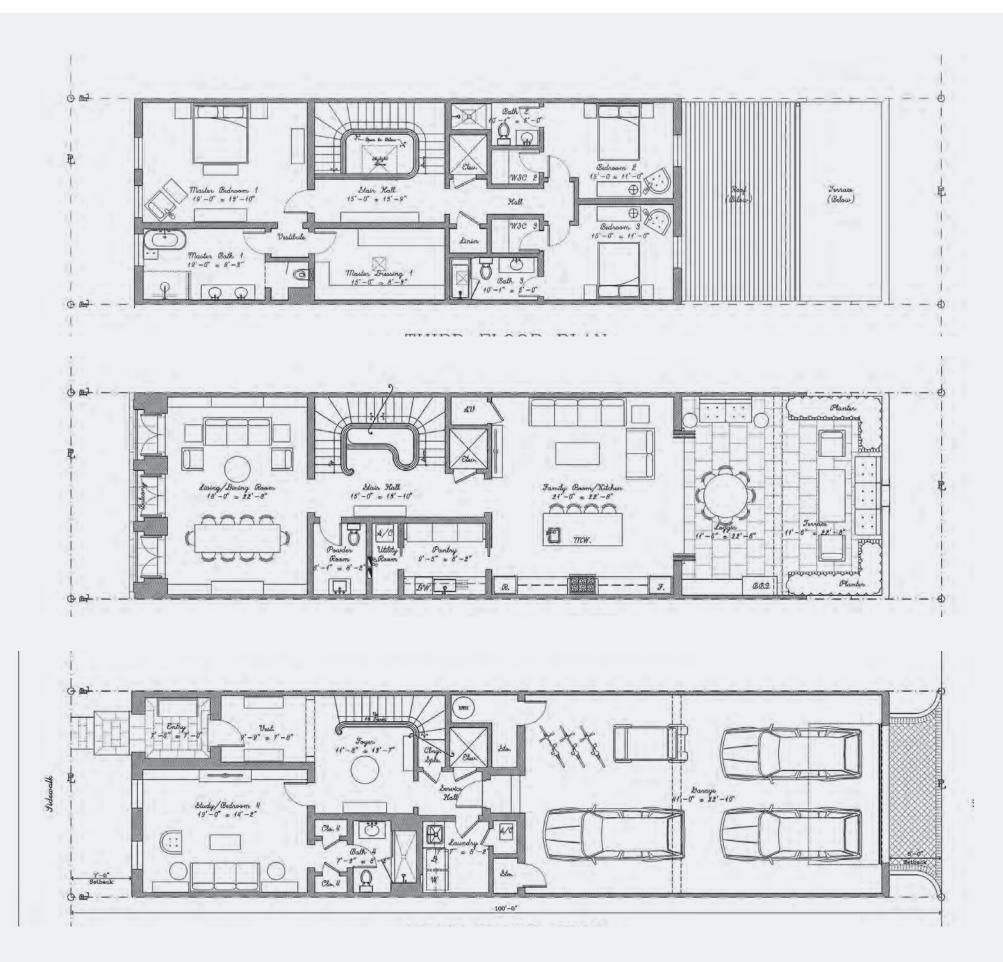

### TOWNHOME I

UNITS 1 & 9

#### 4 BEDROOMS/4.5 BATHROOMS

AC SPACE 4,132 SQ FT

TERRACE 674 SQ FT

GARAGE 731 SQ FT

TOTAL SQ FT 5,537 SQ FT

Family Room/Kitchen 17"-0" = 22"-8" Bedroom 3 12'-0" x 15'-2"

THIRD FLOOR PLAN

SECOND FLOOR PLAN

FIRST FLOOR PLAN

UNIT 5

UNIT 3, 4, 6 & 7