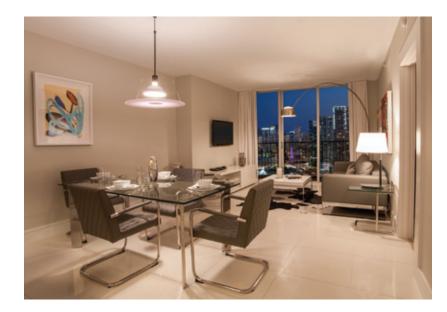

## One Bedroom | One Bath

| Living Area:       | 821 sq.ft. / 76.2 m²  |
|--------------------|-----------------------|
| Balcony:           | 134 sq. ft. / 12.5 m² |
| Total Living Area: | 955 sq. ft. / 88.7 m² |

Typical One Bedroom Residences are available as B1, B2, B3, B4

Available on floors 14 to 51 Penthouse residences available 52 to 55 Tower suites available on 56th floor