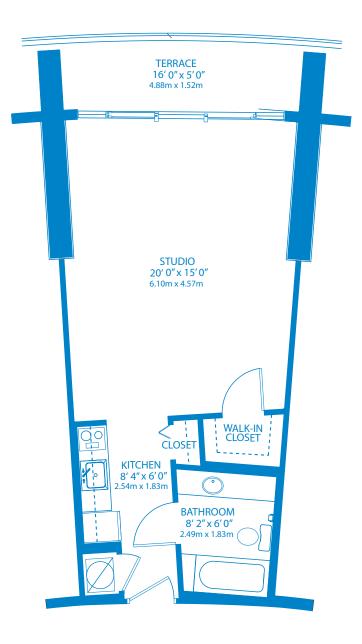

## Studio | One Bath

Living Area: Balcony: Total Living Area:

503 sq. ft. / 46.7 m<sup>2</sup> 83 sq. ft. / 7.7 m<sup>2</sup> 586 sq. ft. / 54.4 m<sup>2</sup>

Typical Studio Residences are available as A1 and A2 and are also located on the 11th and 12th floors. All Studios range from 469 to 591 square feet including terrace.