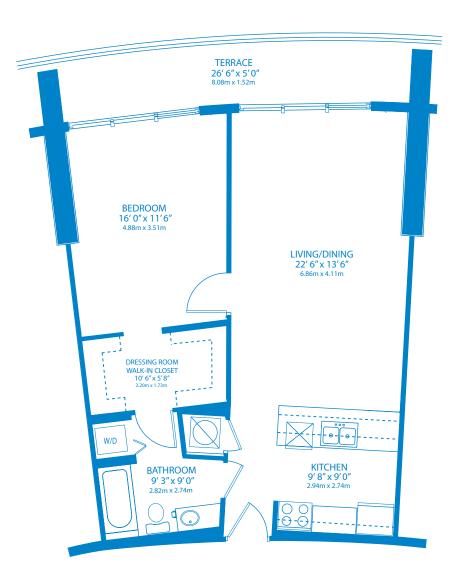

## One Bedroom | One Bath

| Living Area:       | 821 sq.ft. / 76.2 m²  |
|--------------------|-----------------------|
| Balcony:           | 134 sq. ft. / 12.5 m² |
| Total Living Area: | 955 sq. ft. / 88.7 m² |

Typical One Bedroom Residences are available as B1, B2, B3, B4

Available on floors 14 to 51 Penthouse residences available 52 to 55 Tower suites available on 56th floor