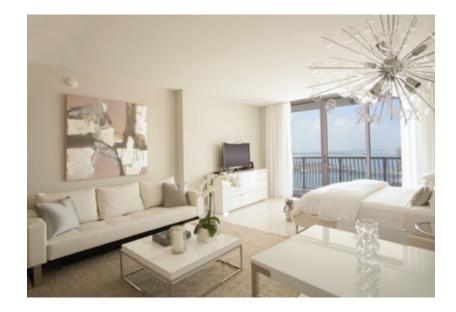

## Studio | One Bath

Living Area: Balcony: Total Living Area:

503 sq. ft. / 46.7 m<sup>2</sup> 83 sq. ft. / 7.7 m<sup>2</sup> 586 sq. ft. / 54.4 m<sup>2</sup>

Typical Studio Residences are available as A1 and A2 and are also located on the 11th and 12th floors. All Studios range from 469 to 591 square feet including terrace.