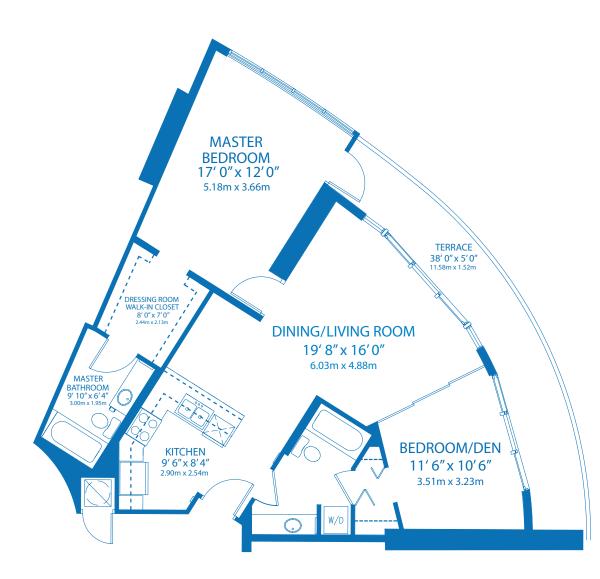

## Two Bedroom | Two Bath

Living Area: Balcony: Total Living Area: 1,048 sq. ft. / 97.4 m² 177 sq. ft. / 16.4 m² 1,225 sq. ft. / 113.8 m²

Typical Two Bedroom Residences are available as C1, C2, C14, C15