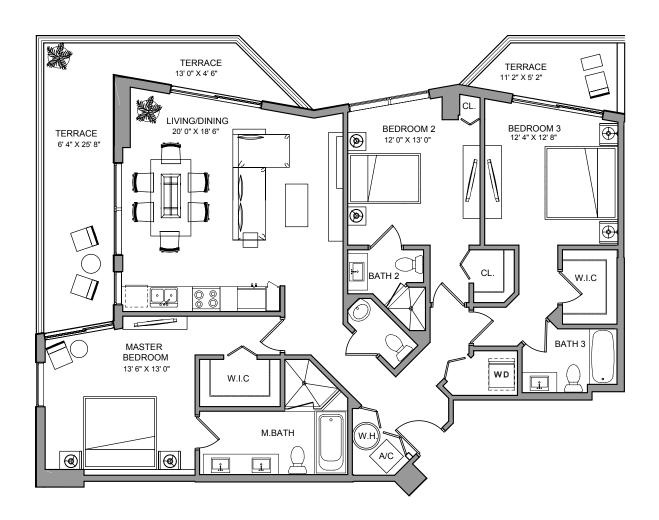

### PH & LP FOUR

3 BEDROOMS / 3 1/2 BATH

**TOTAL** 2,076 sq ft 193 m<sup>2</sup>