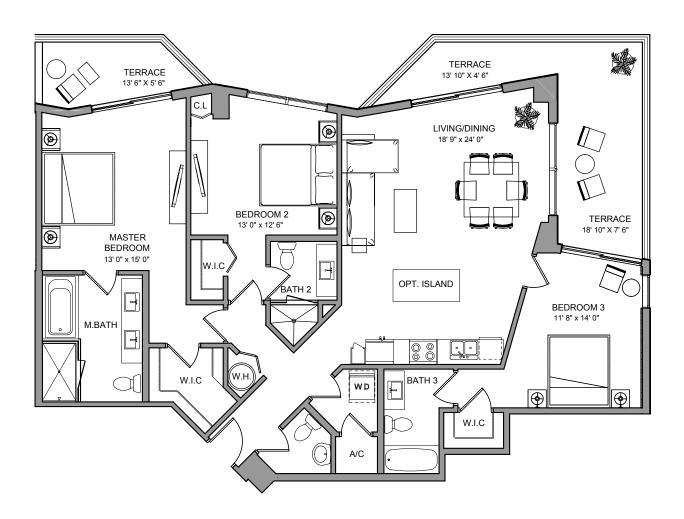

#### **RESIDENCE THREE**

3 BEDROOMS + DEN / 2 1/2 BATH

**TOTAL 1,715** sq ft **160** m<sup>2</sup>