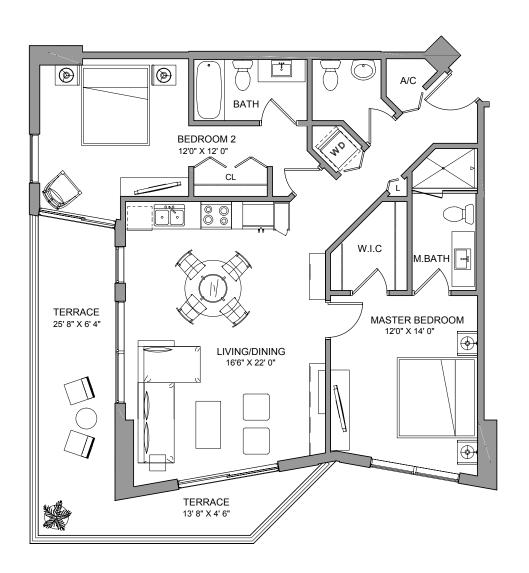

#### **RESIDENCE ONE**

2 BEDROOMS / 2 BATH

**TOTAL 1,250** sq ft  $116 \,\mathrm{m}^2$ 