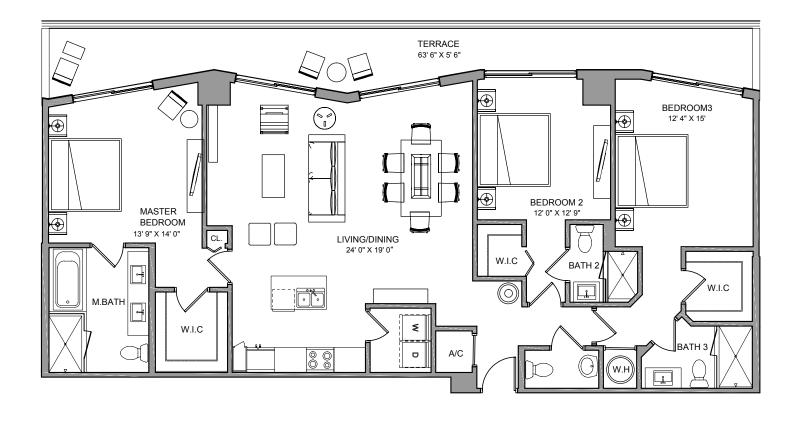

### PH & LP TWO

3 BEDROOMS + DEN / 3 1/2 BATH

**TOTAL** 2,097 sq ft 195 m<sup>2</sup>