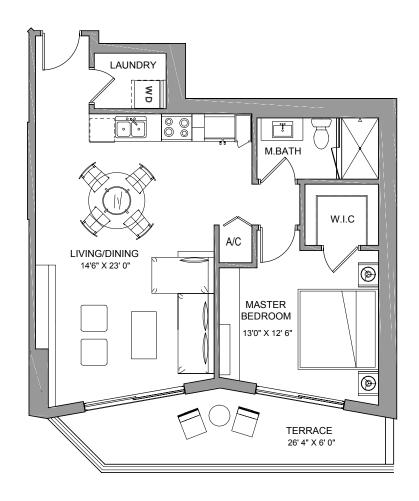

#### **RESIDENCE TWO**

1BEDROOM / 1BATH

**TOTAL 980** sq ft **91** m<sup>2</sup>