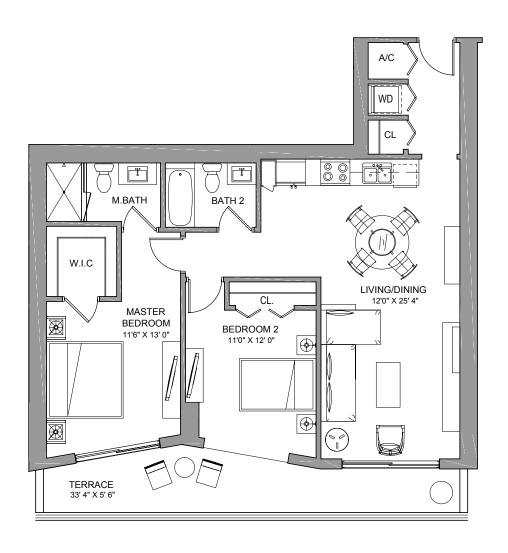

#### **RESIDENCE SIX**

2 BEDROOMS / 2 BATH

**TOTAL 1,186** sq ft **110** m<sup>2</sup>