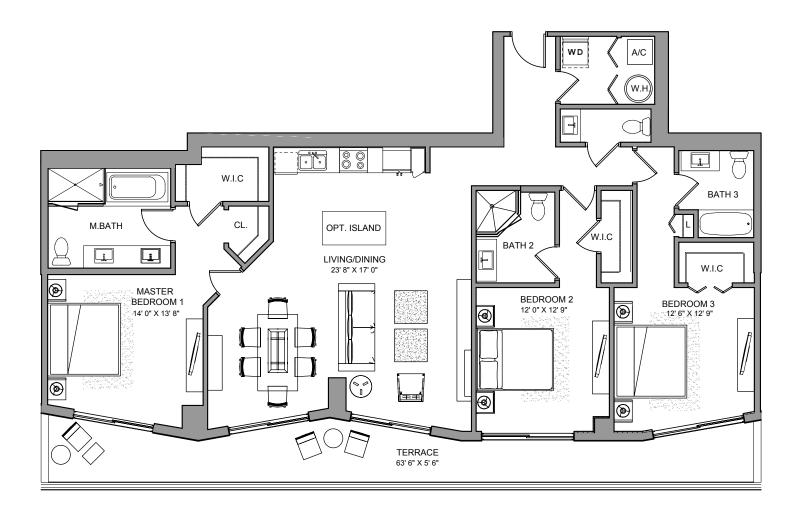

#### **RESIDENCE THREE**

3 BEDROOMS + DEN / 2 1/2 BATH

**TOTAL 1,715** sq ft **160** m<sup>2</sup>