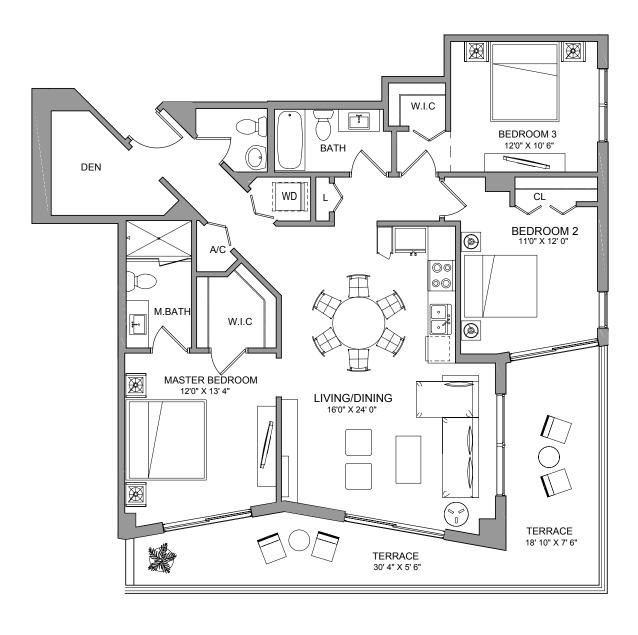

#### **RESIDENCE THREE**

3 BEDROOMS + DEN / 2 1/2 BATH

**TOTAL 1,715** sq ft **160** m<sup>2</sup>