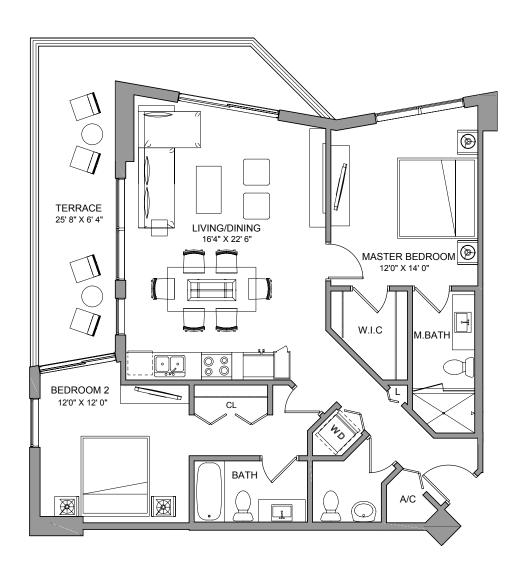

#### **RESIDENCE FOUR**

2 BEDROOMS / 2 1/2 BATH

**TOTAL** 1,452 sq ft 136 m<sup>2</sup>