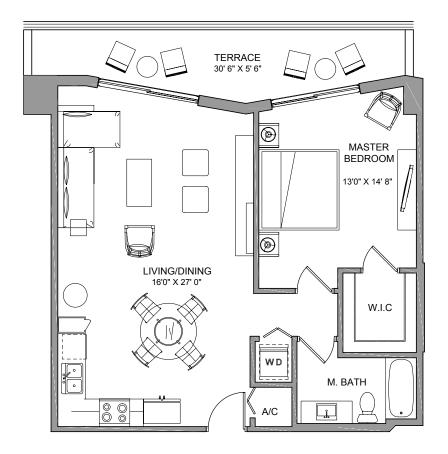

#### **RESIDENCE FIVE**

1BEDROOM / 1BATH

**TOTAL 996** sq ft **93** m<sup>2</sup>