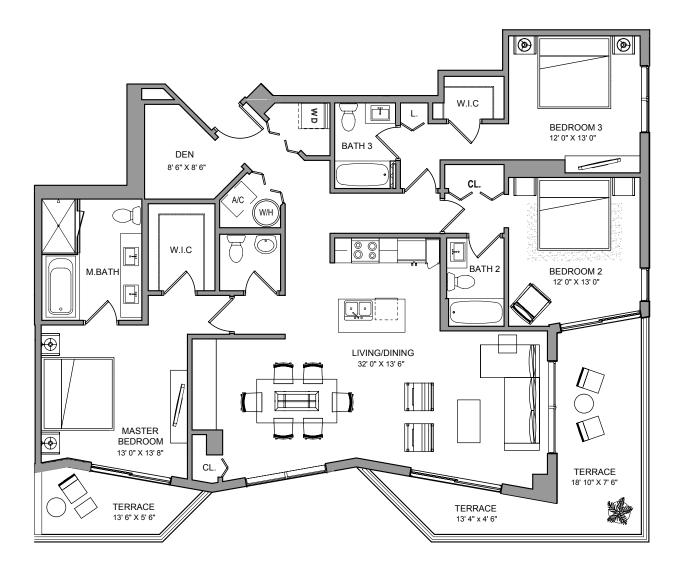

### PH & LP TWO

3 BEDROOMS + DEN / 3 1/2 BATH

**TOTAL** 2,097 sq ft 195 m<sup>2</sup>