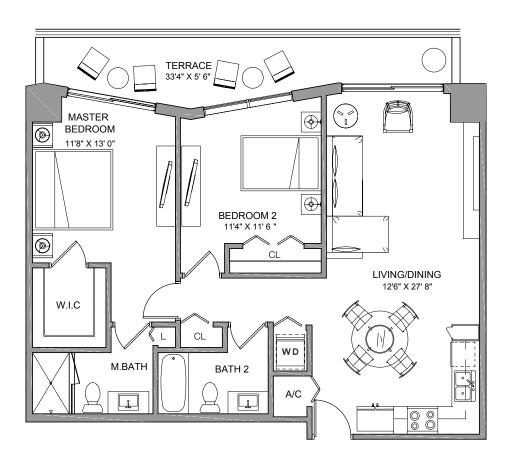

#### **RESIDENCE FOUR**

2 BEDROOMS / 2 1/2 BATH

**TOTAL** 1,452 sq ft 136 m<sup>2</sup>