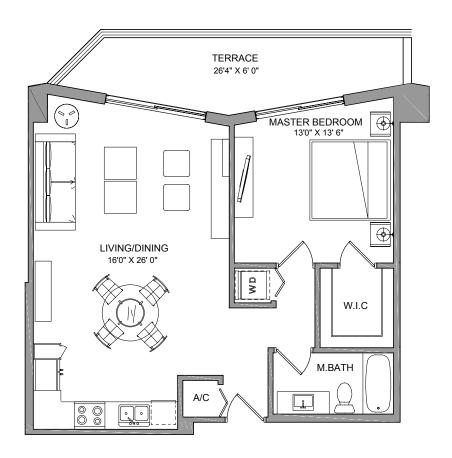

#### **RESIDENCE FIVE**

1BEDROOM / 1BATH

**TOTAL 996** sq ft **93** m<sup>2</sup>