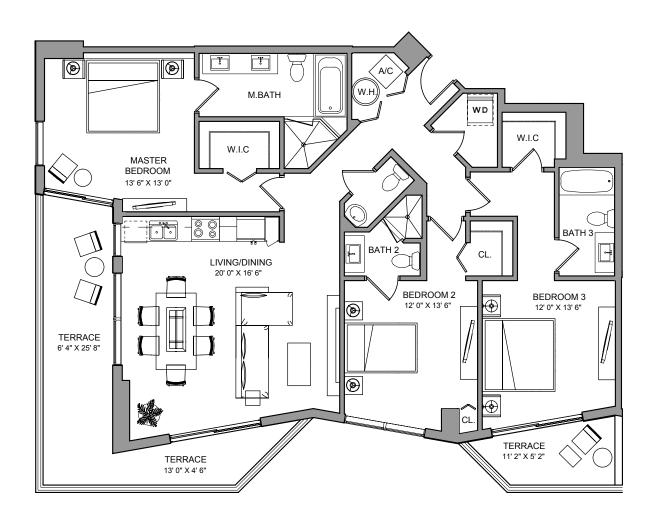

### PH & LP FOUR

3 BEDROOMS / 3 1/2 BATH

**TOTAL** 2,076 sq ft 193 m<sup>2</sup>