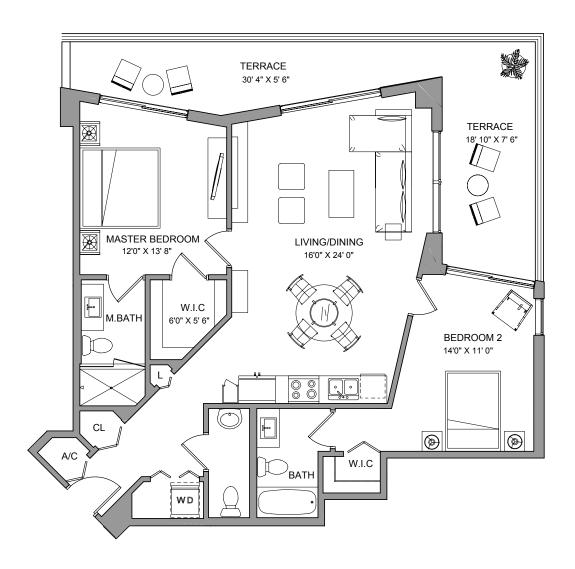

#### **RESIDENCE FOUR**

2 BEDROOMS / 2 1/2 BATH

**TOTAL** 1,452 sq ft 136 m<sup>2</sup>