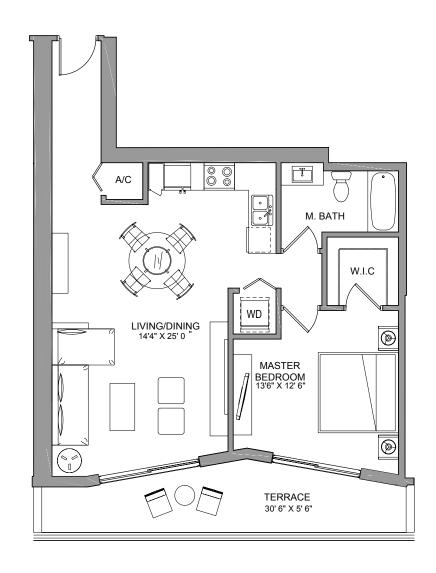

#### **RESIDENCE SEVEN**

1BEDROOM / 1BATH

**TOTAL** 959 sq ft 90 m<sup>2</sup>